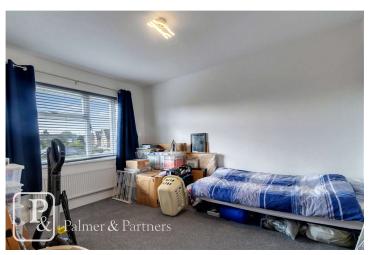

**First Floor Landing** Double glazed window to the side, doors leading off to;

**Bedroom 1**  $3.20 \times 3.56$ . Double glazed window to the front, radiator.

**Bedroom 2**  $3.83 \times 3.06$ . Double glazed window to the rear, radiator.

For additional information and full photo gallery please visit www.palmerpartners.com

**Bedroom 3**  $2.12 \times 1.85$ . Double glazed window to the front, radiator.

**Bathroom** Double glazed obscured window to the rear, panel enclosed bath, single shower cubicle, low level WC, wash hand basin and heated towel rail.