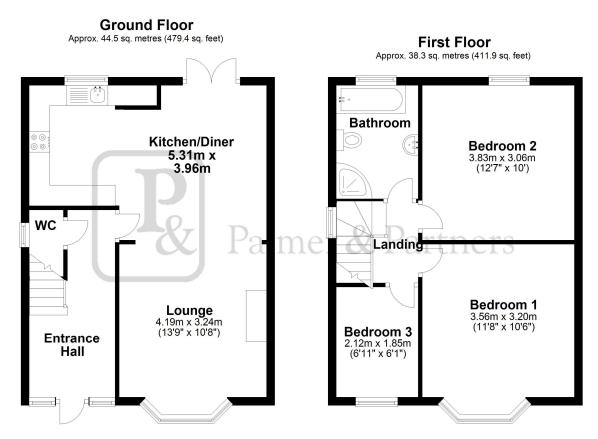

**Entrance Hall** Enter via a stunning featurestained glass wooden front door, stairs rising up to the first floor, radiator, doors leading off to;

**Cloakroom** Double glazed obscured window to the side, low level WC, wall hung wash hand basin.

**Lounge** 3.24 x 4.19. Double glazed window to the front with double radiator below, additional double radiator, opening into kitchen diner.

**Kitchen Diner**  $5.31 \times 3.96$ . Double glazed window to the rear, French doors to the rear, vertical radiator, low and eye level kitchen units with stainless steel sink and drainer, oven with four ring electric hob and extraction over, space for other appliances.

**First Floor Landing** Double glazed window to the side, doors leading off to;

**Bedroom 1**  $3.20 \times 3.56$ . Double glazed window to the front, radiator.

**Bedroom 2**  $3.83 \times 3.06$ . Double glazed window to the rear, radiator.

For additional information and full photo gallery please visit www.palmerpartners.com

**Bedroom 3**  $2.12 \times 1.85$ . Double glazed window to the front, radiator.

**Bathroom** Double glazed obscured window to the rear, panel enclosed bath, single shower cubicle, low level WC, wash hand basin and heated towel rail.

## **Council Tax Band - C**

Tenure - Freehold

**Viewing** - By appointment through Palmer & Partners

Total area: approx. 82.8 sq. metres (891.3 sq. feet)