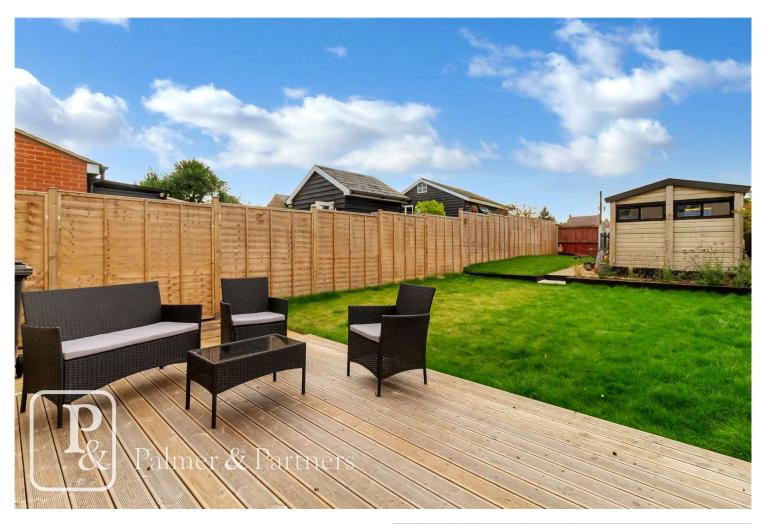

The property is further enhanced by having a generous size, well-presented rear garden, a garage and allocated parking to the rear. To the front is a laid to lawn garden with access to additional on road parking.

**Outside** The laid to lawn rear garden is split over two levels and features a gate giving access to the garage and allocated parking space to the rear.