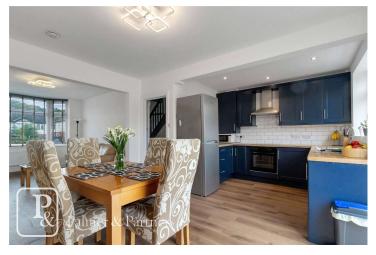

Internally the well-presented accommodation with new carpets throughout comprises a lounge with feature bay window to the front, modern kitchen diner and cloakroom on the ground floor, whilst on the first floor are three bedrooms and a modern four-piece family bathroom.

**Lounge** 3.24 x 4.19. Double glazed window to the front with double radiator below, additional double radiator, opening into kitchen diner.

**Kitchen Diner**  $5.31 \times 3.96$ . Double glazed window to the rear, French doors to the rear, vertical radiator, low and eye level kitchen units with stainless steel sink and drainer, oven with four ring electric hob and extraction over, space for other appliances.