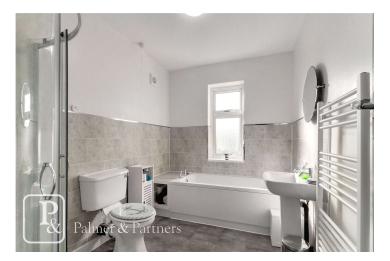

For additional information and full photo gallery please visit www.palmerpartners.com

**Bedroom 3**  $2.12 \times 1.85$ . Double glazed window to the front, radiator.

**Bathroom** Double glazed obscured window to the rear, panel enclosed bath, single shower cubicle, low level WC, wash hand basin and heated towel rail.