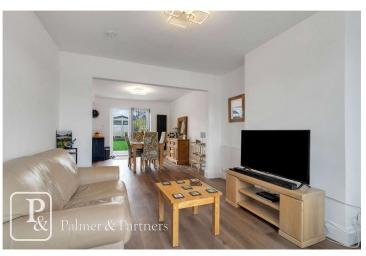

**Lounge** 3.24 x 4.19. Double glazed window to the front with double radiator below, additional double radiator, opening into kitchen diner.

**Kitchen Diner**  $5.31 \times 3.96$ . Double glazed window to the rear, French doors to the rear, vertical radiator, low and eye level kitchen units with stainless steel sink and drainer, oven with four ring electric hob and extraction over, space for other appliances.