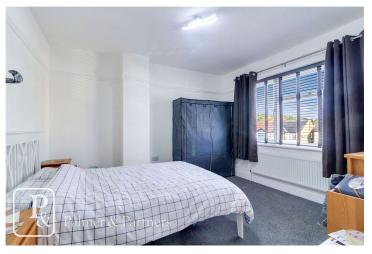

**First Floor Landing** Double glazed window to the side, doors leading off to;

**Bedroom 1**  $3.20 \times 3.56$ . Double glazed window to the front, radiator.

**Bedroom 2**  $3.83 \times 3.06$ . Double glazed window to the rear, radiator.