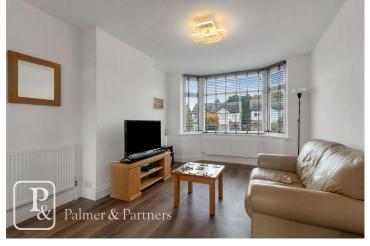

Internally the well-presented accommodation with new carpets throughout comprises a lounge with feature bay window to the front, modern kitchen diner and cloakroom on the ground floor, whilst on the first floor are three bedrooms and a modern four-piece family bathroom.

**Lounge** 3.24 x 4.19. Double glazed window to the front with double radiator below, additional double radiator, opening into kitchen diner.

**Kitchen Diner**  $5.31 \times 3.96$ . Double glazed window to the rear, French doors to the rear, vertical radiator, low and eye level kitchen units with stainless steel sink and drainer, oven with four ring electric hob and extraction over, space for other appliances.