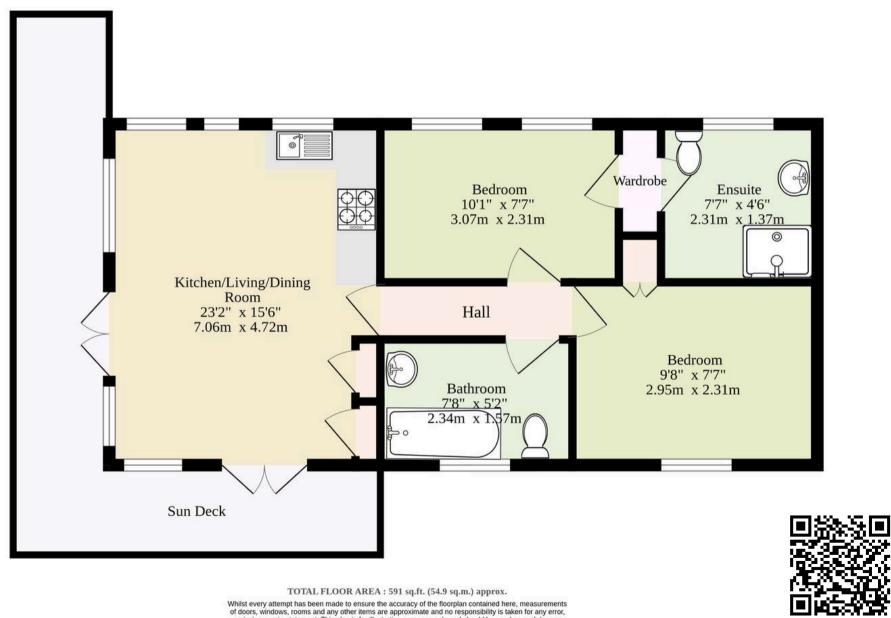

Ocean Glade 591 sq.ft. (54.9 sq.m.) approx.

Whist every attempt has been made to ensure the accuracy of the floorplan contained here, measurements of doors, windows, rooms and any other items are approximate and no responsibility is taken for any error, omission or mis-statement. This plan is for illustrative purposes only and should be used as such by any prospective purchaser. The services, systems and appliances shown have not been tested and no guarantee as to their operability or efficiency can be given.

Made with Metropix \$\infty\$2025