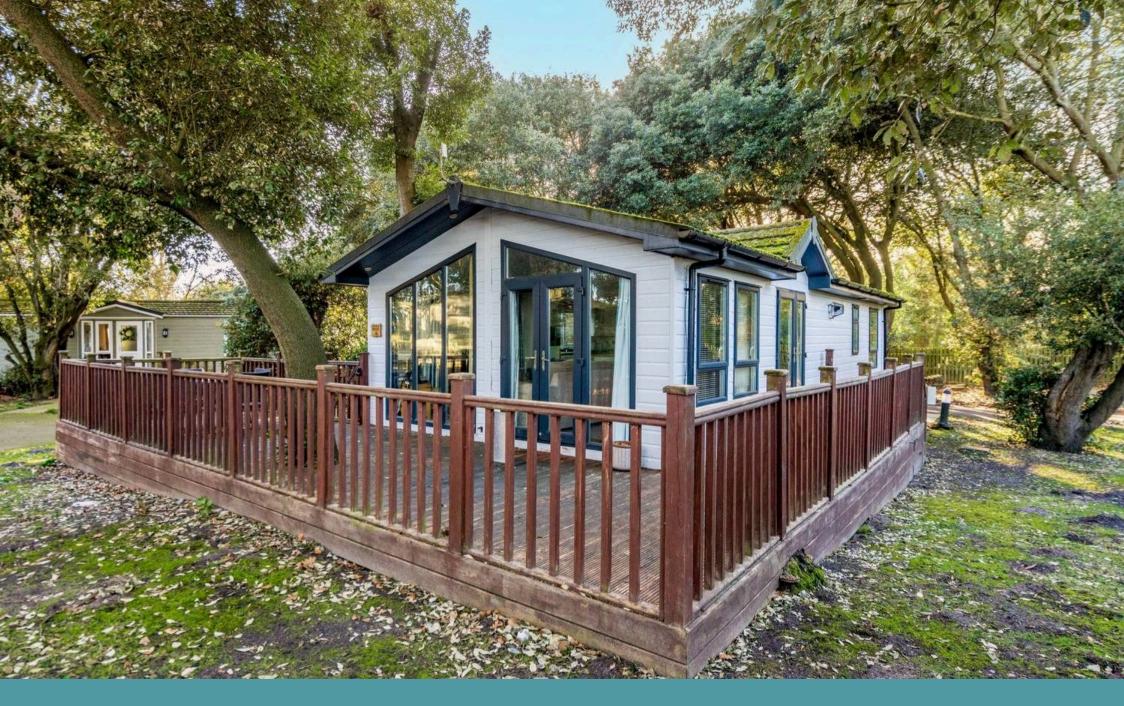

### Corton

Positioned in the coastal village of Corton, this luxurious holiday home offers an unparallelled living experience in a serene coastal setting. Showcasing direct sea views and surrounded by woodland walks, this holiday home highlights an open-plan kitchen/living/dining room with premium fixtures and fittings, two double bedrooms, one with a private ensuite and a wardrobe and a family bathroom. The addition of a decked terrace is suitable for al-fresco dining whilst enjoying the beautiful landscape Acquire this holiday home and enjoy a comfortable lifestyle by the sea.

Stepping outside, a spacious decked terrace awaits, offering the perfect spot for outdoor seating arrangements and al fresco dining. Whether enjoying a morning coffee or soaking up the sunshine in the afternoon.