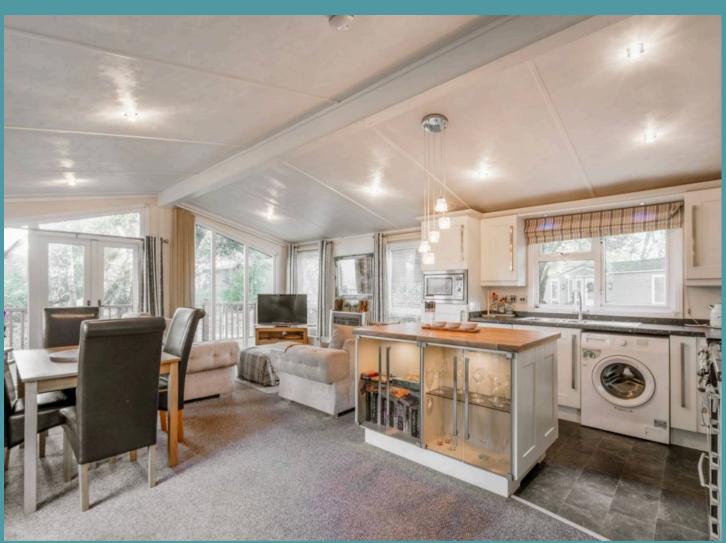

### Corton

Impeccably presented throughout, this stunning holiday home exudes sophistication and style with premium fixtures and fittings at every turn. Step inside to discover an open-plan kitchen/living/dining room that effortlessly combines relaxation and entertainment. Flooded with natural light from expansive windows and double doors, this space offers panoramic views of the surrounding landscape, creating a seamless indoor-outdoor living experience.

The property features two double bedrooms, providing ample space for residents and guests alike. The master bedroom flaunts a private ensuite, complete with wardrobe space for optimal storage and organisation. A stylish family bathroom serves the second bedroom, ensuring convenience for all occupants.