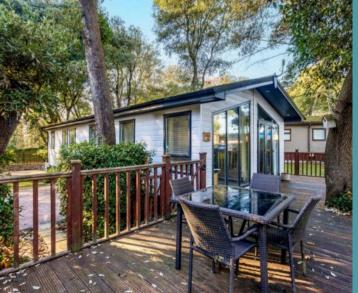

### Corton

Positioned in the coastal village of Corton, this luxurious holiday home offers an unparallelled living experience in a serene coastal setting. Showcasing direct sea views and surrounded by woodland walks, this holiday home highlights an open-plan kitchen/living/dining room with premium fixtures and fittings, two double bedrooms, one with a private ensuite and a wardrobe and a family bathroom. The addition of a decked terrace is suitable for al-fresco dining whilst enjoying the beautiful landscape Acquire this holiday home and enjoy a comfortable lifestyle by the sea.

### Corton

Impeccably presented throughout, this stunning holiday home exudes sophistication and style with premium fixtures and fittings at every turn. Step inside to discover an open-plan kitchen/living/dining room that effortlessly combines relaxation and entertainment. Flooded with natural light from expansive windows and double doors, this space offers panoramic views of the surrounding landscape, creating a seamless indoor-outdoor living experience.

Stepping outside, a spacious decked terrace awaits, offering the perfect spot for outdoor seating arrangements and al fresco dining. Whether enjoying a morning coffee or soaking up the sunshine in the afternoon.