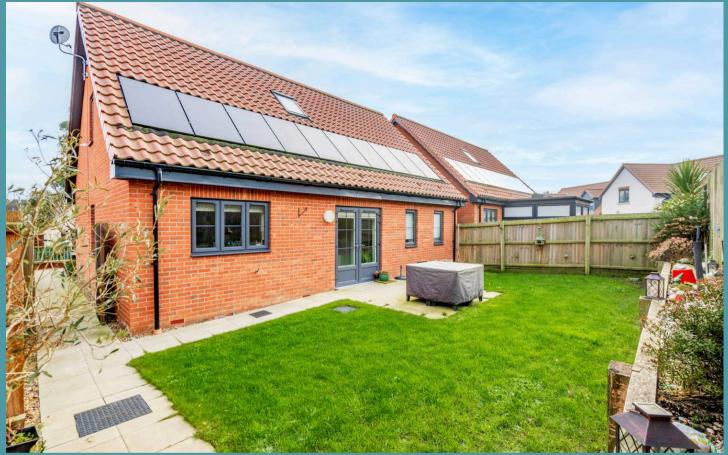

Each home boasts a thoughtfully designed interior, featuring open-plan living areas with French doors that open onto beautifully landscaped gardens. These outdoor spaces include neat lawns bordered by shrubs, providing a serene backdrop for relaxation or entertaining. Inside, the stylish kitchen includes fitted cabinetry, an integrated fridge-freezer, a ceramic hob with an extractor hood and a convenient breakfast bar.

Beyond aesthetics, these homes are designed for efficiency and sustainability, featuring solar panels to reduce energy costs and an EV charging point for ecofriendly travel. Oak veneered doors, chrome hardware and neutral décor lend a sophisticated touch to the interiors. Practical amenities, such as direct-acting panel heaters and double glazing, ensure comfort, while safety features like smoke detectors provide peace of mind.