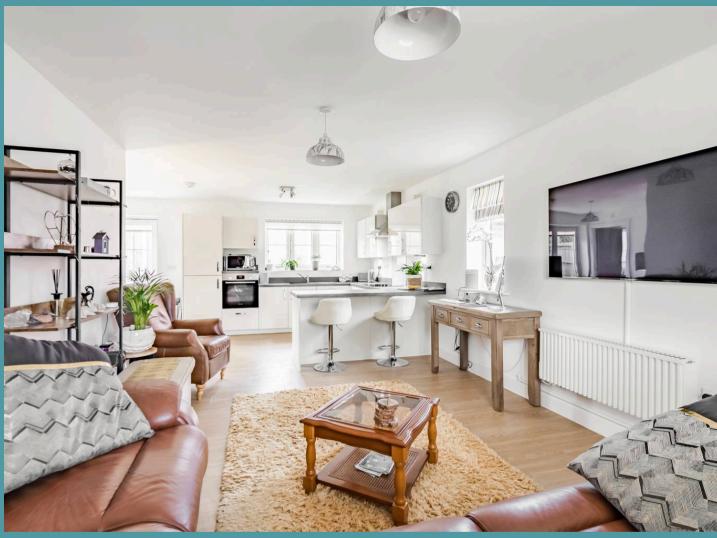

Each home boasts a thoughtfully designed interior, featuring open-plan living areas with French doors that open onto beautifully landscaped gardens. These outdoor spaces include neat lawns bordered by shrubs, providing a serene backdrop for relaxation or entertaining. Inside, the stylish kitchen includes fitted cabinetry, an integrated fridge-freezer, a ceramic hob with an extractor hood and a convenient breakfast bar.