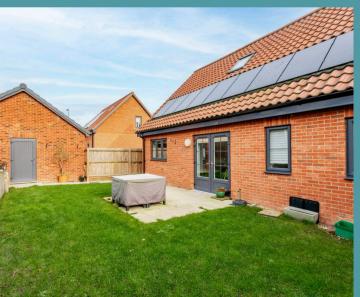

Each home boasts a thoughtfully designed interior, featuring open-plan living areas with French doors that open onto beautifully landscaped gardens. These outdoor spaces include neat lawns bordered by shrubs, providing a serene backdrop for relaxation or entertaining. Inside, the stylish kitchen includes fitted cabinetry, an integrated fridge-freezer, a ceramic hob with an extractor hood and a convenient breakfast bar.

Beyond aesthetics, these homes are designed for efficiency and sustainability, featuring solar panels to reduce energy costs and an EV charging point for ecofriendly travel. Oak veneered doors, chrome hardware and neutral décor lend a sophisticated touch to the interiors. Practical amenities, such as direct-acting panel heaters and double glazing, ensure comfort, while safety features like smoke detectors provide peace of mind.