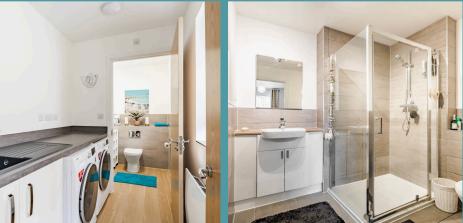

# 4 Upper Staithe Road

Stalham, Norwich

The ground-floor master suite offers an en-suite shower room and a walk-in wardrobe, while upstairs, additional bedrooms and a family bathroom cater to guests or hobbies. A utility room and ground-floor WC add practicality to this modern layout.

Beyond aesthetics, these homes are designed for efficiency and sustainability, featuring solar panels to reduce energy costs and an EV charging point for ecofriendly travel. Oak veneered doors, chrome hardware and neutral décor lend a sophisticated touch to the interiors. Practical amenities, such as direct-acting panel heaters and double glazing, ensure comfort, while safety features like smoke detectors provide peace of mind.