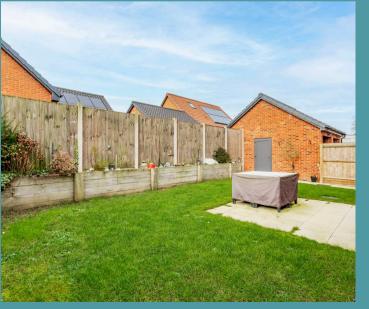

Each home boasts a thoughtfully designed interior, featuring open-plan living areas with French doors that open onto beautifully landscaped gardens. These outdoor spaces include neat lawns bordered by shrubs, providing a serene backdrop for relaxation or entertaining. Inside, the stylish kitchen includes fitted cabinetry, an integrated fridge-freezer, a ceramic hob with an extractor hood and a convenient breakfast bar.