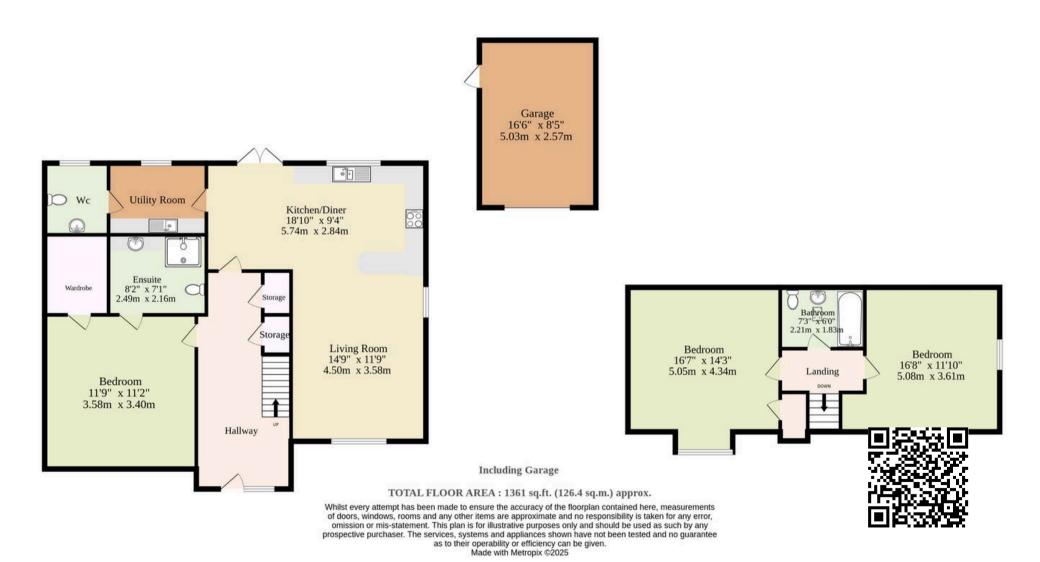

# 4 Upper Staithe Road

Stalham, Norwich

The ground-floor master suite offers an en-suite shower room and a walk-in wardrobe, while upstairs, additional bedrooms and a family bathroom cater to guests or hobbies. A utility room and ground-floor WC add practicality to this modern layout.

**Agents Note** 

Sold Freehold

Maintenance:£160pcm

55's and over only

1st Floor 490 sq.ft. (45.5 sq.m.) approx.