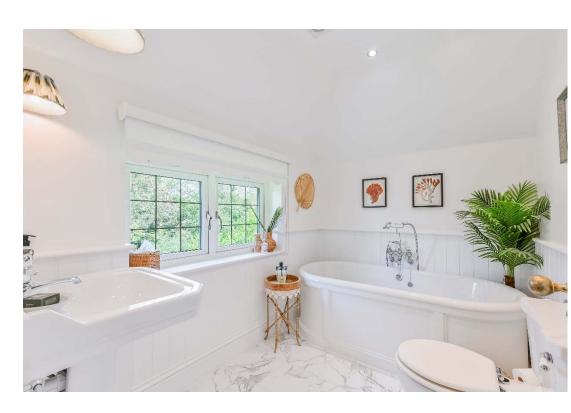

## The many features of this fine home include:

- Impeccably presented throughout with a calm, designer interior
- Wonderful triple aspect orangery with Regency arched windows and vaulted ceiling
- Bright and spacious kitchen-breakfast room with pastel painted Shaker-style cabinets
- Contrasting marble surfaces and kitchen island and breakfast bar, integrated appliances
- Luxurious bathroom and shower rooms including two ensuites
- Some tiled and some engineered wood floors
- Broad frontage with automated gates and ample parking
- Lovely, naturally-secluded gardens with West facing terrace
- Exclusive Kingswood Warren location, a short walk to the station and village