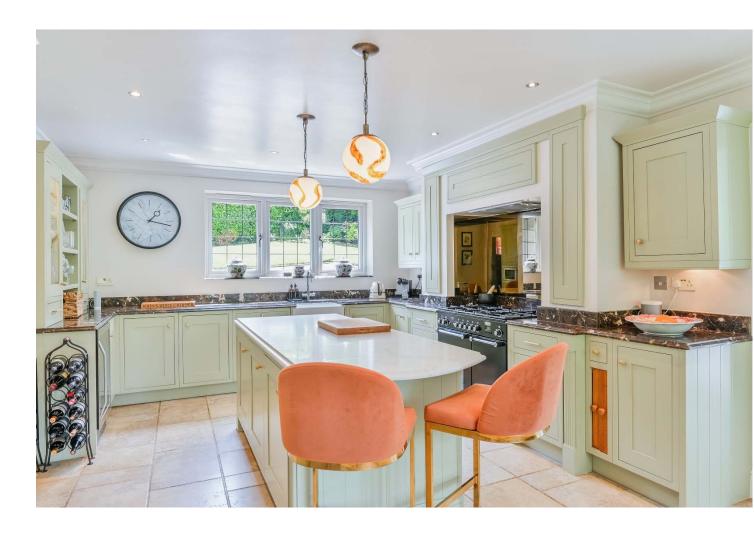

## The many features of this fine home include:

- Impeccably presented throughout with a calm, designer interior
- Wonderful triple aspect orangery with Regency arched windows and vaulted ceiling
- Bright and spacious kitchen-breakfast room with pastel painted Shaker-style cabinets
- Contrasting marble surfaces and kitchen island and breakfast bar, integrated appliances
- Luxurious bathroom and shower rooms including two ensuites
- Some tiled and some engineered wood floors
- Broad frontage with automated gates and ample parking
- Lovely, naturally-secluded gardens with West facing terrace
- Exclusive Kingswood Warren location, a short walk to the station and village