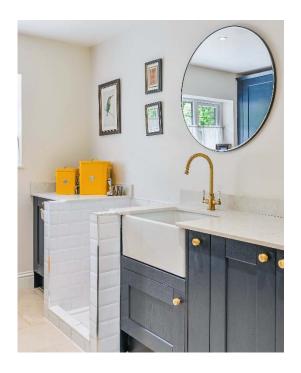

## The many features of this fine home include:

- Impeccably presented throughout with a calm, designer interior
- Wonderful triple aspect orangery with Regency arched windows and vaulted ceiling
- Bright and spacious kitchen-breakfast room with pastel painted Shaker-style cabinets
- Contrasting marble surfaces and kitchen island and breakfast bar, integrated appliances
- Luxurious bathroom and shower rooms including two ensuites
- Some tiled and some engineered wood floors
- Broad frontage with automated gates and ample parking
- Lovely, naturally-secluded gardens with West facing terrace
- Exclusive Kingswood Warren location, a short walk to the station and village