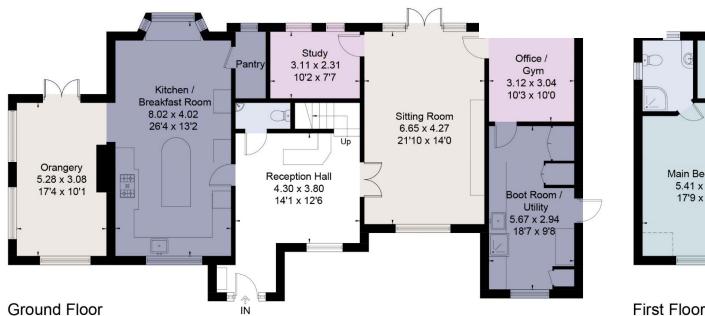

## Guide Price £1.5 million

View by appointment please, arranged exclusively through Richard Saunders and Company Telephone 01737 360000

kingswood@richardsaunders.co.uk

- Reception Hall Cloakroom Sitting Room Study
- Orangery / Dining Room
   Kitchen Breakfast Room with Pantry
- Gym / Office
   Utility and Boot Room
- 5 Bedrooms, Dressing Room and 3 Bath / Shower Rooms including Principal and Second Suites
- Frontage of 100' Some 35' x 105' Rear Garden
- In all, 0.24 Acre

TOTAL FLOOR AREA

2,476 SQ FT / 230 SQ M