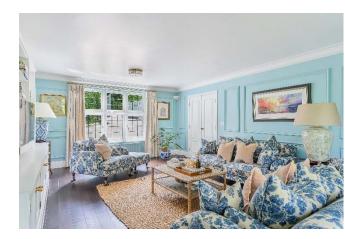

On acquiring the property, our clients undertook an extensive refurbishment, leaving very little unchanged. The result is a beautifully appointed family home with a fresh and stylish ambiance and an exceptional attention to detail. The interior is bathed in natural light and offers a choice of versatile living spaces. Add the landscaped gardens and large terrace and this creates plenty of space for entertaining.

## The many features of this fine home include:

- Impeccably presented throughout with a calm, designer interior
- Wonderful triple aspect orangery with Regency arched windows and vaulted ceiling
- Bright and spacious kitchen-breakfast room with pastel painted Shaker-style cabinets
- Contrasting marble surfaces and kitchen island and breakfast bar, integrated appliances
- Luxurious bathroom and shower rooms including two ensuites
- Some tiled and some engineered wood floors
- Broad frontage with automated gates and ample parking
- Lovely, naturally-secluded gardens with West facing terrace
- Exclusive Kingswood Warren location, a short walk to the station and village