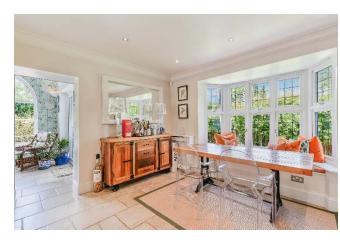

## The many features of this fine home include:

- Impeccably presented throughout with a calm, designer interior
- Wonderful triple aspect orangery with Regency arched windows and vaulted ceiling
- Bright and spacious kitchen-breakfast room with pastel painted Shaker-style cabinets
- Contrasting marble surfaces and kitchen island and breakfast bar, integrated appliances
- Luxurious bathroom and shower rooms including two ensuites
- Some tiled and some engineered wood floors
- Broad frontage with automated gates and ample parking
- Lovely, naturally-secluded gardens with West facing terrace
- Exclusive Kingswood Warren location, a short walk to the station and village