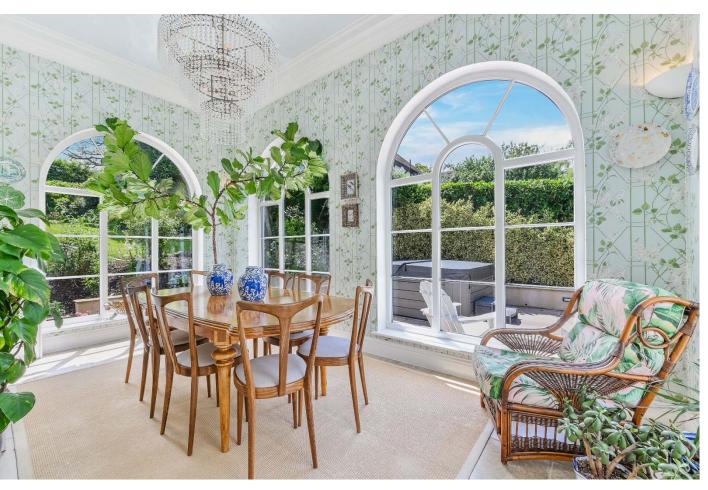

## The many features of this fine home include:

- Impeccably presented throughout with a calm, designer interior
- Wonderful triple aspect orangery with Regency arched windows and vaulted ceiling
- Bright and spacious kitchen-breakfast room with pastel painted Shaker-style cabinets
- Contrasting marble surfaces and kitchen island and breakfast bar, integrated appliances
- Luxurious bathroom and shower rooms including two ensuites
- Some tiled and some engineered wood floors
- Broad frontage with automated gates and ample parking
- Lovely, naturally-secluded gardens with West facing terrace
- Exclusive Kingswood Warren location, a short walk to the station and village