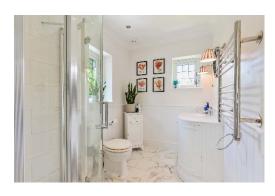

## The many features of this fine home include:

- Impeccably presented throughout with a calm, designer interior
- Wonderful triple aspect orangery with Regency arched windows and vaulted ceiling
- Bright and spacious kitchen-breakfast room with pastel painted Shaker-style cabinets
- Contrasting marble surfaces and kitchen island and breakfast bar, integrated appliances
- Luxurious bathroom and shower rooms including two ensuites
- Some tiled and some engineered wood floors
- Broad frontage with automated gates and ample parking
- Lovely, naturally-secluded gardens with West facing terrace
- Exclusive Kingswood Warren location, a short walk to the station and village