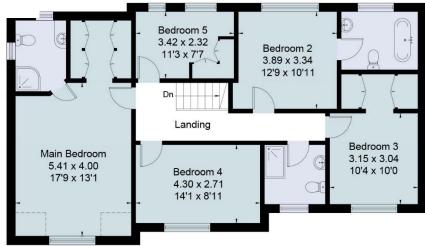

There is a principal bedroom suite with dressing room and ensuite shower room and there are four further bedrooms, one with an ensuite bathroom in addition to a family shower room.

The frontage allows ample driveway parking and the lawned and secluded gardens encompass the house with its West facing terrace, bordered by beds of flowering shrubs.

TOTAL FLOOR AREA

2,476 SQ FT / 230 SQ M