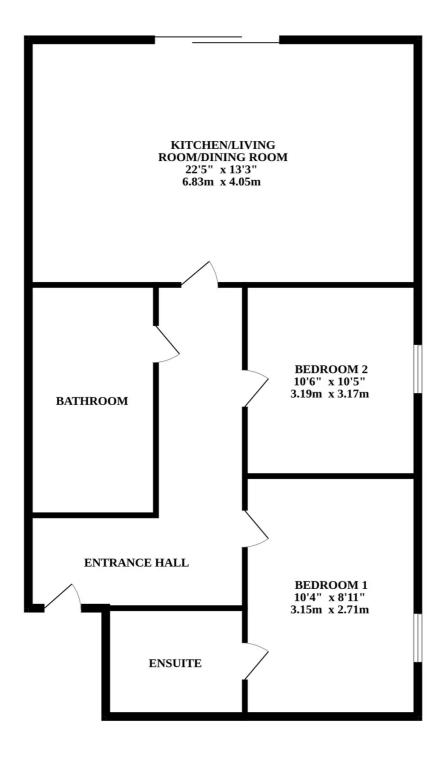

Introducing this exquisite two bedroom apartment offering contemporary living at its finest. Situated in a prime location, this property boasts two double bedrooms, with the master bedroom benefiting from an ensuite bathroom. The open plan reception room features a stylish Juliette balcony, flooding the space with natural light and offering a tranquil retreat. The modern kitchen area is complete with a breakfast bar, perfect for casual dining and entertaining guests. The spacious hallway offers access into the main bathroom suite, providing a three piece suite.

Whilst every attempt has been made to ensure the accuracy of the floorplan contained here, measurements of doors, windows, rooms and any other items are approximate and no responsibility is taken for any error, omission or mis-statement. This plan is for illustrative purposes only and should be used as such by any prospective purchaser. The services, systems and appliances shown have not been tested and no guarantee as to their operability or efficiency can be given. Made with Metropix ©2024