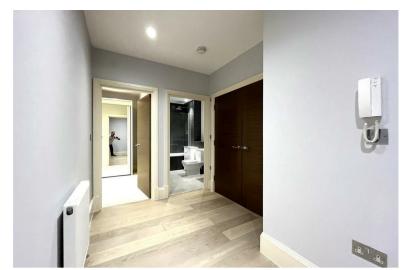

The property has a secure communal entrance with ecntryphone and a spacious modern lobby with lift and stairs to all floors. This flat is however situated on the ground floor and once inside you'll appreciate the space of the hallway which connects all the rooms. The lounge/diner is also very spacious and open to an impressive modern fitted kitchen with plenty of units and an integrated dishwasher, integrated oven/hob and space for a full height fridge freezer.

The bedroom is huge with room ample room for a large double bed and additional storage units in addition to the mirror fronted double wardrobe already there.

The bathroom is also very modern and fitted with a full size bath with shower and a vanity unit. The flat is all electric with a pressurised hot water system to ensure good consistent flow especially to the shower. The washing machine is plumbed in to the double storage cupboard in the hallway.