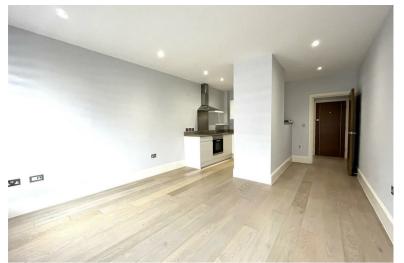

The property has a secure communal entrance with ecntryphone and a spacious modern lobby with lift and stairs to all floors. This flat is however situated on the ground floor and once inside you'll appreciate the space of the hallway which connects all the rooms. The lounge/diner is also very spacious and open to an impressive modern fitted kitchen with plenty of units and an integrated dishwasher, integrated oven/hob and space for a full height fridge freezer.