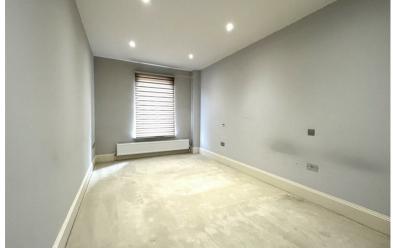

The bedroom is huge with room ample room for a large double bed and additional storage units in addition to the mirror fronted double wardrobe already there.

The bathroom is also very modern and fitted with a full size bath with shower and a vanity unit. The flat is all electric with a pressurised hot water system to ensure good consistent flow especially to the shower. The washing machine is plumbed in to the double storage cupboard in the hallway.