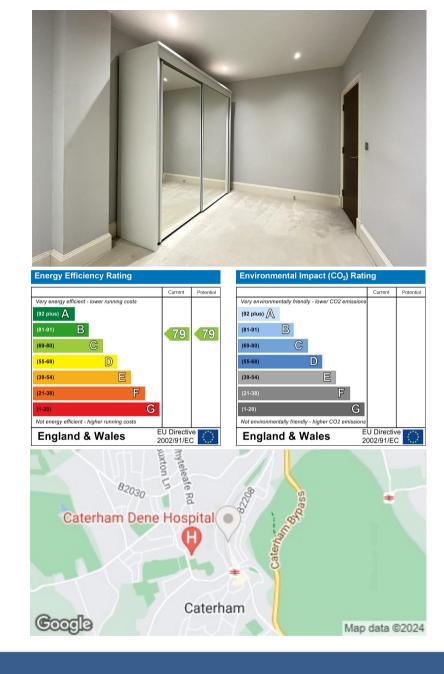

The bedroom is huge with room ample room for a large double bed and additional storage units in addition to the mirror fronted double wardrobe already there.

The bathroom is also very modern and fitted with a full size bath with shower and a vanity unit. The flat is all electric with a pressurised hot water system to ensure good consistent flow especially to the shower. The washing machine is plumbed in to the double storage cupboard in the hallway.