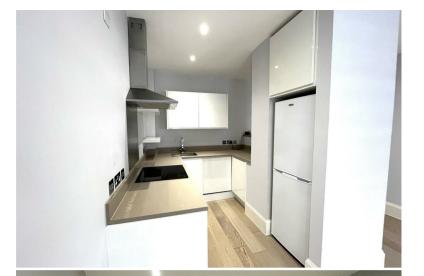

The property has a secure communal entrance with ecntryphone and a spacious modern lobby with lift and stairs to all floors. This flat is however situated on the ground floor and once inside you'll appreciate the space of the hallway which connects all the rooms. The lounge/diner is also very spacious and open to an impressive modern fitted kitchen with plenty of units and an integrated dishwasher, integrated oven/hob and space for a full height fridge freezer.