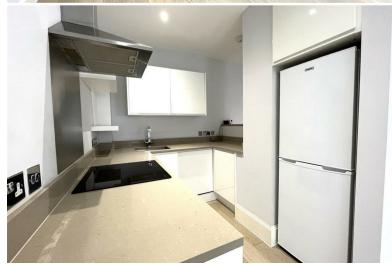

The property has a secure communal entrance with ecntryphone and a spacious modern lobby with lift and stairs to all floors. This flat is however situated on the ground floor and once inside you'll appreciate the space of the hallway which connects all the rooms. The lounge/diner is also very spacious and open to an impressive modern fitted kitchen with plenty of units and an integrated dishwasher, integrated oven/hob and space for a full height fridge freezer.