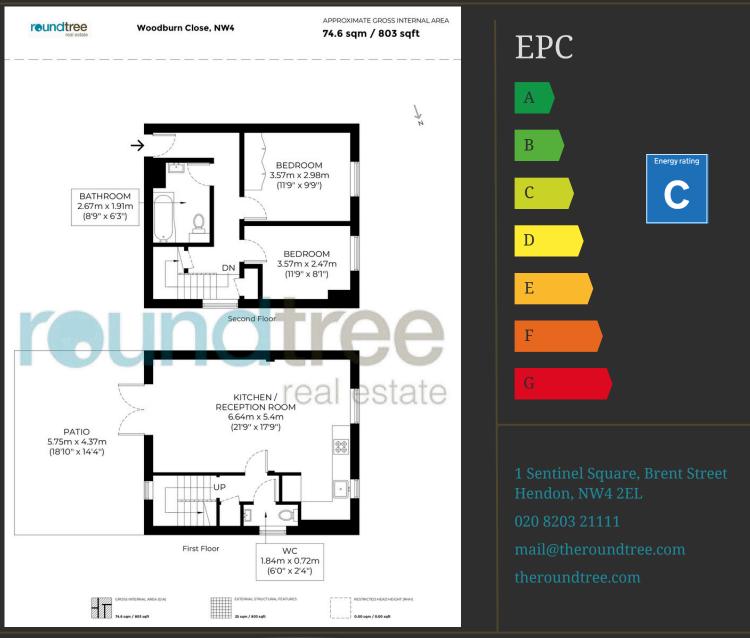

accommodation comprises 2 bedrooms and family bathroom to the first. The second floor boasts a spacious modern kitchen dining living room with access to a good size roof terrace and an additional WC.

- Two bedrooms
- Modern kitchen dining living room
- Communal parking
- Family bathroom
- Additional WC
- Roof Terrace
- Chain free



A fresh approach to your property journey...

## reundtree real estate





The apartment is within walking distance of both Golders Green Road and Brent Street, all the local shopping facilities, amenities, schools, places of worship, Hendon Central tube station and Brent Cross station (Northern Line). Early viewing is highly recommended. Chain free. Sole Agents.







A fresh approach to your property journey...

## reundtree real estate

### FLOOR PLAN



#### Selling your home?

If you are considering selling your home please contact us today for your no obligation free market appraisal.

Our dedicated and friendly team will assist you.

Get in touch today!



General: While we endeavor to make our sales particulars fair, accurate and reliable, they are only a general guide to the property and, accordingly, if there is any point which is of particular importance to you, please contact the office and we will be pleased to check the position for you, especially if you are contemplating travelling some distance to view the property. Measurements: These approximate room sizes are only intended as general guidance. You must verify the dimensions carefully before ordering carpets or any built-in furniture. Services: Please note we have not tes