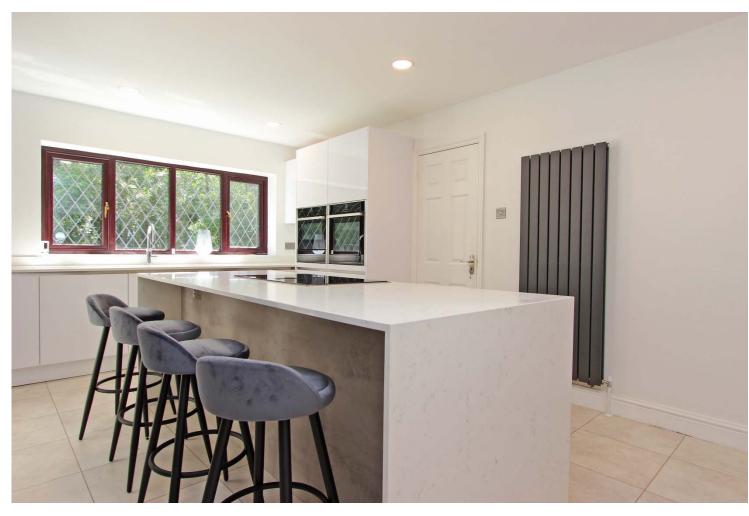

There are four living rooms arranged around a central reception hall and the kitchen-breakfast room has been bespoke fitted by The Banstead Kitchen Studio with a contemporary, handle-less range of cabinets with crisp quartz-granite surfaces and integrated appliances. On the first floor there are five double bedrooms and the principal bedroom has a range of fitted wardrobes and a luxurious ensuite bathroom with large shower and stone oval bath. There is a family bathroom too.