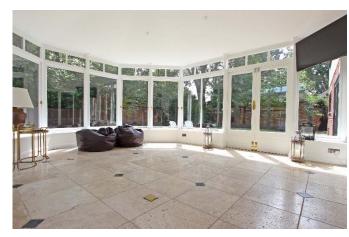

There are four living rooms arranged around a central reception hall and the kitchen-breakfast room has been bespoke fitted by The Banstead Kitchen Studio with a contemporary, handle-less range of cabinets with crisp quartz-granite surfaces and integrated appliances. On the first floor there are five double bedrooms and the principal bedroom has a range of fitted wardrobes and a luxurious ensuite bathroom with large shower and stone oval bath. There is a family bathroom too.

## The many features of this fine home include:

- Bright interior with large double glazed windows and bi-fold doors
- Bespoke fitted kitchen with quartz granite surfaces and integrated appliances
- Four living rooms including a 29' through sitting room with fireplace
- Up to six bedrooms, luxury ensuite bathroom and family bathroom
- Remaining potential for further enhancements if preferred