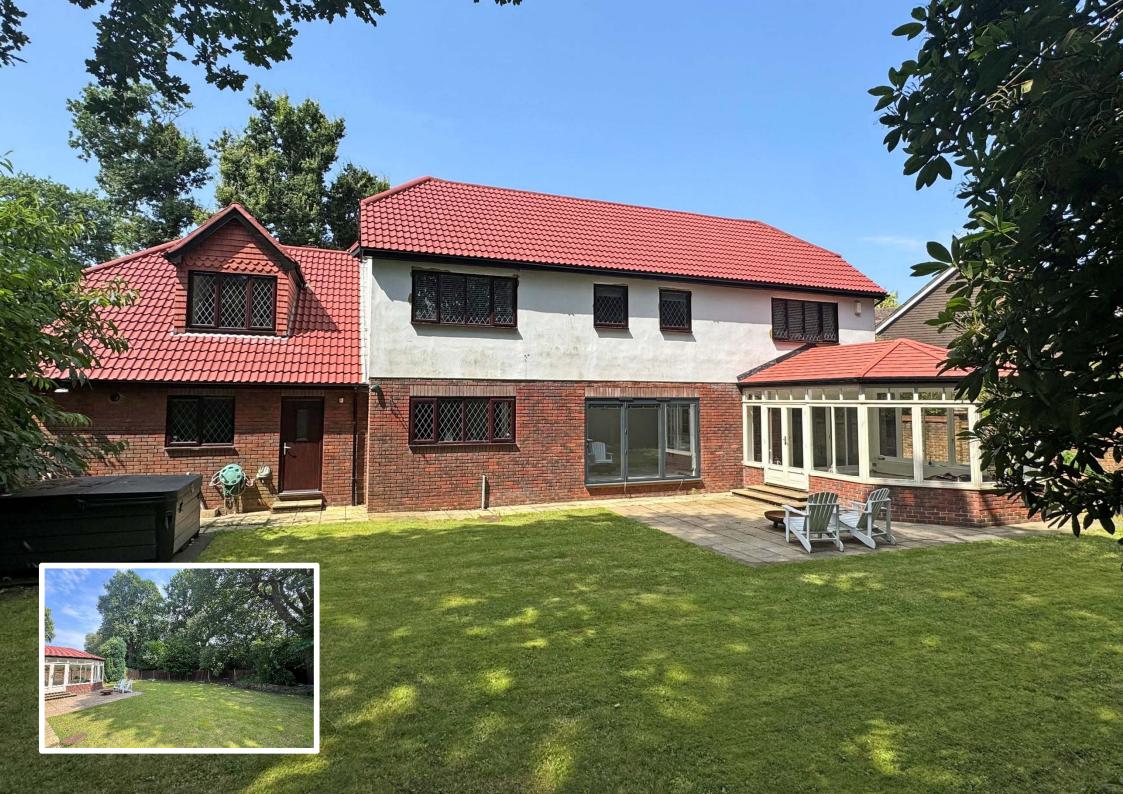

Approached over a separate staircase, a large bedroom 6 has an ensuite cloakroom and could easily create an independent studio flat or a great space for working from home.

The frontage allows plenty of parking in addition to the double garage which is fully painted and has secure, roller-shutter doors. The rear garden has a Southerly aspect and is particularly secluded, backing onto a wooded part of the remaining Kingswood Court grounds.

The property has a secure, tucked-away setting, located in this peaceful close on the southern edges of Kingswood.

Kingswood Village is just over a mile away and offers local shopping, restaurants, the Waterhouse café and the Kingswood Arms gastro-pub. For more diverse shopping and supermarkets, Reigate, Epsom and Banstead Village are all within a few minutes' drive.