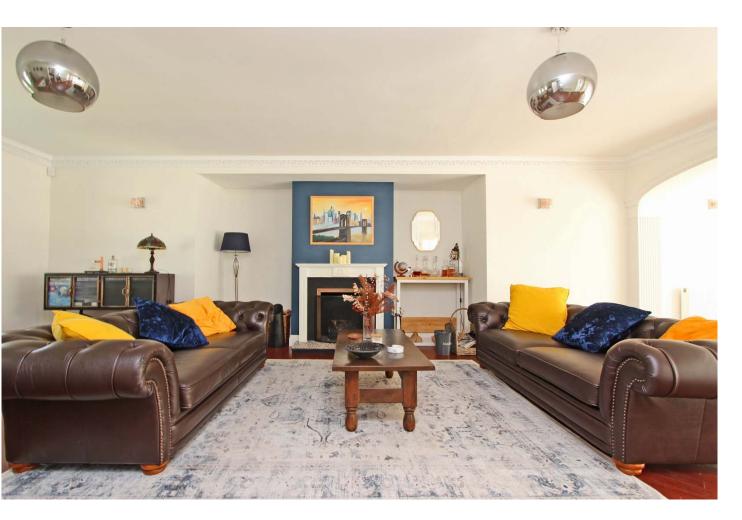

There are four living rooms arranged around a central reception hall and the kitchen-breakfast room has been bespoke fitted by The Banstead Kitchen Studio with a contemporary, handle-less range of cabinets with crisp quartz-granite surfaces and integrated appliances. On the first floor there are five double bedrooms and the principal bedroom has a range of fitted wardrobes and a luxurious ensuite bathroom with large shower and stone oval bath. There is a family bathroom too.

## The many features of this fine home include:

- Bright interior with large double glazed windows and bi-fold doors
- Bespoke fitted kitchen with quartz granite surfaces and integrated appliances
- Four living rooms including a 29' through sitting room with fireplace
- Up to six bedrooms, luxury ensuite bathroom and family bathroom
- Remaining potential for further enhancements if preferred