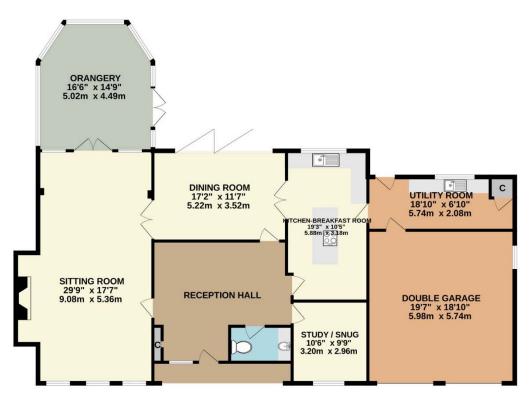

There are four living rooms arranged around a central reception hall and the kitchen-breakfast room has been bespoke fitted by The Banstead Kitchen Studio with a contemporary, handle-less range of cabinets with crisp quartz-granite surfaces and integrated appliances. On the first floor there are five double bedrooms and the principal bedroom has a range of fitted wardrobes and a luxurious ensuite bathroom with large shower and stone oval bath. There is a family bathroom too.

BEDROOM 1 **BEDROOM 4** 15'0" x 14'4" 14'1" x 11'8" 4.28m x 3.56m 4.58m x 4.36m **EAVES BEDROOM 2** 15'0" x 14'9" 4.58m x 4.49m **GUEST BEDROOM 6** 20'8" x 18'1" 6.30m x 5.50m **BEDROOM 3** 13'10" x 12'6" 4.22m x 3.80m EAVES BEDROOM 5 10'8" x 10'6" 3.24m x 3.20m FIRST FLOOR

TOTAL FLOOR AREA 3,600 SQ FT / 334.4SQ M approx.

## **GROUND FLOOR**