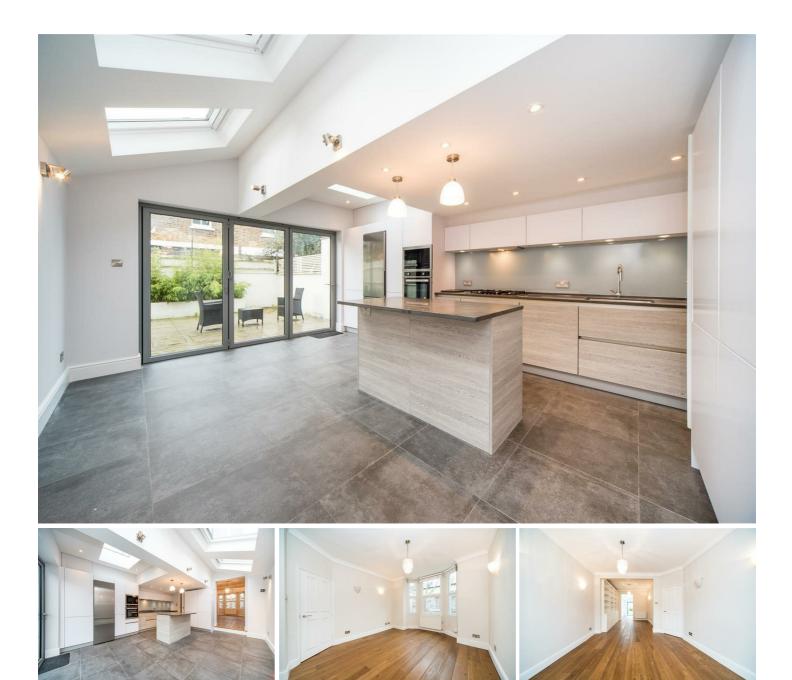

### Swanscombe Road, W4 2HQ

A beautifully presented four-bedroom family home situated in the popular residential area, moments from Chiswick High Road with its array of restaurants and shops. The accommodation provides four bedrooms, a family bathroom, and further en-suite shower room, through reception and dining room, spacious open plan kitchen/breakfast room, ground floor cloakroom, private rear garden with southerly aspect. Local transport links include Turnham Green Tube station, numerous local bus routes, and convenient vehicular access via A4/M4 central London, Heathrow, and the West. Hounslow Band G. EPC-C. Available 24th January, unfurnished.

#### Delightful 4 bedroom family home

- Very popular central Chiswick Location
- Great for all transport links
- Main front reception and further dining room
- Bright and spacious kitchen/living area
- Four bedrooms and Eaves storage
- Family bathroom and Further shower room
- Ground floor cloakroom
- Landscaped private rear garden
- Available January 24th unfurnished