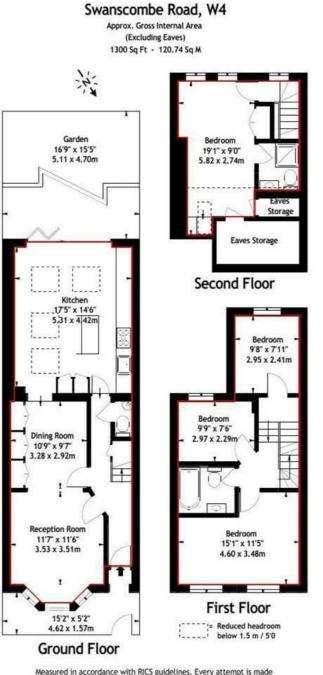

## £4,300 Per Calendar Month

Measured in accordance with RICS guidelines. Every attempt is made to ensure accuracy, however all measurements are approximate. This floor plan is for illustrative purposes only and is not to scale. © Datography Ltd 2017 Photographs \* Floorplans \* Virtual Tours Tel: 0845 643 4401 www.datography.com