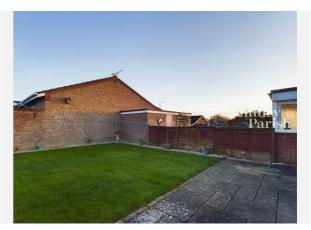

December 2024



ST. JAMES WAY, LONG STRATTON, NORWICH, NR15

#### Whittley Parish | Long Stratton

Beatrix Potter Cottage, The Street Long Stratton NR15 2XJ 01508 531331 liam@whittleyparish.com www.whittleyparish.com









### Property **Overview**









#### **Property**

Type: Semi-Detached

**Bedrooms:** 

Plot Area: 0.06 acres **Council Tax:** Band B **Annual Estimate:** £1,756 **Title Number:** NK17262

Freehold Tenure:

#### **Local Area**

**Local Authority:** Norfolk **Conservation Area:** No

Flood Risk:

• Rivers & Seas No Risk Low

Surface Water

**Estimated Broadband Speeds** 

(Standard - Superfast - Ultrafast)

19 80

mb/s mb/s mb/s





#### Mobile Coverage:

(based on calls indoors)













Satellite/Fibre TV Availability:













# Gallery **Photos**





















# Gallery **Photos**













### ST. JAMES WAY, LONG STRATTON, NORWICH, NR15



## Area **Schools**





|          |                                                                                                                            | Nursery | Primary      | Secondary    | College | Private |
|----------|----------------------------------------------------------------------------------------------------------------------------|---------|--------------|--------------|---------|---------|
| <b>1</b> | St Mary's Church of England Junior Academy Ofsted Rating: Requires improvement   Pupils: 176   Distance:0.2                |         | ✓            |              |         |         |
| 2        | Manor Field Infant and Nursery School Ofsted Rating: Good   Pupils: