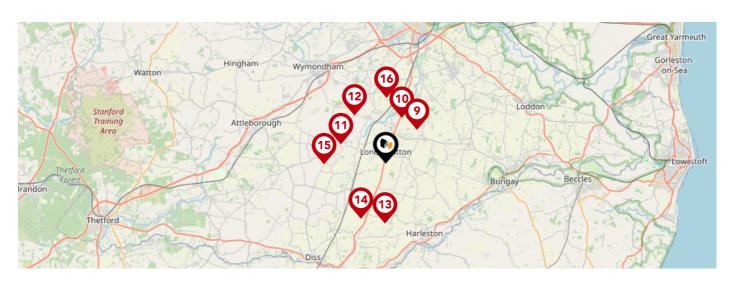

## Area **Schools**

|            |                                                                                                                     | Nursery | Primary      | Secondary | College | Private |
|------------|---------------------------------------------------------------------------------------------------------------------|---------|--------------|-----------|---------|---------|
| <b>9</b>   | Saxlingham Nethergate CofE VC Primary School Ofsted Rating: Good   Pupils: 63   Distance:3.3                        |         | <b>✓</b>     |           |         |         |
| 10         | Newton Flotman Church of England Primary Academy Ofsted Rating: Requires improvement   Pupils: 102   Distance: 3.52 |         | <b>✓</b>     | 0         |         |         |
| <b>(1)</b> | Tacolneston Church of England Primary Academy Ofsted Rating: Good   Pupils: 90   Distance: 3.54                     |         | $\checkmark$ |           |         |         |
| 12         | Wreningham VC Primary School Ofsted Rating: Outstanding   Pupils: 108   Distance:4.16                               |         | $\checkmark$ |           |         |         |
| 13         | Pulham Church of England Primary School Ofsted Rating: Requires improvement   Pupils: 122   Distance:4.31           |         | $\checkmark$ |           |         |         |
| 14)        | Tivetshall Community Primary School Ofsted Rating: Good   Pupils: 28   Distance: 4.38                               |         | <b>▽</b>     |           |         |         |
| 15)        | Bunwell Primary School  Ofsted Rating: Requires improvement   Pupils: 91   Distance:4.47                            |         | <b>✓</b>     |           |         |         |
| 16         | Mulbarton Primary School Ofsted Rating: Good   Pupils: 409   Distance: 4.73                                         |         | <b>✓</b>     |           |         |         |