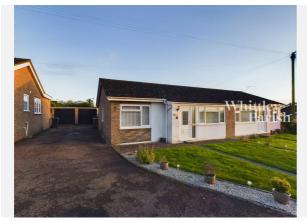

> December 2024



ST. JAMES WAY, LONG STRATTON, NORWICH, NR15

#### Whittley Parish | Long Stratton

Beatrix Potter Cottage, The Street Long Stratton NR15 2XJ 01508 531331 liam@whittleyparish.com www.whittleyparish.com









### Property **Overview**









#### **Property**

Type: Semi-Detached

**Bedrooms:** 

Plot Area: 0.06 acres **Council Tax:** Band B **Annual Estimate:** £1,756 **Title Number:** NK17262

Freehold Tenure:

#### **Local Area**

**Local Authority:** Norfolk **Conservation Area:** No

Flood Risk:

• Rivers & Seas No Risk Low

Surface Water

**Estimated Broadband Speeds** 

(Standard - Superfast - Ultrafast)

19 80

mb/s mb/s mb/s





#### Mobile Coverage:

(based on calls indoors)













Satellite/Fibre TV Availability:













# Gallery **Photos**





















# Gallery **Photos**













### ST. JAMES WAY, LONG STRATTON, NORWICH, NR15



## Area **Schools**





|          |                                                                                                                            | Nursery | Primary      | Secondary    | College | Private |
|----------|----------------------------------------------------------------------------------------------------------------------------|---------|--------------|--------------|---------|---------|
| <b>1</b> | St Mary's Church of England Junior Academy Ofsted Rating: Requires improvement   Pupils: 176   Distance:0.2                |         | ✓            |              |         |         |
| 2        | Manor Field Infant and Nursery School Ofsted Rating: Good   Pupil