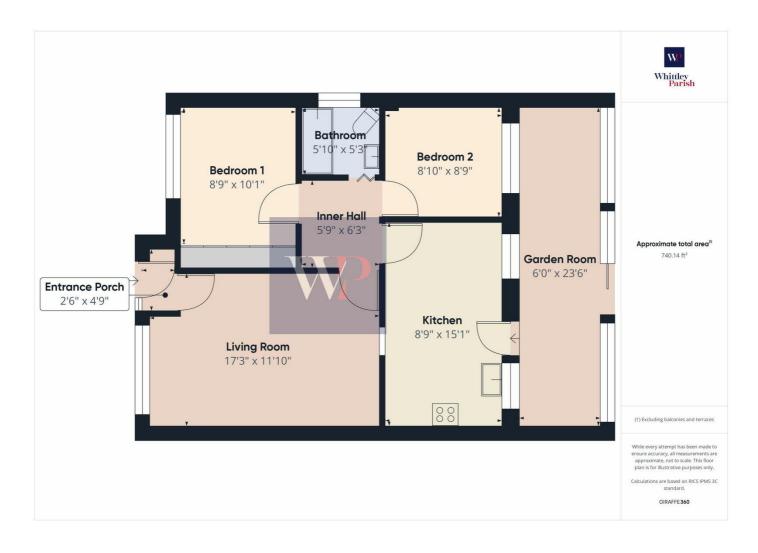

### Property **Overview**

#### **Property**

Type: Semi-Detached

**Bedrooms:** 

Plot Area: 0.06 acres **Council Tax:** Band B **Annual Estimate:** £1,756 **Title Number:** NK17262

Freehold Tenure: