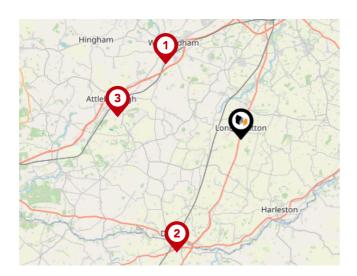

#### National Rail Stations

| Pin | Name                                     | Distance   |  |  |
|-----|------------------------------------------|------------|--|--|
| •   | Wymondham Abbey (Mid<br>Norfolk Railway) | 7.72 miles |  |  |
| 2   | Diss Rail Station                        | 9.36 miles |  |  |
| 3   | Attleborough Rail Station                | 9.05 miles |  |  |