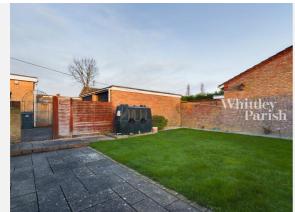

cember 2024



ST. JAMES WAY, LONG STRATTON, NORWICH, NR15

#### Whittley Parish | Long Stratton

Beatrix Potter Cottage, The Street Long Stratton NR15 2XJ 01508 531331 liam@whittleyparish.com www.whittleyparish.com









### Property **Overview**









#### **Property**

Type: Semi-Detached

**Bedrooms:** 

Plot Area: 0.06 acres **Council Tax:** Band B **Annual Estimate:** £1,756 **Title Number:** NK17262

Freehold Tenure:

#### **Local Area**

**Local Authority:** Norfolk **Conservation Area:** No

Flood Risk:

• Rivers & Seas No Risk Low

Surface Water

**Estimated Broadband Speeds** 

(Standard - Superfast - Ultrafast)

19 80

mb/s mb/s mb/s





#### Mobile Coverage:

(based on calls indoors)













Satellite/Fibre TV Availability:













# Gallery **Photos**





















# Gallery **Photos**













### ST. JAMES WAY, LONG STRATTON, NORWICH, NR15



## Area **Schools**





|          |                                                                                                                            | Nursery | Primary      | Secondary    | College | Private |
|----------|----------------------------------------------------------------------------------------------------------------------------|---------|--------------|--------------|---------|---------|
| <b>1</b> | St Mary's Church of England Junior Academy Ofsted Rating: Requires improvement   Pupils: 176   Distance:0.2                |         | ✓            |              |         |         |
| 2        | Manor Field Infant and Nursery School Ofsted Rating: Good   Pupils: 1