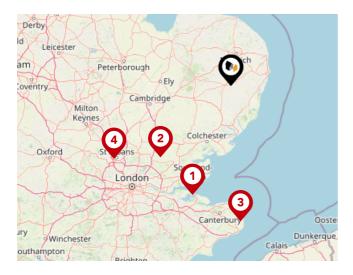

#### Airports/Helipads

| Pin | Name             | Distance    |  |  |
|-----|------------------|-------------|--|--|
| 1   | Southend-on-Sea  | 67.64 miles |  |  |
| 2   | Stansted Airport | 58.55 miles |  |  |
| 3   | Manston          | 79.31 miles |  |  |
| 4   | Luton Airport    | 80.29 miles |  |  |