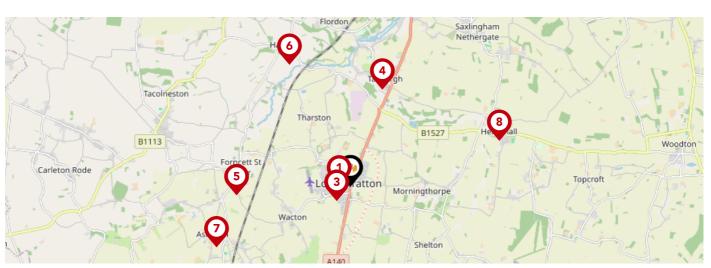

## Area **Schools**

|          |                                                                                                                            | Nursery | Primary      | Secondary    | College | Private |
|----------|----------------------------------------------------------------------------------------------------------------------------|---------|--------------|--------------|---------|---------|
| <b>1</b> | St Mary's Church of England Junior Academy Ofsted Rating: Requires improvement   Pupils: 176   Distance:0.2                |         | ✓            |              |         |         |
| 2        | Manor Field Infant and Nursery School Ofsted Rating: Good   Pupils: 131   Distance:0.36                                    |         | <b>▽</b>     |              |         |         |
| 3        | Long Stratton High School Ofsted Rating: Good   Pupils: 694   Distance:0.36                                                |         |              | $\checkmark$ |         |         |
| 4        | Preston Church of England Voluntary Controlled Primary School<br>Ofsted Rating: Good   Pupils: 125   Distance:1.85         | ol _    | $\checkmark$ |              |         |         |
| 5        | Forncett St Peter Church of England Voluntary Aided Primary School Ofsted Rating: Outstanding   Pupils: 93   Distance:2.05 |         | $\checkmark$ |              |         |         |
| 6        | Hapton Church of England Voluntary Aided Primary School Ofsted Rating: Requires improvement   Pupils: 24   Distance: 2.45  |         | $\checkmark$ |              |         |         |
| 7        | Aslacton Primary School Ofsted Rating: Good   Pupils: 75   Distance: 2.65                                                  |         | <b>✓</b>     |              |         |         |
| 8        | Hempnall Primary School Ofsted Rating: Good   Pupils: 148   Distance: 2.82                                                 |         | $\checkmark$ |              |         |         |