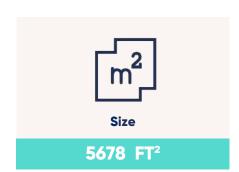

# **Additional Information**

This commercial investment property comprises three fully occupied units, currently let to Pizza Hut, Betfred, and a phone shop. Comprising a total of 5,678 sq ft (527.48 sq m), it offers a secure income stream with established tenants.

# **ACCOMMODATION SCHEDULE**

| UNIT                                 | SIZE (SQM) | SIZE (SQFT) | INCOME PA |
|--------------------------------------|------------|-------------|-----------|
| 68 VICTORIA STREET (BETFRED)         | 141.77     | 1,526       | £40,000   |
| 70-72 VICTORIA<br>STREET (PIZZA HUT) | 325.44     | 3,503       | £20,000   |
| 74 VICTORIA STREET (MOBILE SHOP)     | 60.3       | 649         | £13,000   |
| TOTAL                                | 527.51     | 5,678       | £73,000   |