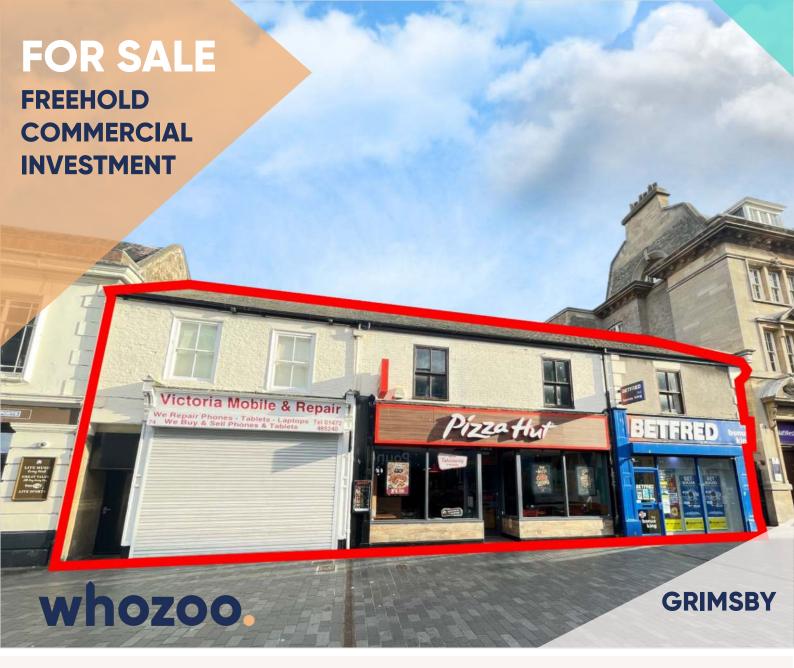

○ 68-74 Victoria Street, Grimsby, Lincolnshire, DN31

Price **£585,000** 

# **Additional Information**

This commercial investment property comprises three fully occupied units, currently let to Pizza Hut, Betfred, and a phone shop. Comprising a total of 5,678 sq ft (527.48 sq m), it offers a secure income stream with established tenants.

Pizza Hut holds a lease until 2028, Betfred operates on a rolling annual lease, and the phone shop is secured with a lease running until 2031.

Situated in the heart of Grimsby, the property benefits from excellent transport links, high footfall, and proximity to key local amenities, making it an attractive long-term investment opportunity.