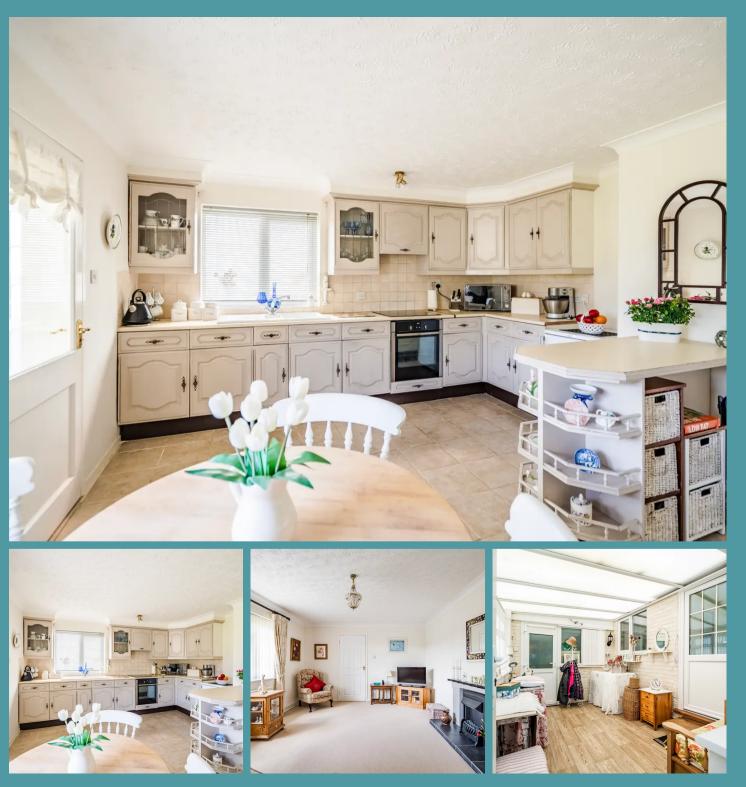

### THE PROPERTY

Upon entering, you are greeted by a wellappointed kitchen offering ample cupboard space, along with a small dining area perfect for enjoying meals. The kitchen seamlessly flows into a bright and airy sunroom/boot room, providing a lovely space for relaxation and leisure. The property features a spacious lounge exuding warmth and comfort, complete with plush carpeting, a traditional fireplace and plenty of room to accommodate your cherished furniture. Step into the bright conservatory, an inviting space ideal for enjoying the views to the rear of the property and basking in the sunshine during the warmer months.

Two generously sized bedrooms await, each comfortably fitting double beds and offering a pleasant ambiance for rest and relaxation. A well-appointed shower room with a separate WC is conveniently located next to the bedrooms for added convenience.