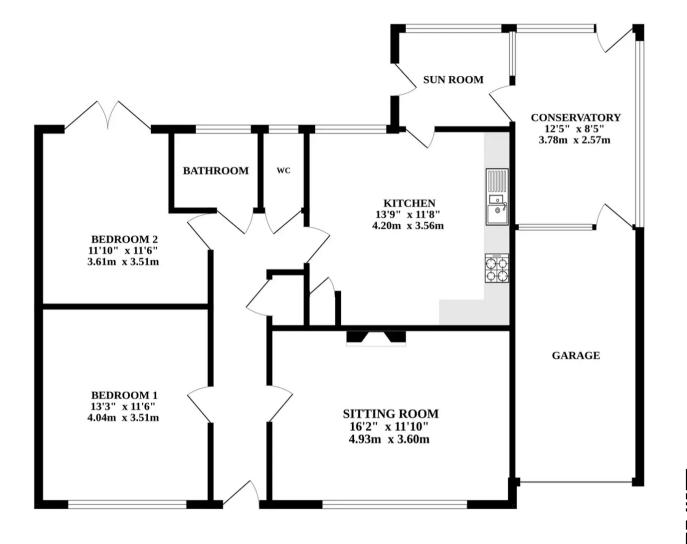

### Southrepps, Norwich

This well-designed home offers a well-equipped kitchen with a dining area and flows into a bright sunroom/boot room. The spacious living room features a traditional fireplace, perfect for cosy evenings. Two good-sized bedrooms and a modern shower room and separate WC provide comfortable accommodation. The delightful garden with a lawn, patio, and storage sheds complements the ample parking with a driveway and garage.

### THE PROPERTY

Upon entering, you are greeted by a wellappointed kitchen offering ample cupboard space, along with a small dining area perfect for enjoying meals. The kitchen seamlessly flows into a bright and airy sunroom/boot room, providing a lovely space for relaxation and leisure. The property features a spacious lounge exuding warmth and comfort, complete with plush carpeting, a traditional fireplace and plenty of room to accommodate your cherished furniture. Step into the bright conservatory, an inviting space ideal for enjoying the views to the rear of the property and basking in the sunshine during the warmer months.

Two generously sized bedrooms await, each comfortably fitting double beds and offering a pleasant ambiance for rest and relaxation. A well-appointed shower room with a separate WC is conveniently located next to the bedrooms for added convenience.

### AGENTS NOTE

We understand this property will be sold freehold connected to mains water, <u>electricity and drainage.</u>

Oil central heating

Council Tax Band - C

, SANDY LANE, SOUTHREPPS,NR11 8NJ

Whilst every attempt has been made to ensure the accuracy of the floorplan contained here, measurements of doors, windows, rooms and any other items are approximate and no responsibility is taken for any eror, omission or mis-statement. This plan is for illustrative purposes only and should be used as such by any prospective purchaser. The services, systems and appliances shown have not been tested and no guarantee as to their operability or efficiency can be given. Made with Metropix ©2024