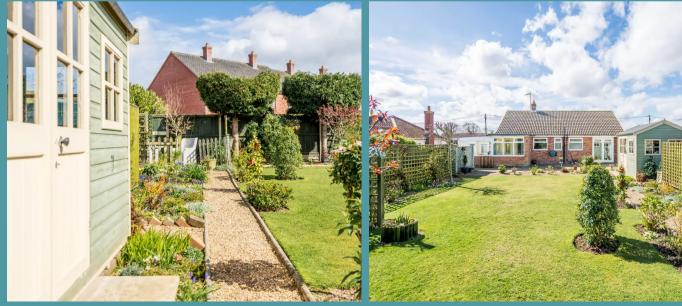

### Southrepps, Norwich

This well-designed home offers a well-equipped kitchen with a dining area and flows into a bright sunroom/boot room. The spacious living room features a traditional fireplace, perfect for cosy evenings. Two good-sized bedrooms and a modern shower room and separate WC provide comfortable accommodation. The delightful garden with a lawn, patio, and storage sheds complements the ample parking with a driveway and garage.

### THE PROPERTY

Upon entering, you are greeted by a wellappointed kitchen offering ample cupboard space, along with a small dining area perfect for enjoying meals. The kitchen seamlessly flows into a bright and airy sunroom/boot room, providing a lovely space for relaxation and leisure. The property features a spacious lounge exuding warmth and comfort, complete with plush carpeting, a traditional fireplace and plenty of room to accommodate your cherished furniture. Step into the bright conservatory, an inviting space ideal for enjoying the views to the rear of the property and basking in the sunshine during the warmer months.

# 4a Sandy Lane

Southrepps, Norwich

Outside, the property boasts a delightful garden with a manicured lawn, an assortment of shrubs adding colour and character and additional storage provided by sheds. The equally lovely frontage features a well-kept lawn, a gravel driveway offering ample parking space, and a garage for secure storage.