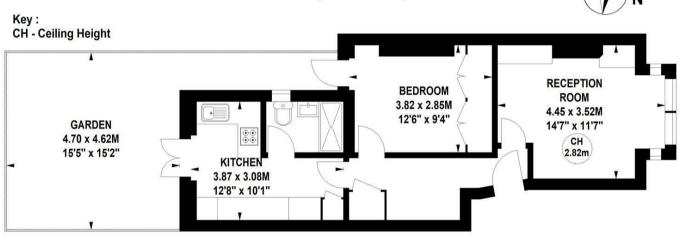

## Steele Road, W4

Approximate gross internal area 44.87 sq m / 483 sq ft

## **Ground Floor**

Not to scale, for guidance only and must not be relied upon as a statement of fact.

All measurements and areas are approximate only

## THE PROPERTY

A newly refurbished, stylishly presented period garden flat located on this quiet residential street close to Chiswick High Road. The accommodation comprises a 14'7 reception room with bay window and wood floors, a double bedroom with wall-to-wall fitted wardrobes, a luxury shower room, a newly fitted kitchen, private south-facing landscaped garden. Steele Road is located within a short walk of local parks, gastro pubs and Chiswick High Road's extensive facilities. Transport links include Chiswick Park and Turnham Green tube stations, South Acton Overground station, local bus routes and the A4/M4 for routes in and out of London.