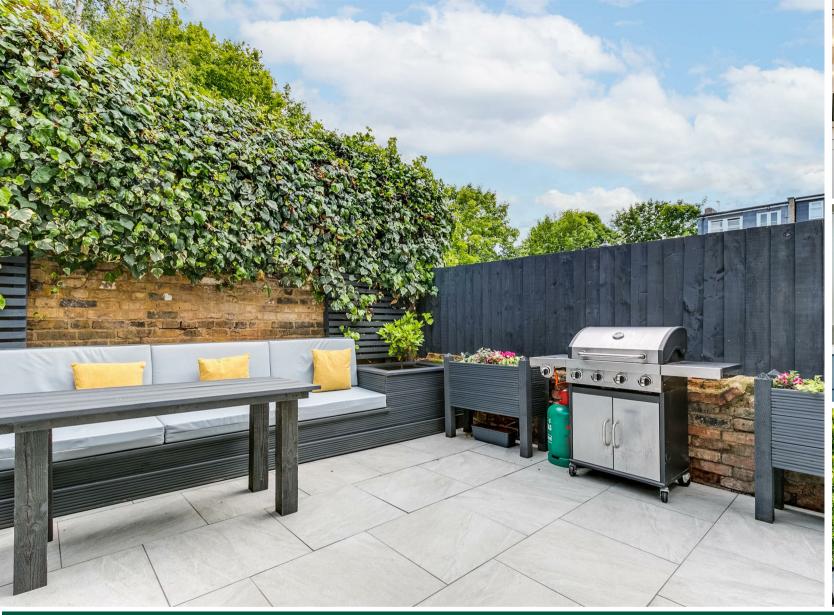

## THE PROPERTY

A newly refurbished, stylishly presented period garden flat located on this quiet residential street close to Chiswick High Road. The accommodation comprises a 14'7 reception room with bay window and wood floors, a double bedroom with wall-to-wall fitted wardrobes, a luxury shower room, a newly fitted kitchen, private south-facing landscaped garden. Steele Road is located within a short walk of local parks, gastro pubs and Chiswick High Road's extensive facilities. Transport links include Chiswick Park and Turnham Green tube stations, South Acton Overground station, local bus routes and the A4/M4 for routes in and out of London.