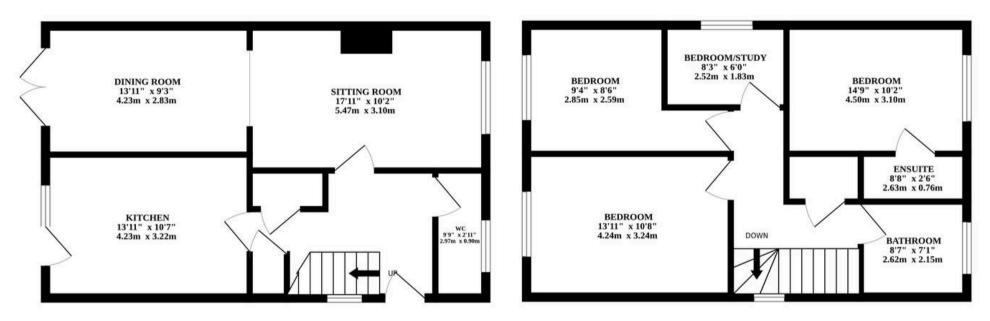

GROUND FLOOR 1ST FLOOR

Whilst every attempt has been made to ensure the accuracy of the floorplan contained here, measurements of doors, windows, rooms and any other items are approximate and no responsibility is taken for any error, omission or mis-statement. This plan is for illustrative purposes only and should be used as such by any prospective purchaser. The services, systems and appliances shown have not been tested and no guarantee as to their operability or efficiency can be given.

Made with Metropix ©2024