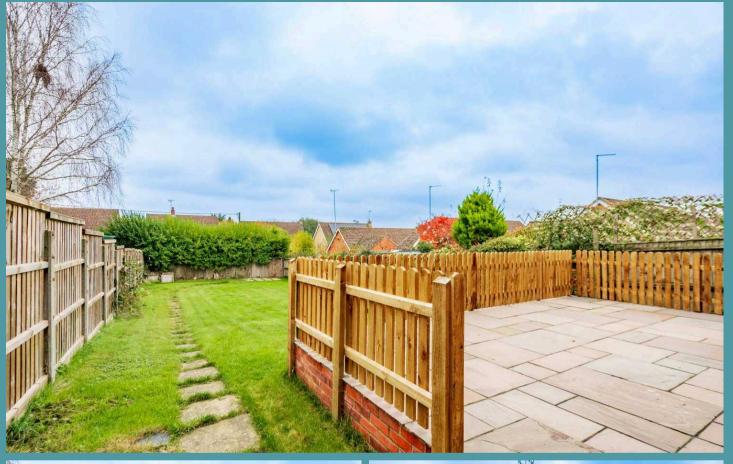

Costessey, Norwich

Leading out the rear doors onto the raised patio, suitable for your seating arrangements during the summer months. The extensive laid to lawn garden is well-maintained, with ample amount of space for a wooden storage shed, summerhouse or greenhouse. Overall, it is fully enclosed so you can enjoy in seclusion. At the front of the residence is a raised driveway, providing off-road parking for all residents. A double garage creates additional secure parking or storage options.