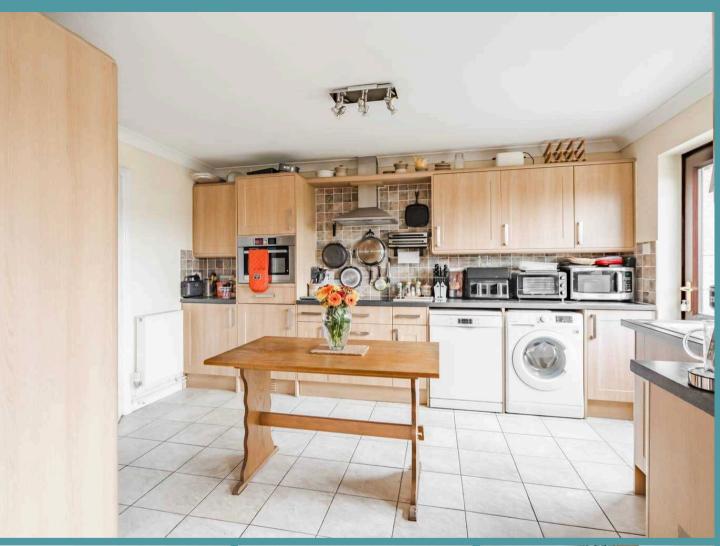

Costessey, Norwich

Upon entry, you are greeted by a welcoming entrance hall, complemented by a convenient WC. Immediately capturing your attention with its warm and welcoming ambiance is the sitting room, suitable for showcasing your most comfortable furniture, to relax and unwind after a long day. Opening into the adjacent dining room, encouraging gatherings with loved ones or hosting family occasions. The kitchen is well-equipped with fitted units and appliances to be able to cook your favourite meals. Offering plenty of storage and counter-top space for meal preparation.