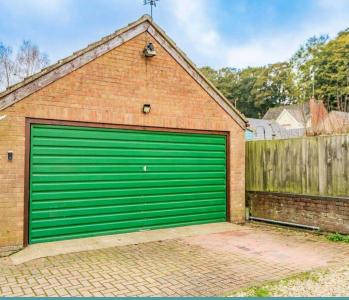

Costessey, Norwich

Leading out the rear doors onto the raised patio, suitable for your seating arrangements during the summer months. The extensive laid to lawn garden is well-maintained, with ample amount of space for a wooden storage shed, summerhouse or greenhouse. Overall, it is fully enclosed so you can enjoy in seclusion. At the front of the residence is a raised driveway, providing off-road parking for all residents. A double garage creates additional secure parking or storage options.