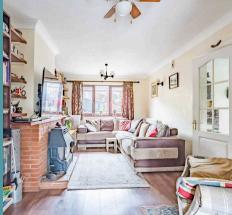

Costessey, Norwich

Upon entry, you are greeted by a welcoming entrance hall, complemented by a convenient WC. Immediately capturing your attention with its warm and welcoming ambiance is the sitting room, suitable for showcasing your most comfortable furniture, to relax and unwind after a long day. Opening into the adjacent dining room, encouraging gatherings with loved ones or hosting family occasions. The kitchen is well-equipped with fitted units and appliances to be able to cook your favourite meals. Offering plenty of storage and counter-top space for meal preparation.