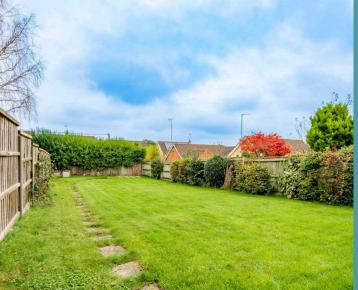

Costessey, Norwich

Leading out the rear doors onto the raised patio, suitable for your seating arrangements during the summer months. The extensive laid to lawn garden is well-maintained, with ample amount of space for a wooden storage shed, summerhouse or greenhouse. Overall, it is fully enclosed so you can enjoy in seclusion. At the front of the residence is a raised driveway, providing off-road parking for all residents. A double garage creates additional secure parking or storage options.