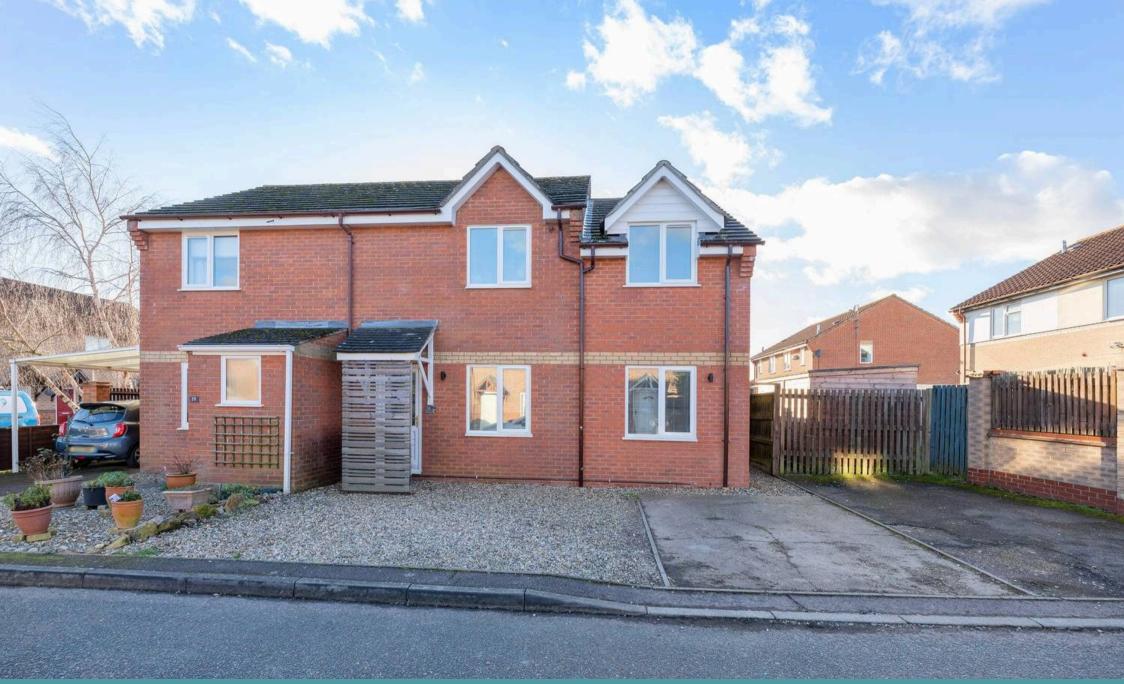

20 Harry Blunt Way, Scarning Guide Price £260,000 - £270,000

## Scarning, Dereham

Introducing this semi-detached residence in the village of Scarning, with flexible and spacious accommodation that effortlessly adapts to your lifestyle. Showcasing a large reception room, an open-plan kitchen/dining room, three bedrooms and a maintained garden, designed for hosting summer occasions. If you are a first time buyer looking for a home with no renovation required, or a small family requiring a comfortable and convenient living space, don't miss the chance to make this property your home.

#### Location

Scarning is a small, peaceful village located in the district of Breckland in Norfolk. The village offers a charming rural setting, with a mix of traditional cottages and modern homes. Its location in the NR29 postcode area means it is close to both the scenic Norfolk Broads and larger towns like Dereham, which provides more extensive amenities and services. The surrounding countryside is perfect for nature lovers, offering plenty of walking and cycling opportunities. The village itself is tranquil, making it an ideal location for those seeking a quiet, countryside lifestyle while still being accessible to other regional attractions and conveniences.