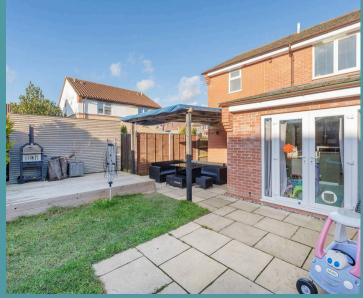

## Scarning, Dereham

Towards the rear is a maintained garden, suitable for outdoor activities and enjoyment. The raised decked terrace is suitable for your BBQ and hot tub during the summer months, whilst the patio covered by a pergola is perfect for your outdoor seating arrangements. A wooden shed is ideal for storing your garden equipment. Overall, this is fully enclosed so you can enjoy in seclusion.