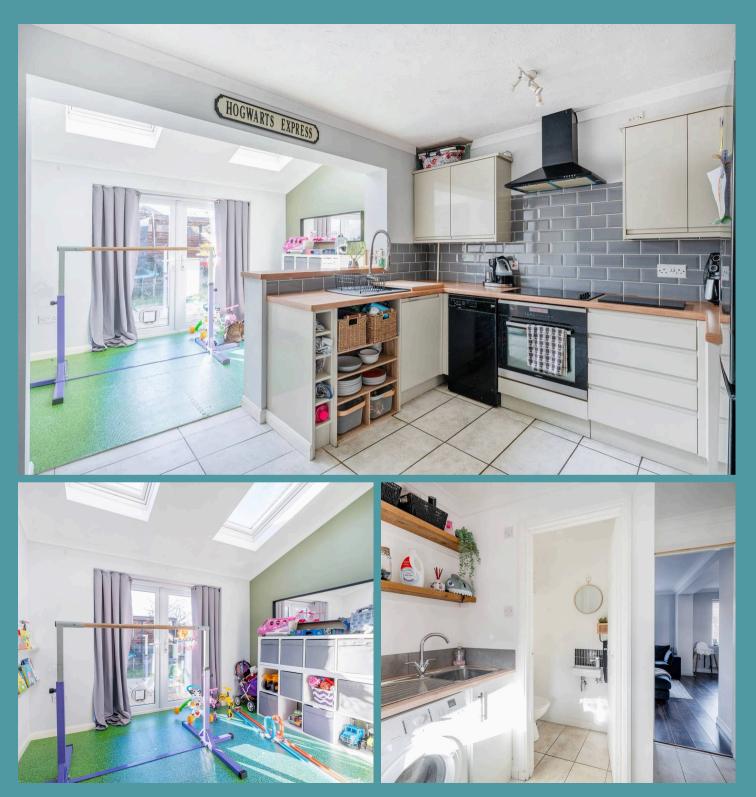

The heart of the home lies in the open-plan kitchen/dining room, equipped with modern fixtures and fittings, including quality units and integrated appliances. The dining area is versatile, currently utilised as a playroom for younger children. French doors open out to the rear garden, creating a seamless indoor-outdoor flow during summer occasions. A functional utility room and WC adds an element of convenience to daily tasks, for your laundry essentials and additional storage.