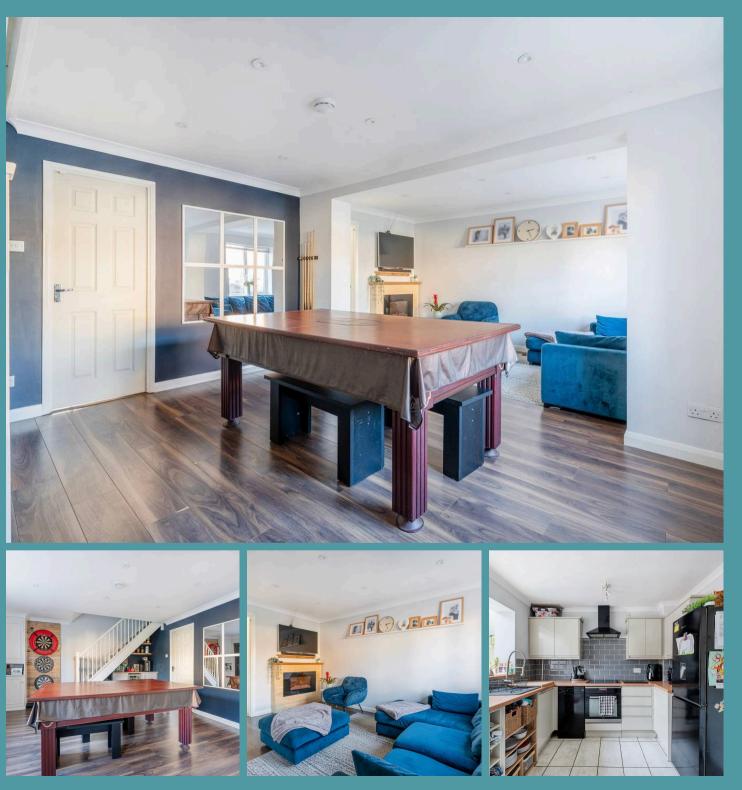

## Scarning, Dereham

Welcome inside this beautiful family home, where you are greeted by a spacious reception room, filled with an abundance of natural light. Perfect for relaxation and entertaining, this space encourages family gatherings and relaxation during the evenings.

The heart of the home lies in the open-plan kitchen/dining room, equipped with modern fixtures and fittings, including quality units and integrated appliances. The dining area is versatile, currently utilised as a playroom for younger children. French doors open out to the rear garden, creating a seamless indoor-outdoor flow during summer occasions. A functional utility room and WC adds an element of convenience to daily tasks, for your laundry essentials and additional storage.