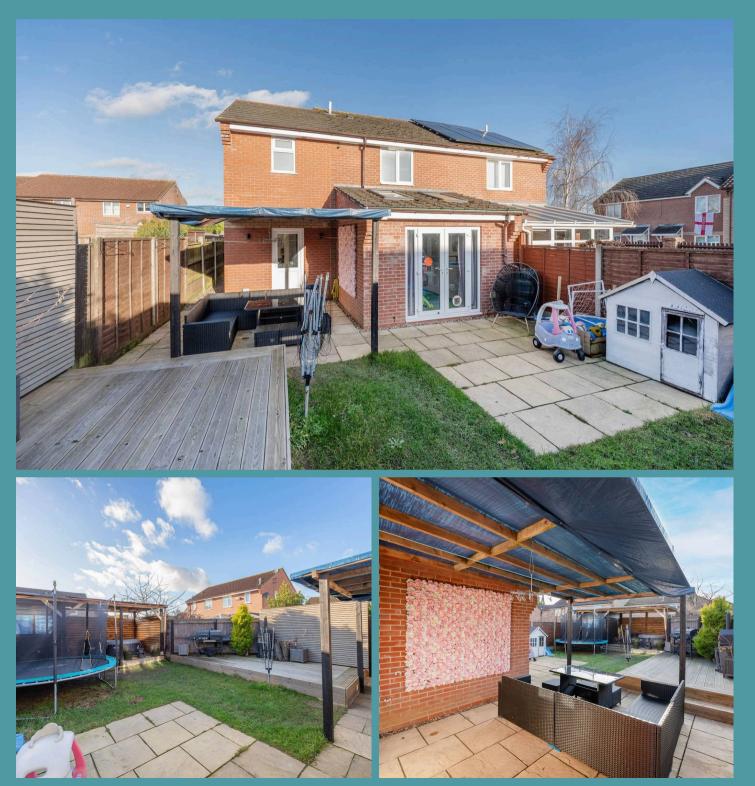

## Scarning, Dereham

Introducing this semi-detached residence in the village of Scarning, with flexible and spacious accommodation that effortlessly adapts to your lifestyle. Showcasing a large reception room, an open-plan kitchen/dining room, three bedrooms and a maintained garden, designed for hosting summer occasions. If you are a first time buyer looking for a home with no renovation required, or a small family requiring a comfortable and convenient living space, don't miss the chance to make this property your home.

## Scarning, Dereham

Welcome inside this beautiful family home, where you are greeted by a spacious reception room, filled with an abundance of natural light. Perfect for relaxation and entertaining, this space encourages family gatherings and relaxation during the evenings.

The heart of the home lies in the open-plan kitchen/dining room, equipped with modern fixtures and fittings, including quality units and integrated appliances. The dining area is versatile, currently utilised as a playroom for younger children. French doors open out to the rear garden, creating a seamless indoor-outdoor flow during summer occasions. A functional utility room and WC adds an element of convenience to daily tasks, for your laundry essentials and additional storage.

## Scarning, Dereham

Towards the rear is a maintained garden, suitable for outdoor activities and enjoyment. The raised decked terrace is suitable for your BBQ and hot tub during the summer months, whilst the patio covered by a pergola is perfect for your outdoor seating arrangements. A wooden shed is ideal for storing your garden equipment. Overall, this is fully enclosed so you can enjoy in seclusion.