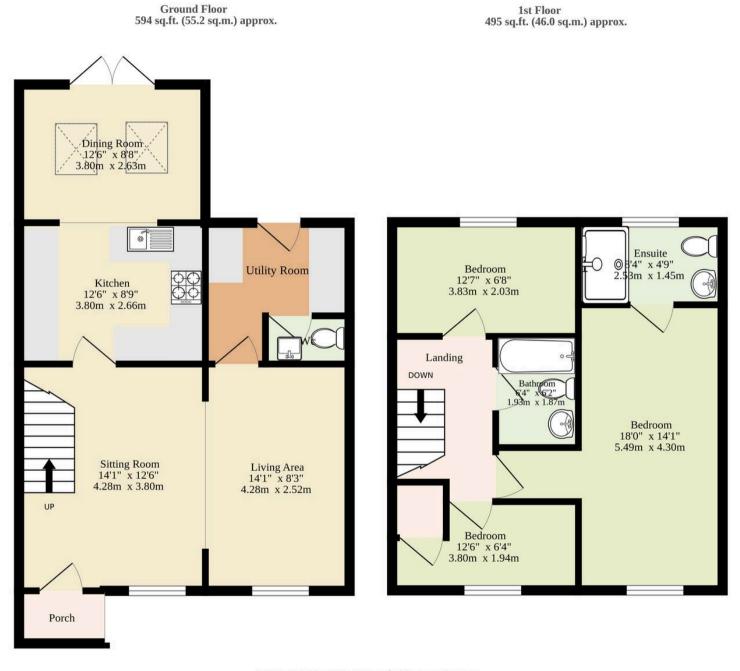

Ascend to the first floor where you will encounter three bedrooms, each thoughtfully designed to offer relaxation and privacy. The principal bedroom flaunts a private en-suite, adding a luxury yet convenient touch to your everyday routine. The bathroom comprises of a three-piece suite, accommodating the remaining bedrooms.

#### TOTAL FLOOR AREA : 1089 sq.ft. (101.2 sq.m.) approx.

Whilst every attempt has been made to ensure the accuracy of the floorplan contained here, measurements of doors, windows, rooms and any other items are approximate and no responsibility is taken for any error, omission or mis-statement. This plan is for illustrative purposes only and should be used as such by any prospective purchaser. The services, systems and appliances shown have not been tested and no guarantee as to their operability or efficiency can be given. Made with Metropix ©2025