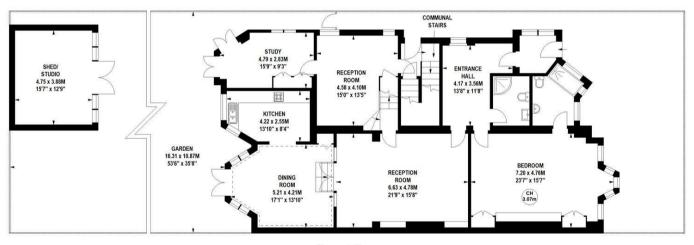

# Grange Road, Chiswick, W4

Approximate gross internal area 210.79 sq m / 2269 sq ft (Including Shed/Studio) Shed/Studio 18.49 sq m / 199 sq ft

Cellar

First Floor

### **Ground Floor**

Not to scale, for guidance only and must not be relied upon as a statement of fact.

All measurements and areas are approximate only

## THE PROPERTY

Arguably one of the finest flats to be offered for sale in the Chiswick area in recent years benefitting from incredible lateral space, excellent proportions, numerous period features and an abundance of light. The property totals in excess of 2200 sqft and offers flexible accommodation with possibilities for two/three double bedrooms with the principal rooms comprising a stunning tiled entrance hall with stained glass window, a 23'7x15'7 master bedroom with feature bay window and ensuite bathroom, 21'9 reception room, conservatory, kitchen and second reception room. Further accommodation includes a family bathroom, further double bedroom, study/bedroom 3 and spacious cellar storage. To the rear of the property is a lovely 53'6 open aspect garden with a large garden studio and side access. The flat is in an excellent location a couple of minutes walk from Gunnersbury station and within a short walk of local parks and the extensive shopping, cafe and restaurant facilities on Chiswick High Road. The A4/M4 offers easy access into central London and out to The West/Heathrow. No onward chain.