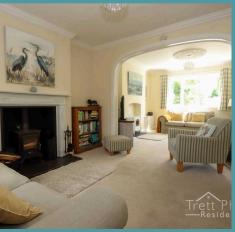

The open-plan living and dining area creates an inviting ambiance, ideal for cozy family evenings or hosting friends. The highlight of the home is the bright and spacious kitchen/dining area, a lively day space that overlooks the enclosed rear garden.