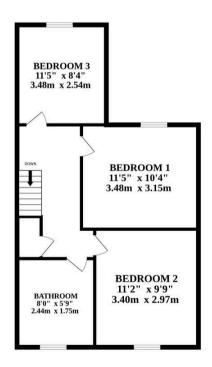

Thoughtfully designed for those who love to cook, the kitchen also includes a snug area, making it a versatile hub where guests can comfortably gather. With three generously proportioned bedrooms and a family bathroom, this property meets the demands of a growing family.

GROUND FLOOR 1ST FLOOR