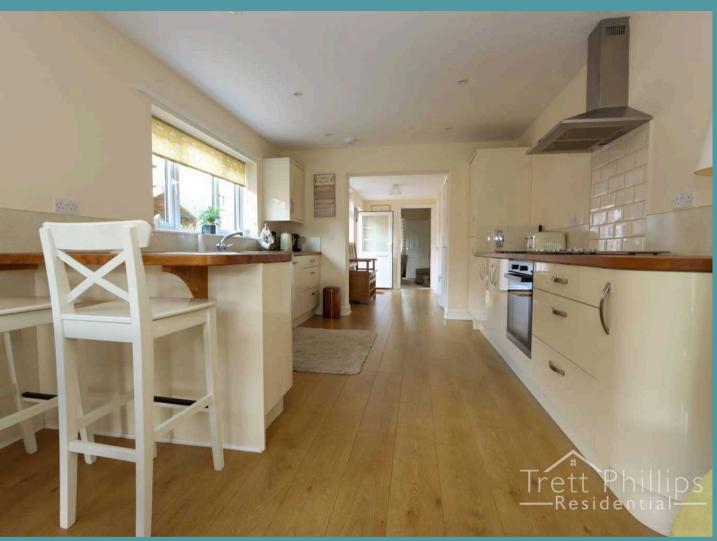

The open-plan living and dining area creates an inviting ambiance, ideal for cozy family evenings or hosting friends. The highlight of the home is the bright and spacious kitchen/dining area, a lively day space that overlooks the enclosed rear garden.

Thoughtfully designed for those who love to cook, the kitchen also includes a snug area, making it a versatile hub where guests can comfortably gather. With three generously proportioned bedrooms and a family bathroom, this property meets the demands of a growing family.