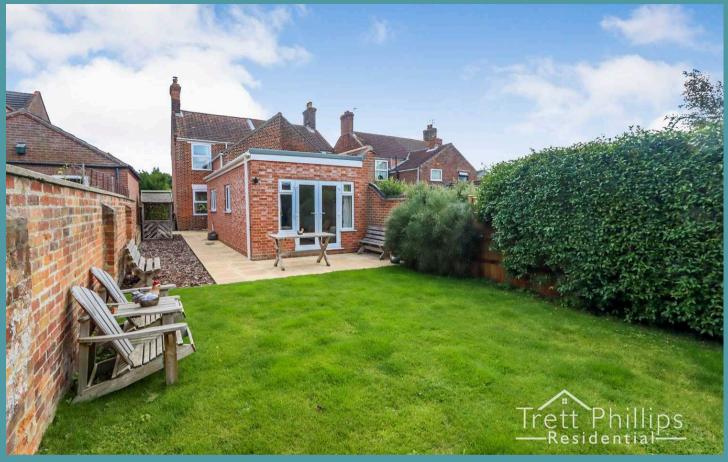

# Nuholme St. Johns Road

Stalham, Norwich

Outside, the home features a private driveway and a fully enclosed rear garden with a charming seating area that captures sunlight throughout the day—a perfect spot for morning coffee or outdoor dining.

Previously, this property was a successful holiday let, generating over £22,000 annually, and has also proven to be a profitable rental investment.

**Agents Note** 

Sold Freehold.

Connected to all mains services.