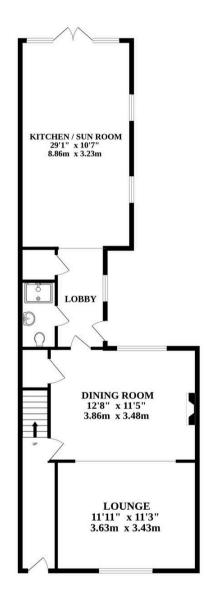

#### St. Johns Road

Discover this beautifully crafted family home nestled in the heart of Stalham, offering over 1,100 sq ft of expansive and adaptable living space. Ideally located just a short stroll from High Street conveniences, this property perfectly blends accessibility with character. From the moment you step inside, you'll be impressed by the high-quality finishes and well-considered layout that make this home both welcoming and functional.

The open-plan living and dining area creates an inviting ambiance, ideal for cozy family evenings or hosting friends. The highlight of the home is the bright and spacious kitchen/dining area, a lively day space that overlooks the enclosed rear garden.

Thoughtfully designed for those who love to cook, the kitchen also includes a snug area, making it a versatile hub where guests can comfortably gather. With three generously proportioned bedrooms and a family bathroom, this property meets the demands of a growing family.

GROUND FLOOR 1ST FLOOR