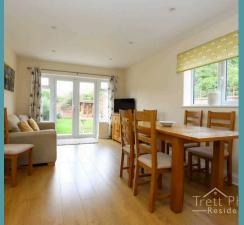

The open-plan living and dining area creates an inviting ambiance, ideal for cozy family evenings or hosting friends. The highlight of the home is the bright and spacious kitchen/dining area, a lively day space that overlooks the enclosed rear garden.