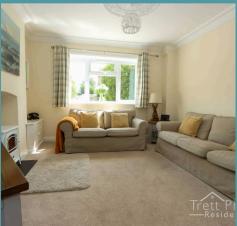

The open-plan living and dining area creates an inviting ambiance, ideal for cozy family evenings or hosting friends. The highlight of the home is the bright and spacious kitchen/dining area, a lively day space that overlooks the enclosed rear garden.