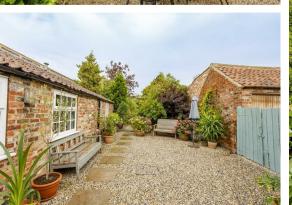

#### Outside

The property boasts a 150 FT fully enclosed garden, adorned with mature flowering plants, perennials, and shrubs. There are numerous spots for seating areas and further lawned garden, along with a shed and greenhouse, make this a haven for keen gardeners and a delightful space for children to play.