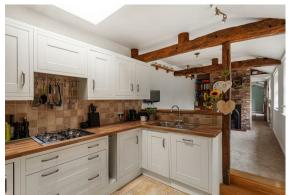

The cottage-style fitted breakfast kitchen is a culinary delight, equipped with an eye-level oven, gas hob, and fridge freezer. A must-have pantry cupboard and utility area add practicality, while the dining area with exposed brick and cast-iron fire is ideal for cosy entertaining with family and friends.