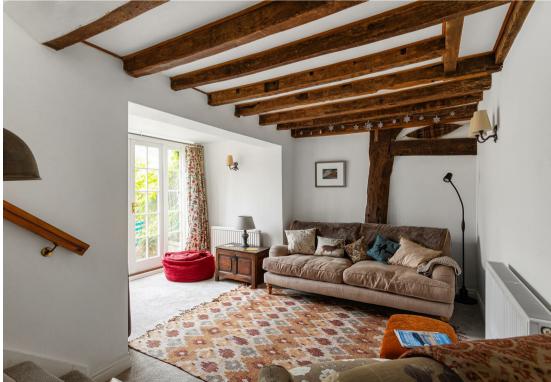

#### Ground Floor

Step inside to discover superb ground floor living with an effortless flow. The lovely openplan sitting room boasts an exposed brick fireplace with gas stove, seamlessly leading to a dining area perfect for family gatherings. A separate snug with French doors opens to a sun terrace, creating a cosy retreat for relaxation.

### **Property Overview**

Welcome to 60 Uppleby, Easingwold, YO61 3BB – a beautiful period property situated on the most desirable street in Easingwold. This much-loved home has been thoughtfully updated radiators, and a boiler installed in 2024. Retaining an abundance of period features such as exposed beams, brickwork, original doors, and fireplaces, this lovely family home exudes charm and character.