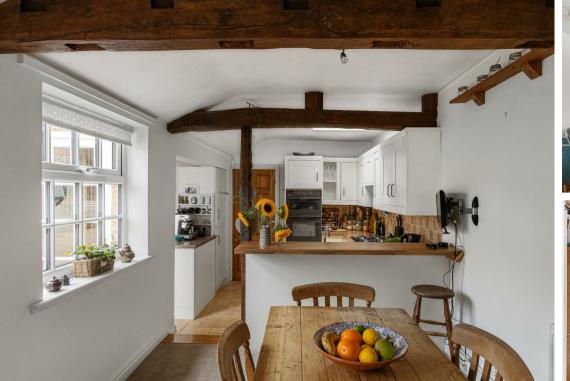

The cottage-style fitted breakfast kitchen is a culinary delight, equipped with an eye-level oven, gas hob, and fridge freezer. A must-have pantry cupboard and utility area add practicality, while the dining area with exposed brick and cast-iron fire is ideal for cosy entertaining with family and friends.