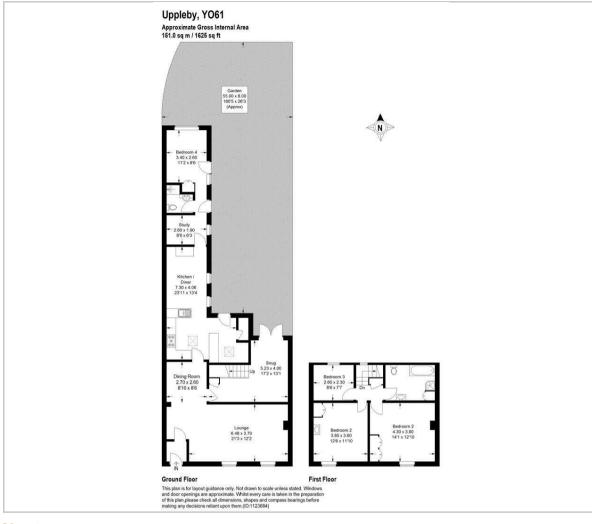

te bath and shower, catering to all your needs.

#### Outside

The property boasts a 150 FT fully enclosed garden, adorned with mature flowering plants, perennials, and shrubs. There are numerous spots for seating areas and further lawned garden, along with a shed and greenhouse, make this a haven for keen gardeners and a delightful space for children to play.

### Parking

There is off-street parking to the front.

- Gas central heating new Boiler Installed in 2024
- Extensive double glazing and secondary glazing
- No onward chain

This elegant period home offers a unique blend of character, modern updates, and superb living spaces. Don't miss the opportunity to make 60 Uppleby your new address. Contact Emsley Mavor Estate Agents on 01347 823579 to arrange a viewing today!

# Floor Plan



## Viewing

Please contact our Emsley Mavor Estate Agents Office on 01347823579 if you wish to arrange a viewing appointment for this property or require further information.



# **Energy Efficiency Graph**





These particulars, whilst believed to be accurate are set out as a general outline only for guidance and do not constitute any part of an offer or contract. Intending purchasers should not rely on them as statements of representation of fact, but must satisfy themselves by inspection or otherwise as to their accuracy. No person in this firms employment has the authority to make or give any representation or warranty in respect of the property.

1 Tollbooth Building Market Place, Easingwold, North Yorkshire, YO61 3AB Tel: 01347823579 Email: info@emsleymavor.co.uk http://emsleymav