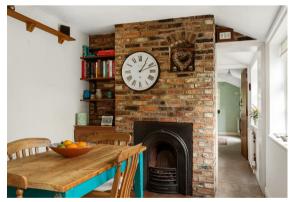

#### Ground Floor

Step inside to discover superb ground floor living with an effortless flow. The lovely openplan sitting room boasts an exposed brick fireplace with gas stove, seamlessly leading to a dining area perfect for family gatherings. A separate snug with French doors opens to a sun terrace, creating a cosy retreat for relaxation.

The cottage-style fitted breakfast kitchen is a culinary delight, equipped with an eye-level oven, gas hob, and fridge freezer. A must-have pantry cupboard and utility area add practicality, while the dining area with exposed brick and cast-iron fire is ideal for cosy entertaining with family and friends.