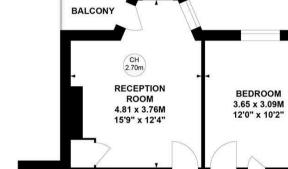

## Kelmscott Gardens, W12

**Approximate Gross Internal Area** 49.86 sq m / 537 sq ft

Key: **CH - Ceiling Height** 

**Ground Floor** 

Not to scale, for guidance only and must not be relied upon as a statement of fact. All measurements and areas are approximate only