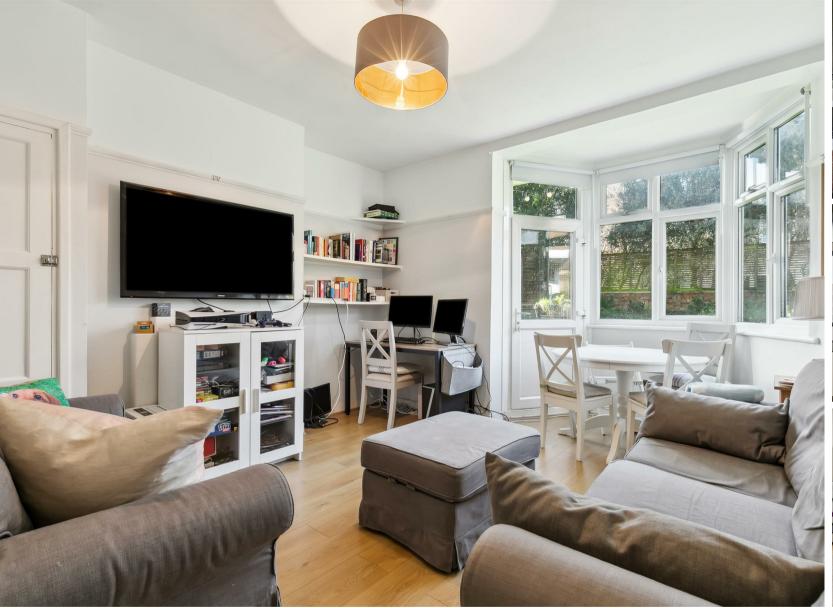

## **SITUATION**

onward chain.

THE PROPERTY

A light and spacious 537 sqft ground floor apartment

with a private west-facing balcony located just off Askew

Road within a short walk of numerous amenities. The

flat benefits from well-proportioned rooms with the accommodation comprising a 15'9 reception room with bay window and door onto the west-facing balcony, a

fitted kitchen with lots of storage, a double bedroom with fitted wardrobe, a bathroom, a separate WC, an