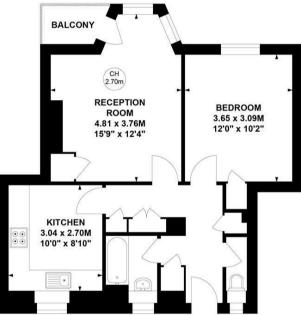

## Kelmscott Gardens, W12

**Approximate Gross Internal Area** 49.86 sq m / 537 sq ft

Key: **CH - Ceiling Height** 

**Ground Floor** 

Not to scale, for guidance only and must not be relied upon as a statement of fact. All measurements and areas are approximate only

## **SITUATION**

onward chain.

THE PROPERTY

A light and spacious 537 sqft ground floor apartment

with a private west-facing balcony located just off Askew

Road within a short walk of numerous amenities. The

flat benefits from well-proportioned rooms with the accommodation comprising a 15'9 reception room with bay window and door onto the west-facing balcony, a

fitted kitchen with lots of storage, a double bedroom with fitted wardrobe, a bathroom, a separate WC, an

entrance hall with storage, communal gardens and

gated off street parking. The flat is in a superb location

within close proximity of numerous shops, cafes and

restaurants and just a couple of minutes walk to Ravenscourt Park. Transport links include Ravenscourt Park and Stamford Brook stations, local bus routes and