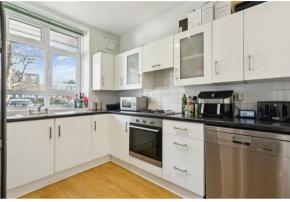

flat benefits from well-proportioned rooms with the accommodation comprising a 15'9 reception room with bay window and door onto the west-facing balcony, a

fitted kitchen with lots of storage, a double bedroom with fitted wardrobe, a bathroom, a separate WC, an