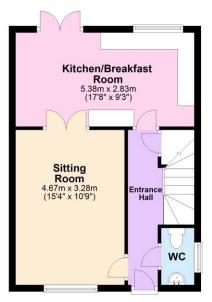

a short drive inland from Suffolk's Heritage Coast between Thorpeness and Aldeburgh, approximately 6 miles from Snape Maltings and approximately 5 miles from RSPB Minsmere. Home to the Long Shop Museum, Leiston has a good range of shops and amenities for all ages including a Co-op supermarket, chemists, hardware stores, a post office, doctors and dentist surgeries, a primary and secondary school, vets, library, sports centre, cinema and recreational parks as well as a good selection of pubs and fast food takeaways. The town is served by a regular bus service to outlying villages and beyond and with Saxmundham's railway station only four miles away, Ipswich and London are easily accessible.

Council tax band: C

EPC Rating: B

## **Ground Floor**

Approx. 40.9 sq. metres (440.1 sq. feet)



## First Floor

Approx. 42.2 sq. metres (454.5 sq. feet)



Total area: approx. 83.1 sq. metres (894.6 sq. feet)

Although every attempt has been made to ensure the accuracy of this floorplan measurements of doors, windows, rooms and any other items are approximate and no responsibility is taken for any error, omission or mis-statement. This plan is for illustrative purposes only. Plan produced using PlanUp.