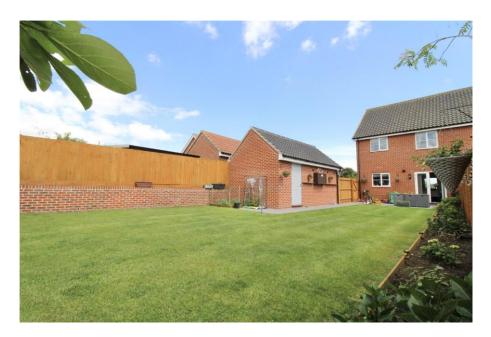

## Primrose Lane, Leiston, Suffolk, IP16 4WE

Situated on a popular development on the outskirts of Leiston lies this beautifully presented three bedroom semi-detached house nicely positioned at the end of a close fronting onto fields with uninterrupted views. This spacious family home benefits from a shingle driveway providing off-road parking for three cars, detached garage to the rear, a larger than average and landscaped rear garden with potential to extend (subject to planning permission), gas central heating, and double glazing. As agents, we recommend the earliest possible viewing to fully appreciate the setting and quality of the accommodation on offer which comprises entrance hall; ground floor cloakroom; sitting room; 17ft kitchen / breakfast room; first floor landing; family bathroom; and three bedrooms, one of which has an en-suite shower room.