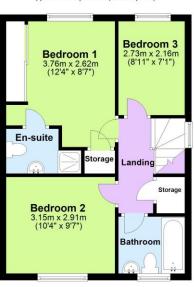

## First Floor

Approx. 42.2 sq. metres (454.5 sq. feet)

Total area: approx. 83.1 sq. metres (894.6 sq. feet)

Although every attempt has been made to ensure the accuracy of this floorplan measurements of doors, windows, rooms and any other items are approximate and no responsibility is taken for any error, omission or mis-statement. This plan is for illustrative purposes only. Plan produced using PlanUp.