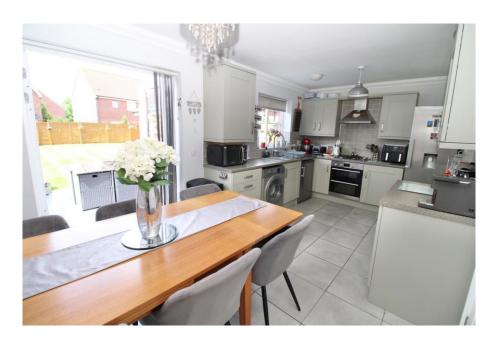

## Primrose Lane, Leiston, Suffolk, IP16 4WE

Situated on a popular development on the outskirts of Leiston lies this beautifully presented three bedroom semi-detached house nicely positioned at the end of a close fronting onto fields with uninterrupted views. This spacious family home benefits from a shingle driveway providing off-road parking for three cars, detached garage to the rear, a larger than average and landscaped rear garden with potential to extend (subject to planning permission), gas central heating, and double glazing. As agents, we recommend the earliest possible viewing to fully appreciate the setting and quality of the accommodation on offer which comprises entrance hall; ground floor cloakroom; sitting room; 17ft kitchen / breakfast room; first floor landing; family bathroom; and three bedrooms, one of which has an en-suite shower room.