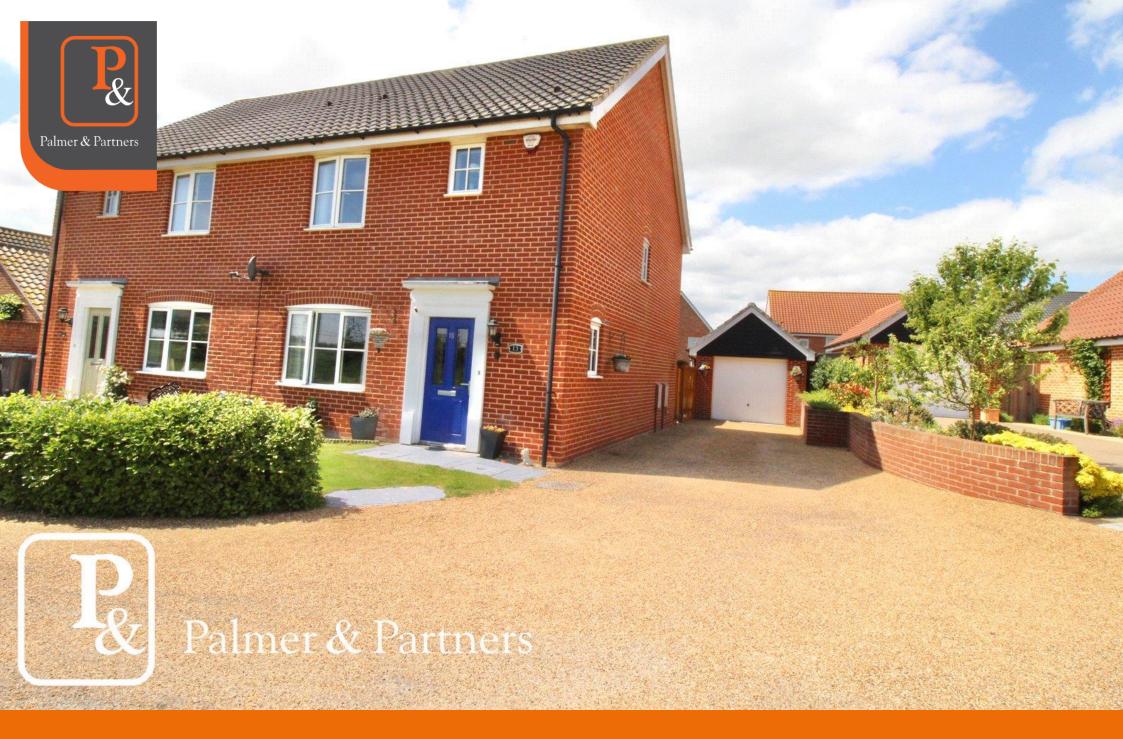

## Primrose Lane, Leiston, Suffolk, IP16 4WE

Situated on a popular development on the outskirts of Leiston lies this beautifully presented three bedroom semi-detached house nicely positioned at the end of a close fronting onto fields with uninterrupted views. This spacious family home benefits from a shingle driveway providing off-road parking for three cars, detached garage to the rear, a larger than average and landscaped rear garden with potential to extend (subject to planning permission), gas central heating, and double glazing. As agents, we recommend the earliest possible viewing to fully appreciate the setting and quality of the accommodation on offer which comprises entrance hall; ground floor cloakroom; sitting room; 17ft kitchen / breakfast room; first floor landing; family bathroom; and three bedrooms, one of which has an en-suite shower room.