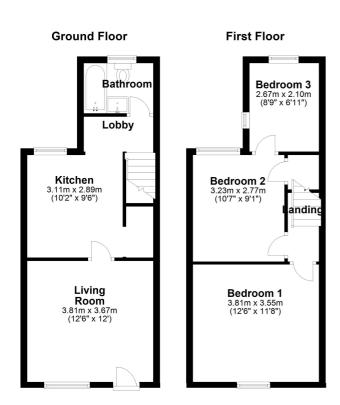

## Devonshire Road, Ipswich, Suffolk, IP3 8AS

Offers in excess of: £180,000

- Mid Terrace House
- Three Bedrooms

- Ground Floor Bathroom
- Ideal First Time / Investment Purchase

This three bedroom mid terrace house, situated towards the desirable east side of Ipswich and falling within the Copleston School catchment (subject to availability), is just a few minutes' walk from the waterfront and university and would make an ideal first time / investment purchase. As agents, we recommend the earliest possible internal viewing to appreciate the accommodation on offer which lounge, kitchen, ground floor family bathroom, and three first floor bedrooms.