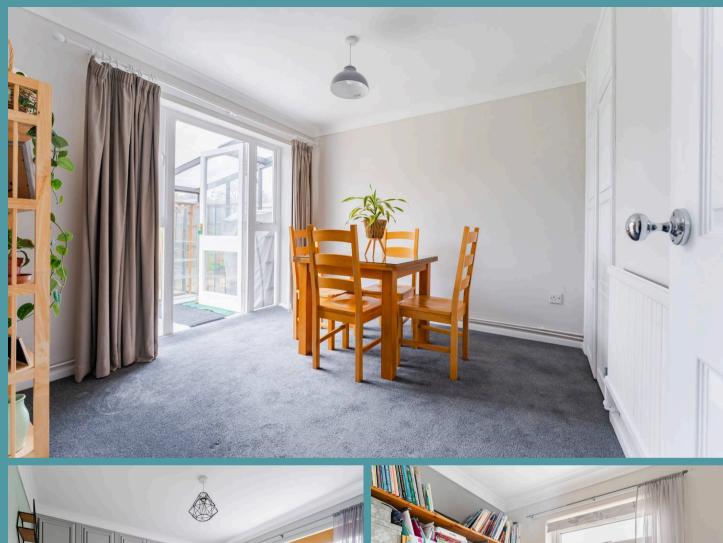

Upon entry, you are greeted by a bright and airy entrance hall. Immediately capturing your attention with its warm and welcoming ambiance is the sitting room, where you can showcase your most comfortable furniture to relax with loved ones. The kitchen is well-equipped with fitted units and integrated appliances to enhance your cooking experience. Complemented by a functional utility room, for your additional storage and laundry essentials. The presence of a sun-lit conservatory extends the living space, offering panoramic views of the garden, allowing you to enjoy the outdoors within the comfort of your own home.