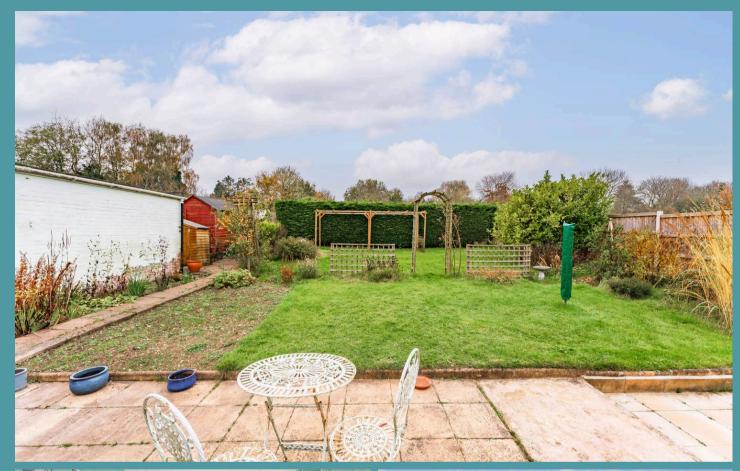

## Saham Hills, Thetford

Towards the rear is a generous size garden, that is beautifully maintained by the current owners. It is predominately laid to lawn, bordered by a wide range of plants and shrubbery. With a large patio for your outdoor seating arrangements during the summer months. For gardeners or those who enjoy the outdoors, there is a pergola, greenhouse and a storage shed. Overall, it is fully enclosed so you can enjoy in seclusion.