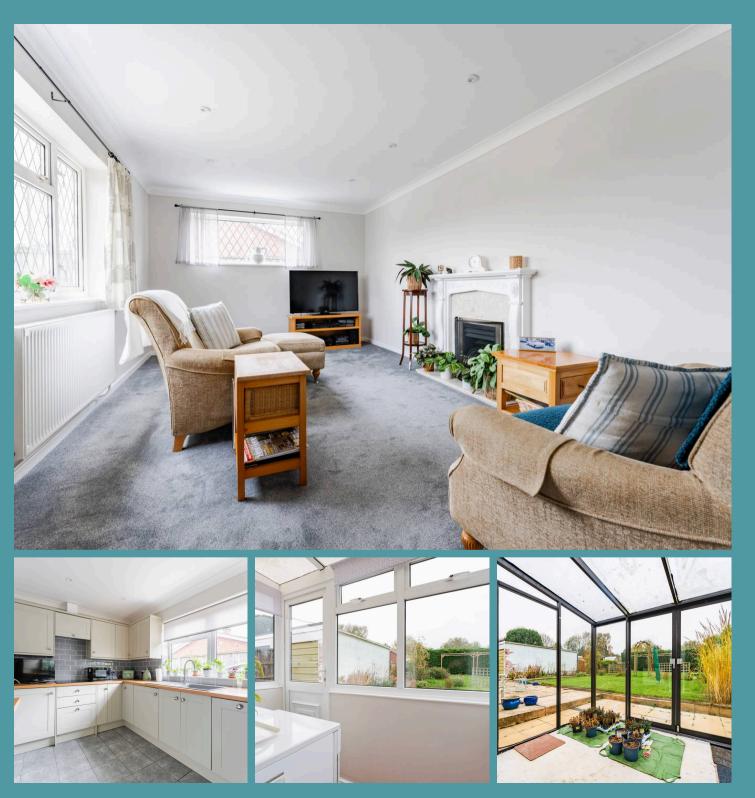

Upon entry, you are greeted by a bright and airy entrance hall. Immediately capturing your attention with its warm and welcoming ambiance is the sitting room, where you can showcase your most comfortable furniture to relax with loved ones. The kitchen is well-equipped with fitted units and integrated appliances to enhance your cooking experience. Complemented by a functional utility room, for your additional storage and laundry essentials. The presence of a sun-lit conservatory extends the living space, offering panoramic views of the garden, allowing you to enjoy the outdoors within the comfort of your own home.