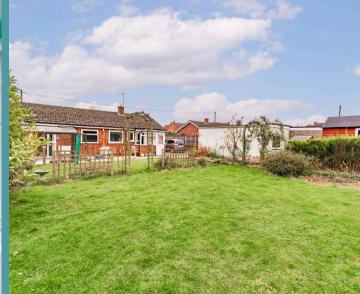

## Saham Hills, Thetford

Towards the rear is a generous size garden, that is beautifully maintained by the current owners. It is predominately laid to lawn, bordered by a wide range of plants and shrubbery. With a large patio for your outdoor seating arrangements during the summer months. For gardeners or those who enjoy the outdoors, there is a pergola, greenhouse and a storage shed. Overall, it is fully enclosed so you can enjoy in seclusion.