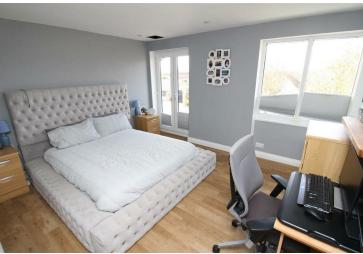

## **FIRST FLOOR**

**Master Suite:** 

Bedroom One 13'1 x 11' (3.99m x 3.35m)

Dressing Room 7'2 x 5'3 (2.18m x 1.60m)

Ensuite Shower Room 7'2 x 5'4 (2.18m x 1.63m)

Bedroom Two 11' x 9'8 (3.35m x 2.95m)

Bedroom Three 9'6 x 9'5 (2.90m x 2.87m)