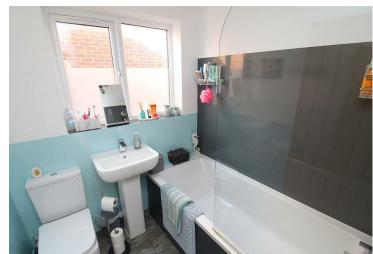

## **FIRST FLOOR**

**Master Suite:** 

Bedroom One 13'1 x 11' (3.99m x 3.35m)

Dressing Room 7'2 x 5'3 (2.18m x 1.60m)

Ensuite Shower Room 7'2 x 5'4 (2.18m x 1.63m)

Bedroom Two 11' x 9'8 (3.35m x 2.95m)

Bedroom Three 9'6 x 9'5 (2.90m x 2.87m)