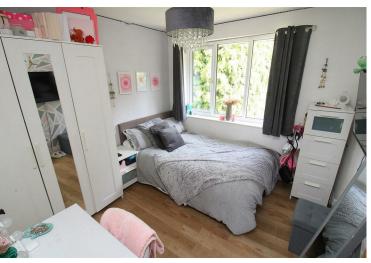

## **FIRST FLOOR**

**Master Suite:** 

Bedroom One 13'1 x 11' (3.99m x 3.35m)

Dressing Room 7'2 x 5'3 (2.18m x 1.60m)

Ensuite Shower Room 7'2 x 5'4 (2.18m x 1.63m)

Bedroom Two 11' x 9'8 (3.35m x 2.95m)

Bedroom Three 9'6 x 9'5 (2.90m x 2.87m)