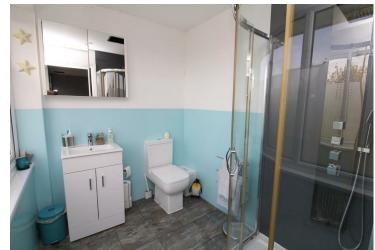

## **FIRST FLOOR**

**Master Suite:** 

Bedroom One 13'1 x 11' (3.99m x 3.35m)

Dressing Room 7'2 x 5'3 (2.18m x 1.60m)

Ensuite Shower Room 7'2 x 5'4 (2.18m x 1.63m)

Bedroom Two 11' x 9'8 (3.35m x 2.95m)

Bedroom Three 9'6 x 9'5 (2.90m x 2.87m)