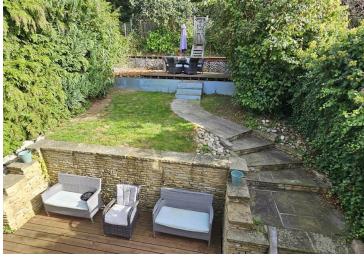

**GROUND FLOOR** 

**Porch Area** 

Open Plan Lounge/Dining Room & Kitchen 34'3 x 20'6 max (10.44m x 6.25m max)

Garage Conversion (Potential Bedroom Four/Garage C 12' x 7'8 (3.66m x 2.34m)

**EXTERIOR** 

Rear Garden