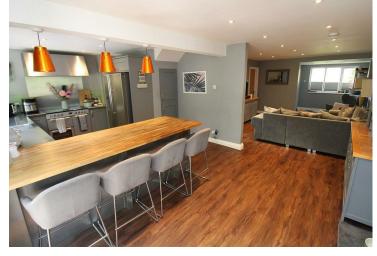

**GROUND FLOOR** 

**Porch Area** 

Open Plan Lounge/Dining Room & Kitchen 34'3 x 20'6 max (10.44m x 6.25m max)

Garage Conversion (Potential Bedroom Four/Garage C 12' x 7'8 (3.66m x 2.34m)

**EXTERIOR** 

Rear Garden