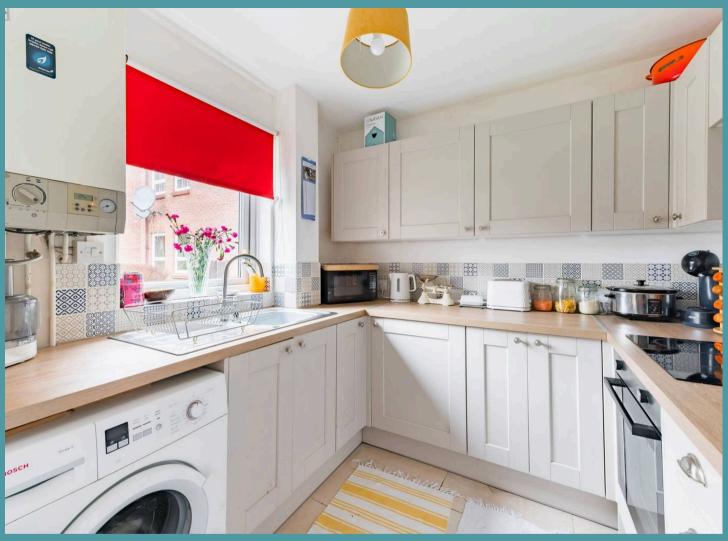

#### **Baxter Court**

This ground floor apartment, located on the outskirts of the city, boasts bright and airy living spaces throughout. Two sets of French doors allow abundant natural light to flood many of the living areas, creating a warm and inviting atmosphere. Upon entering, you'll find a hallway leading to two rooms: the first is a stylish kitchen, thoughtfully designed with aesthetics in mind.

It features a sleek look, complete with an induction hob, a mosaic backsplash and shaker-style cabinetry. Adjacent to the kitchen lies the bathroom, a basic space with a two-piece suite that serves everyday needs but offers excellent potential for a future upgrade. Moving swiftly through the hallway, you'll arrive at the main living and dining area.