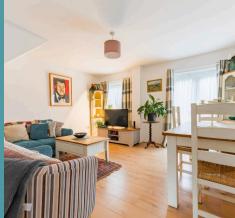

#### **Baxter Court**

This ground floor apartment, located on the outskirts of the city, boasts bright and airy living spaces throughout. Two sets of French doors allow abundant natural light to flood many of the living areas, creating a warm and inviting atmosphere. Upon entering, you'll find a hallway leading to two rooms: the first is a stylish kitchen, thoughtfully designed with aesthetics in mind.

It features a sleek look, complete with an induction hob, a mosaic backsplash and shaker-style cabinetry. Adjacent to the kitchen lies the bathroom, a basic space with a two-piece suite that serves everyday needs but offers excellent potential for a future upgrade. Moving swiftly through the hallway, you'll arrive at the main living and dining area.

This generously proportioned space is filled with natural light, providing ample room to arrange your chosen furniture and enjoy evening meals. Completing this delightful apartment are two well-proportioned bedrooms, with the main bedroom featuring French doors that lead outside.