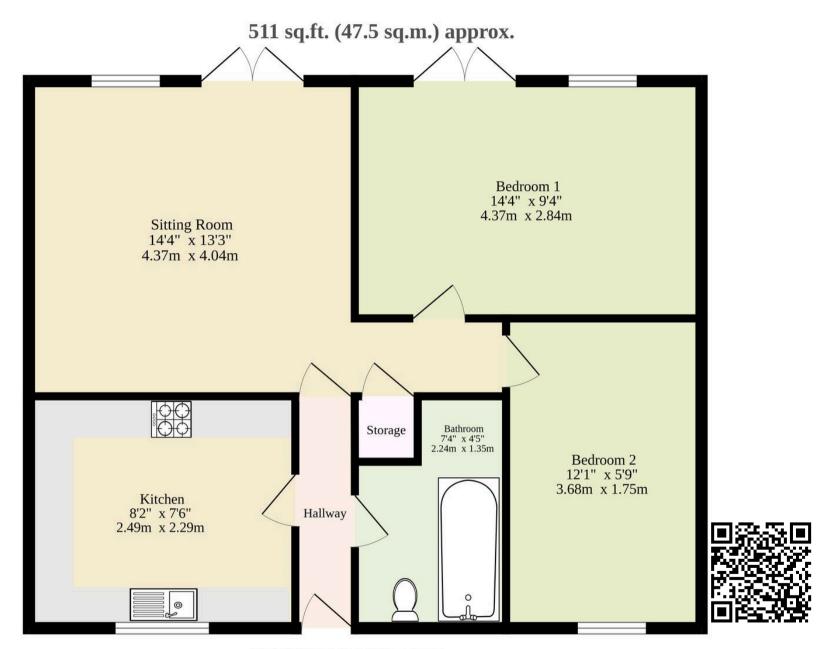

#### **Baxter Court**

This ground floor apartment, located on the outskirts of the city, boasts bright and airy living spaces throughout. Two sets of French doors allow abundant natural light to flood many of the living areas, creating a warm and inviting atmosphere. Upon entering, you'll find a hallway leading to two rooms: the first is a stylish kitchen, thoughtfully designed with aesthetics in mind.

It features a sleek look, complete with an induction hob, a mosaic backsplash and shaker-style cabinetry. Adjacent to the kitchen lies the bathroom, a basic space with a two-piece suite that serves everyday needs but offers excellent potential for a future upgrade. Moving swiftly through the hallway, you'll arrive at the main living and dining area.

This generously proportioned space is filled with natural light, providing ample room to arrange your chosen furniture and enjoy evening meals. Completing this delightful apartment are two well-proportioned bedrooms, with the main bedroom featuring French doors that lead outside.