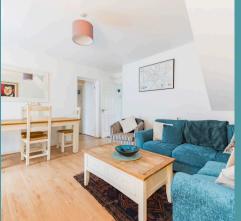

It features a sleek look, complete with an induction hob, a mosaic backsplash and shaker-style cabinetry. Adjacent to the kitchen lies the bathroom, a basic space with a two-piece suite that serves everyday needs but offers excellent potential for a future upgrade. Moving swiftly through the hallway, you'll arrive at the main living and dining area.

This generously proportioned space is filled with natural light, providing ample room to arrange your chosen furniture and enjoy evening meals. Completing this delightful apartment are two well-proportioned bedrooms, with the main bedroom featuring French doors that lead outside.