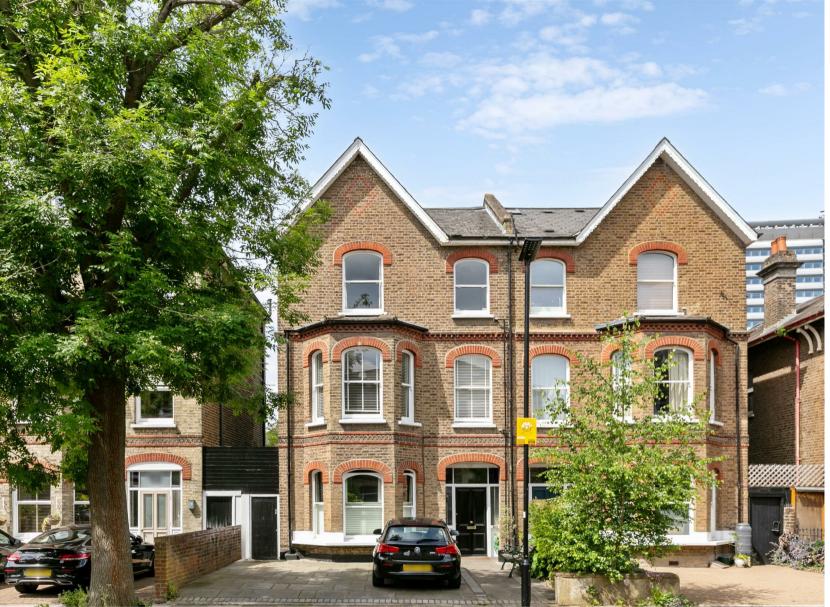

Burlington Road, London, W4 4BG Guide Price £495,000

- Top floor apartment
- Over 600 sqft
- Off-street parking

- Fantastic transport links
- Tree-lined residential road
- No onward chain

Tenure - Leasehold with Share of Freehold Lease length - 986 Years remaining Ground rent - Peppercorn

## THE PROPERTY

A light and spacious (602 sqft) top-floor apartment with far-reaching views and off-street parking located within a 2-minute walk of Gunnersbury station and Chiswick High Road. Situated on this wide tree-lined residential road the property forms part of an imposing semi-detached Victorian townhouse with the accommodation comprising a 14'7 reception room, double bedroom with fitted wardrobes, fitted kitchen, bathroom and allocated off-street parking. Burlington Road runs south off Chiswick High Road and is moments from shops, cafes, restaurants and Chiswick Business Park. Transport links include Gunnersbury station (2minute walk), local bus routes and easy access to the A4/M4 for routes in and out of London. No onward chain.