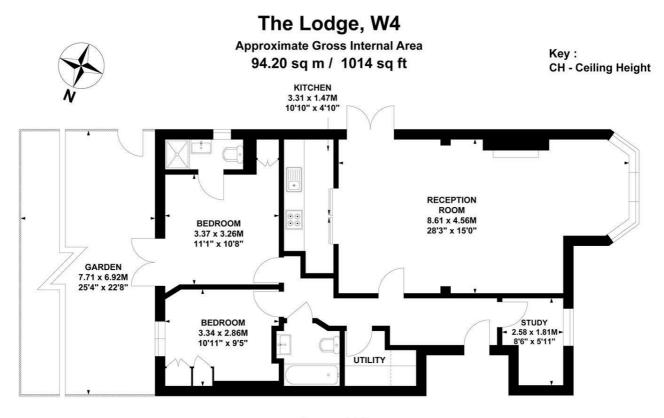

## The Avenue, London, W4 1HX

An immaculately presented lateral apartment on the ground floor of this attractive period property in an excellent location moments from Turnham Green Station with the added benefit of a private garden. The flat has been recently refurbished throughout with the accommodation of over 1000sqft comprising a fabulous 28'x15' dual aspect reception room with plenty of space for dining and living, a fully integrated modern kitchen, a lovely private garden with open aspect, a primary bedroom with ensuite shower room, fitted wardrobes and French doors onto the garden, second double bedroom with fitted wardrobes, main bathroom, study/cot room, utility room and entrance hall. Set within the Bedford Park conservation area, the apartment is conveniently located just a short stroll from Chiswick High Road's array of shops, cafés, and restaurants, whilst also providing excellent transport links, including Turnham Green Station (a 2-minute walk), local bus routes, and easy access to the A4/M4 for commuting to and from London. No onward chain.

## **Ground Floor**

Not to scale, for guidance only and must not be relied upon as a statement of fact. All measurements and areas are approximate only

Tenure - Leasehold Lease length - 910 Years remaining Ground Rent - Peppercorn Service Charge - £2280 pa Local Authority - Ealing Council Tax - Band E