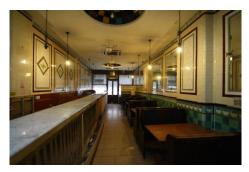

C

+44 (0) 207 118 0000

6 Noel Street, London, W1F 8GG www.nextpropertycommercial.co.uk info@nextpropertycommercial.co.uk

Al Kingsland High Street, London, E8

A3 Restaurant to let on Kingsland High Street. The premises are arranged over the area of 4106 sq ft and located close to Dalston Junction station.

## £90,000 per annum

A3 Restaurant to let on Kingsland High Street. The premises are arranged over the area of 4106 sq ft and located close to Dalston Junction station.

Planning: A3

Rent: £90,000 per annum

Lease: New Lease

Size: Ground 3564 sq ft

Basement: 542 sq ft

Total: 4106 sq ft

Legal Costs: Each party to be responsible for their own legal costs.

Viewing: By appointment through Agents: Next Property Commercial 020 3745 7607