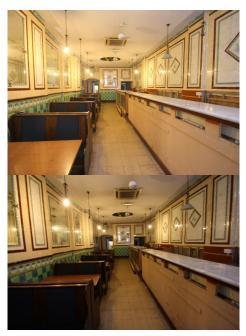

C

+44 (0) 207 118 0000

6 Noel Street, London, W1F 8GG www.nextpropertycommercial.co.uk info@nextpropertycommercial.co.uk

Al Kingsland High Street, London, E8

A3 Restaurant to let on Kingsland High Street. The premises are arranged over the area of 4106 sq ft and located close to Dalston Junction station.

## £90,000 per annum

A3 Restaurant to let on Kingsland High Street. The premises are arranged over the area of 4106 sq ft and located close to Dalston Junction station.

Planning: A3

Rent: £90,000 per annum

Lease: New Lease

Size: Ground 3564 sq ft

Basement: 542 sq ft

Total: 4106 sq ft

Legal Costs: Each party to be responsible for their own legal costs.

Viewing: By appointment through Agents: Next Property Commercial 020 3745 7607