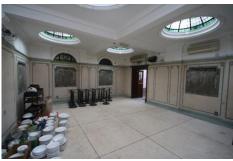

C

+44 (0) 207 118 0000

6 Noel Street, London, W1F 8GG www.nextpropertycommercial.co.uk info@nextpropertycommercial.co.uk

Al Kingsland High Street, London, E8

A3 Restaurant to let on Kingsland High Street. The premises are arranged over the area of 4106 sq ft and located close to Dalston Junction station.

## £90,000 per annum

A3 Restaurant to let on Kingsland High Street. The premises are arranged over the area of 4106 sq ft and located close to Dalston Junction station.

Planning: A3

Rent: £90,000 per annum

Lease: New Lease

Size: Ground 3564 sq ft

Basement: 542 sq ft

Total: 4106 sq ft

Legal Costs: Each party to be responsible for their own legal costs.

Viewing: By appointment through Agents: Next Property Commercial 020 3745 7607