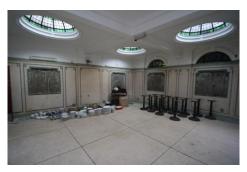

C

+44 (0) 207 118 0000

6 Noel Street, London, W1F 8GG www.nextpropertycommercial.co.uk info@nextpropertycommercial.co.uk

Al Kingsland High Street, London, E8

A3 Restaurant to let on Kingsland High Street. The premises are arranged over the area of 4106 sq ft and located close to Dalston Junction station.

## £90,000 per annum

A3 Restaurant to let on Kingsland High Street. The premises are arranged over the area of 4106 sq ft and located close to Dalston Junction station.

Planning: A3

Rent: £90,000 per annum

Lease: New Lease

Size: Ground 3564 sq ft

Basement: 542 sq ft

Total: 4106 sq ft

Legal Costs: Each party to be responsible for their own legal costs.

Viewing: By appointment through Agents: Next Property Commercial 020 3745 7607