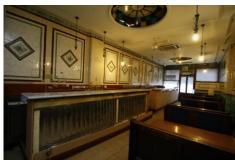

C

+44 (0) 207 118 0000

6 Noel Street, London, W1F 8GG www.nextpropertycommercial.co.uk info@nextpropertycommercial.co.uk

Al Kingsland High Street, London, E8

A3 Restaurant to let on Kingsland High Street. The premises are arranged over the area of 4106 sq ft and located close to Dalston Junction station.

## £90,000 per annum

A3 Restaurant to let on Kingsland High Street. The premises are arranged over the area of 4106 sq ft and located close to Dalston Junction station.

Planning: A3

Rent: £90,000 per annum

Lease: New Lease

Size: Ground 3564 sq ft

Basement: 542 sq ft

Total: 4106 sq ft

Legal Costs: Each party to be responsible for their own legal costs.

Viewing: By appointment through Agents: Next Property Commercial 020 3745 7607