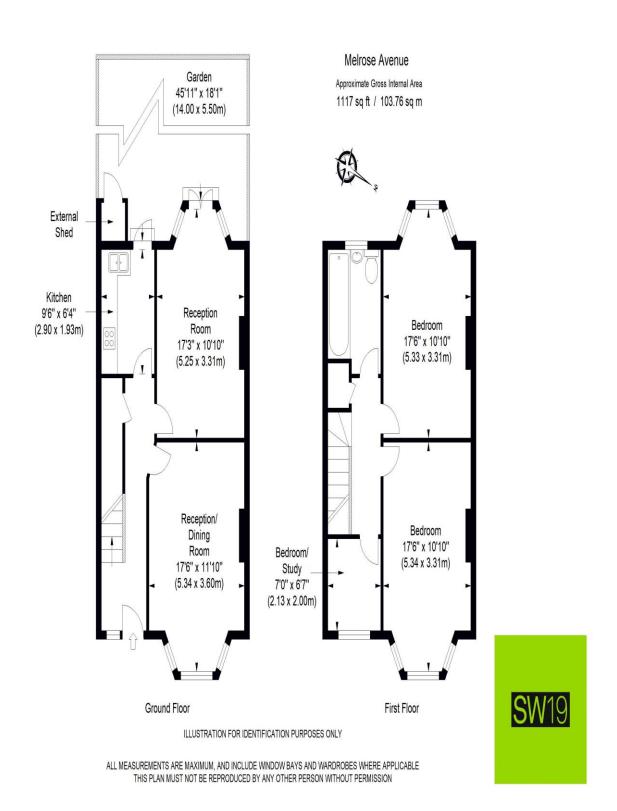

## **Melrose Avenue**

£950,000

- Three bedrooms
- Wimbledon Grid location
- **End of Terrace**
- Near to transport
- Possibilty to extend (STPP)

020 8544 2828 Wimbledon: Wimbledon Park: Colliers Wood

www.SWI9.com
sw19 Estate Agents Ltd. Is registered in England & Wales No. 05508737
its all in the postcode...'

A charming three bedroom end of terrace family home, perfectly positioned on one of the most desirable tree-lined residential streets in the Wimbledon Park Grid. This property presents an exciting opportunity for buyers to create their ideal family home, with potential for updating and extension (subject to planning permission). Conveniently located for easy access to both the District Line at Wimbledon Park and Mainline services at Earlsfield, as well as the expansive green space of Wimbledon Park just moments away. Don't miss the chance to view this fantastic property – book your viewing today!