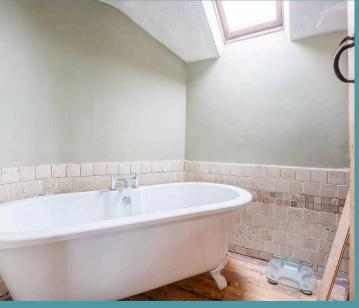

Ascending the staircase, you will encounter three large bedrooms, each thoughtfully designed to offer relaxation and comfort. Showcasing Victorian radiators, stained glass windows, a pitched ceiling and built-in storage. Complemented by a bathroom and shower room, with a feature mousehole, accommodating all residents in the household.

Henstead, Beccles

Ascending the staircase, you will encounter three large bedrooms, each thoughtfully designed to offer relaxation and comfort. Showcasing Victorian radiators, stained glass windows, a pitched ceiling and built-in storage. Complemented by a bathroom and shower room, with a feature mousehole, accommodating all residents in the household.