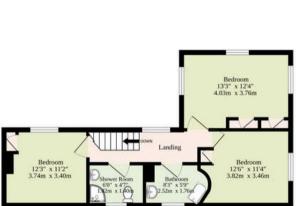

Ascending the staircase, you will encounter three large bedrooms, each thoughtfully designed to offer relaxation and comfort. Showcasing Victorian radiators, stained glass windows, a pitched ceiling and built-in storage. Complemented by a bathroom and shower room, with a feature mousehole, accommodating all residents in the household.

Henstead, Beccles

Ascending the staircase, you will encounter three large bedrooms, each thoughtfully designed to offer relaxation and comfort. Showcasing Victorian radiators, stained glass windows, a pitched ceiling and built-in storage. Complemented by a bathroom and shower room, with a feature mousehole, accommodating all residents in the household.

Corner Cottage Toad Row Henstead, Beccles

Ground Floor 911 sq.ft. (84.6 sq.m.) approx. 1st Floor 604 sq.ft. (56.1 sq.m.) approx. Garage/Outbuilding 672 sq.ft. (62.4 sq.m.) approx.

### TOTAL FLOOR AREA: 2186 sq.ft. (203.1 sq.m.) approx.

Whilst every attempt has been made to ensure the accuracy of the floorplan contained here, measurements of doors, windows, rooms and any other items are approximate and no responsibility is taken for any error, omission or mis-statement. This plan is for illustrative purposes only and should be used as such by any prospective purchaser. The services, systems and appliances shown have not been tested and no guarantee as to their operability or efficiency can be given.