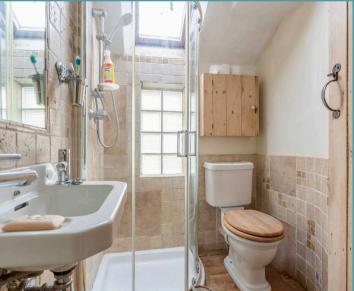

Ascending the staircase, you will encounter three large bedrooms, each thoughtfully designed to offer relaxation and comfort. Showcasing Victorian radiators, stained glass windows, a pitched ceiling and built-in storage. Complemented by a bathroom and shower room, with a feature mousehole, accommodating all residents in the household.

Henstead, Beccles

Ascending the staircase, you will encounter three large bedrooms, each thoughtfully designed to offer relaxation and comfort. Showcasing Victorian radiators, stained glass windows, a pitched ceiling and built-in storage. Complemented by a bathroom and shower room, with a feature mousehole, accommodating all residents in the household.