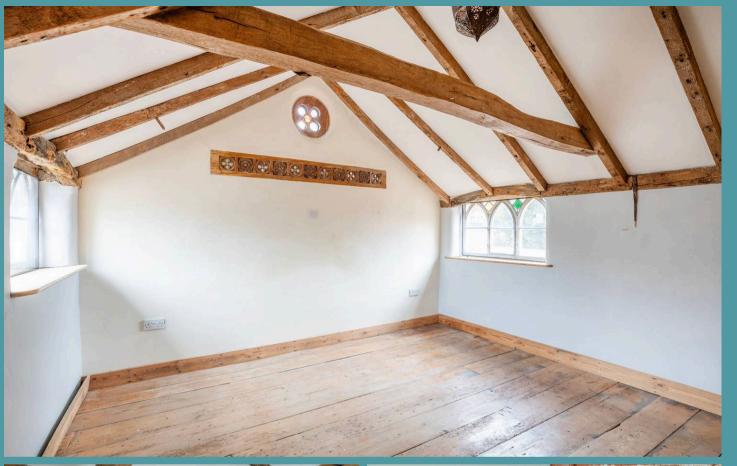

Henstead, Beccles

Be captivated by the preserved original features within this beautiful cottage, that are over 220 years old. From the high valuated ceilings with bespoke wooden beams, exposed brickwork and an original built-in safe, giving a glimpse of its rich history. The current owners have lovingly maintained its past, using quality reclaimed materials during its renovation. Conserving its solid pine and York stone flooring, adding a touch of warmth and character in every room.

### Henstead, Beccles

Originally two cottages dating back over 220 years, that is now a prestigious detached residence within the quintessential village of Henstead. Enhancing preserved original features, including high vaulted ceilings, bespoke wooden beams, exposed brick-work and an original built-in safe, that has been lovingly maintained by the current owners, with upgrades of quality reclaimed materials. Highlighting characterful reception rooms, a farmhouse style kitchen, three large bedrooms and multiple outbuildings/garages with the potential to renovate. Don't miss the chance to obtain a piece of history and enjoy a lifestyle of comfort and ease.