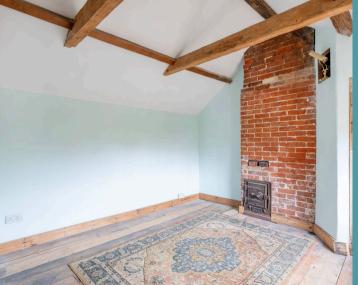

Henstead, Beccles

Be captivated by the preserved original features within this beautiful cottage, that are over 220 years old. From the high valuated ceilings with bespoke wooden beams, exposed brickwork and an original built-in safe, giving a glimpse of its rich history. The current owners have lovingly maintained its past, using quality reclaimed materials during its renovation. Conserving its solid pine and York stone flooring, adding a touch of warmth and character in every room.

Three inviting reception rooms welcomes both relaxation and entertaining, accentuated by two brick-built fireplaces with inset wood burners, perfect for those colder evenings. Within the heart of the home lies a Farmhouse style kitchen equipped with cream units and a rangemaster oven with brick surround to enhance your cooking experience. Complemented by a functional utility room/pantry for your everyday essentials. Completing the ground floor is a cloakroom, for convenience and ease.