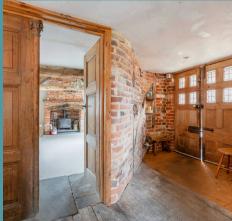

Henstead, Beccles

Be captivated by the preserved original features within this beautiful cottage, that are over 220 years old. From the high valuated ceilings with bespoke wooden beams, exposed brickwork and an original built-in safe, giving a glimpse of its rich history. The current owners have lovingly maintained its past, using quality reclaimed materials during its renovation. Conserving its solid pine and York stone flooring, adding a touch of warmth and character in every room.