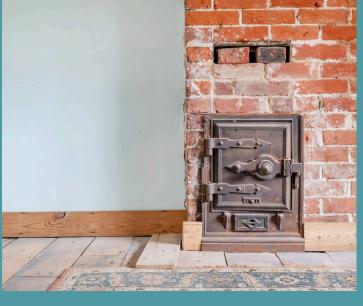

Henstead, Beccles

Be captivated by the preserved original features within this beautiful cottage, that are over 220 years old. From the high valuated ceilings with bespoke wooden beams, exposed brickwork and an original built-in safe, giving a glimpse of its rich history. The current owners have lovingly maintained its past, using quality reclaimed materials during its renovation. Conserving its solid pine and York stone flooring, adding a touch of warmth and character in every room.