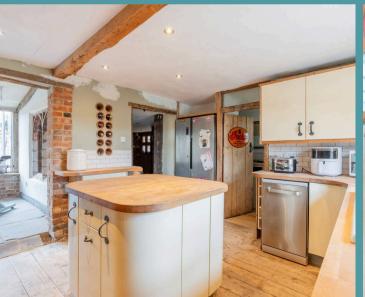

Three inviting reception rooms welcomes both relaxation and entertaining, accentuated by two brick-built fireplaces with inset wood burners, perfect for those colder evenings. Within the heart of the home lies a Farmhouse style kitchen equipped with cream units and a rangemaster oven with brick surround to enhance your cooking experience. Complemented by a functional utility room/pantry for your everyday essentials. Completing the ground floor is a cloakroom, for convenience and ease.