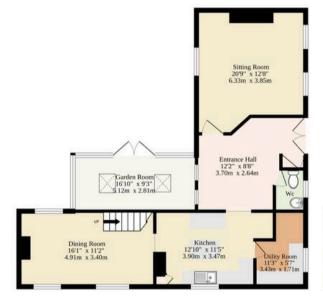

Three inviting reception rooms welcomes both relaxation and entertaining, accentuated by two brick-built fireplaces with inset wood burners, perfect for those colder evenings. Within the heart of the home lies a Farmhouse style kitchen equipped with cream units and a rangemaster oven with brick surround to enhance your cooking experience. Complemented by a functional utility room/pantry for your everyday essentials. Completing the ground floor is a cloakroom, for convenience and ease.

Corner Cottage Toad Row Henstead, Beccles

Ground Floor 911 sq.ft. (84.6 sq.m.) approx. 1st Floor 604 sq.ft. (56.1 sq.m.) approx. Garage/Outbuilding 672 sq.ft. (62.4 sq.m.) approx.

### TOTAL FLOOR AREA: 2186 sq.ft. (203.1 sq.m.) approx.

Whilst every attempt has been made to ensure the accuracy of the floorplan contained here, measurements of doors, windows, rooms and any other items are approximate and no responsibility is taken for any error, omission or mis-statement. This plan is for illustrative purposes only and should be used as such by any prospective purchaser. The services, systems and appliances shown have not been tested and no guarantee as to their operability or efficiency can be given.