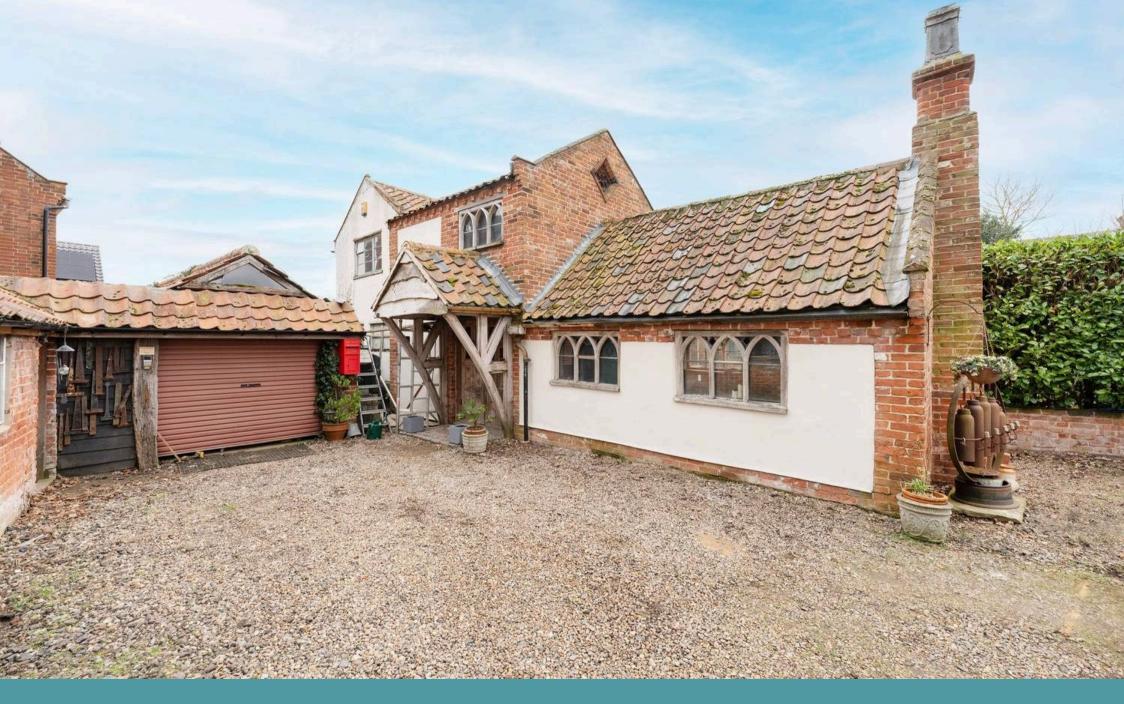

Sitting on approximately 1/5 of an acre (stms) in a corner plot, greeting you with an expansive frontage, offering ample off-road parking for residents and guests. You'll discover three versatile garages/outbuildings with the potential to renovate into a home office, gym, hobbies space or workshop, depending on your own requirements. An underfloor cave was previously used as a bar, which has the option to be converted for other uses or additional storage. The levelled garden offers endless possibilities for outdoor activities and enjoyment, whether that is gardening, relaxing or hosting summer occasions, with the benefit of an external brick-built chimney with cooking area.

Henstead, Beccles

- No onward chain
- A prestigious detached residence that was primarily two cottages that are over 220 years old, in the quintessential village of Henstead
- Retains the properties original character features including vaulted ceilings, wooden beams, exposed brick-work, solid pine flooring, traditional style walkways and an original builtin safe
- Current owners are in the process of renovating this cottage with the use of quality reclaimed materials that adapts to todays modern lifestyle
- Three charming reception rooms for relaxation and entertaining, accentuated by two brick-built fireplace with an inset wood burner
- Farmhouse style kitchen with cream units, a rangemaster oven with brick surrounding and a functional utility room
- Three large bedrooms, a unique bathroom, a shower room and a ground floor cloakroom
- Sitting on approximately 1/5 of an acre (stms) within a corner plot, with a levelled garden and an external brick-built chimney with a cooking area
- Expansive frontage with ample off-road parking and three versatile garages/outbuildings, one with an under floor cave/storage area
- Close proximity to the old school, Henstead hall and the local church, with a short drive to Kessingland and Pakefield for a wider range of amenities