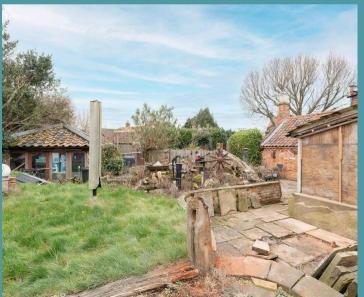

Sitting on approximately 1/5 of an acre (stms) in a corner plot, greeting you with an expansive frontage, offering ample off-road parking for residents and guests. You'll discover three versatile garages/outbuildings with the potential to renovate into a home office, gym, hobbies space or workshop, depending on your own requirements. An underfloor cave was previously used as a bar, which has the option to be converted for other uses or additional storage. The levelled garden offers endless possibilities for outdoor activities and enjoyment, whether that is gardening, relaxing or hosting summer occasions, with the benefit of an external brick-built chimney with cooking area.