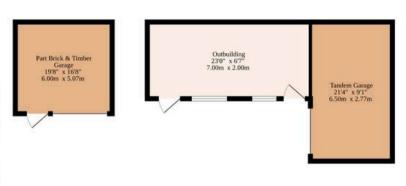

Sitting on approximately 1/5 of an acre (stms) in a corner plot, greeting you with an expansive frontage, offering ample off-road parking for residents and guests. You'll discover three versatile garages/outbuildings with the potential to renovate into a home office, gym, hobbies space or workshop, depending on your own requirements. An underfloor cave was previously used as a bar, which has the option to be converted for other uses or additional storage. The levelled garden offers endless possibilities for outdoor activities and enjoyment, whether that is gardening, relaxing or hosting summer occasions, with the benefit of an external brick-built chimney with cooking area.

Corner Cottage Toad Row Henstead, Beccles

Ground Floor 911 sq.ft. (84.6 sq.m.) approx. 1st Floor 604 sq.ft. (56.1 sq.m.) approx. Garage/Outbuilding 672 sq.ft. (62.4 sq.m.) approx.

#### Sqft Includes The Garage/Outbuildings

### TOTAL FLOOR AREA: 2186 sq.ft. (203.1 sq.m.) approx.

Whilst every attempt has been made to ensure the accuracy of the floorplan contained here, measurements of doors, windows, rooms and any other items are approximate and no responsibility is taken for any error, omission or mis-statement. This plan is for illustrative purposes only and should be used as such by any prospective purchaser. The services, systems and appliances shown have not been tested and no guarantee as to their operability or efficiency can be given.