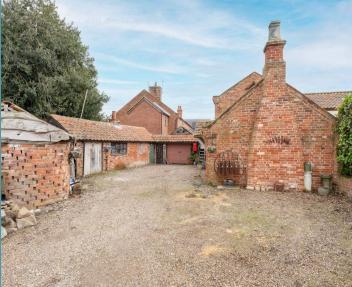

Sitting on approximately 1/5 of an acre (stms) in a corner plot, greeting you with an expansive frontage, offering ample off-road parking for residents and guests. You'll discover three versatile garages/outbuildings with the potential to renovate into a home office, gym, hobbies space or workshop, depending on your own requirements. An underfloor cave was previously used as a bar, which has the option to be converted for other uses or additional storage. The levelled garden offers endless possibilities for outdoor activities and enjoyment, whether that is gardening, relaxing or hosting summer occasions, with the benefit of an external brick-built chimney with cooking area.