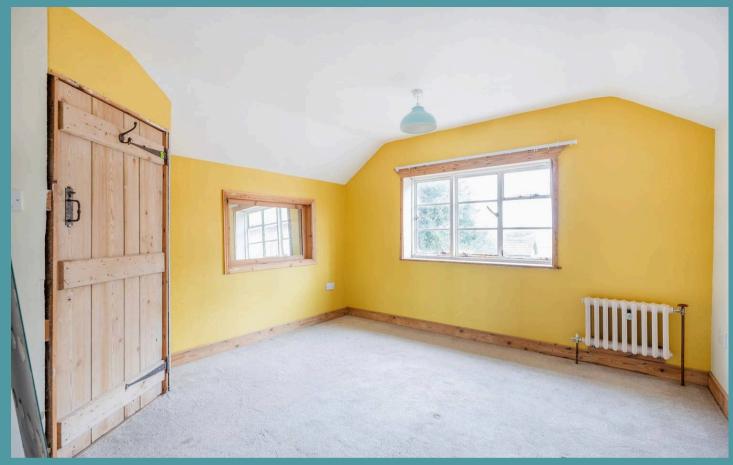

Ascending the staircase, you will encounter three large bedrooms, each thoughtfully designed to offer relaxation and comfort. Showcasing Victorian radiators, stained glass windows, a pitched ceiling and built-in storage. Complemented by a bathroom and shower room, with a feature mousehole, accommodating all residents in the household.

Henstead, Beccles

Ascending the staircase, you will encounter three large bedrooms, each thoughtfully designed to offer relaxation and comfort. Showcasing Victorian radiators, stained glass windows, a pitched ceiling and built-in storage. Complemented by a bathroom and shower room, with a feature mousehole, accommodating all residents in the household.