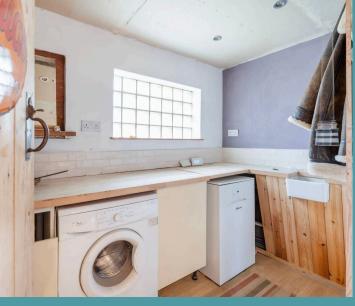

Three inviting reception rooms welcomes both relaxation and entertaining, accentuated by two brick-built fireplaces with inset wood burners, perfect for those colder evenings. Within the heart of the home lies a Farmhouse style kitchen equipped with cream units and a rangemaster oven with brick surround to enhance your cooking experience. Complemented by a functional utility room/pantry for your everyday essentials. Completing the ground floor is a cloakroom, for convenience and ease.