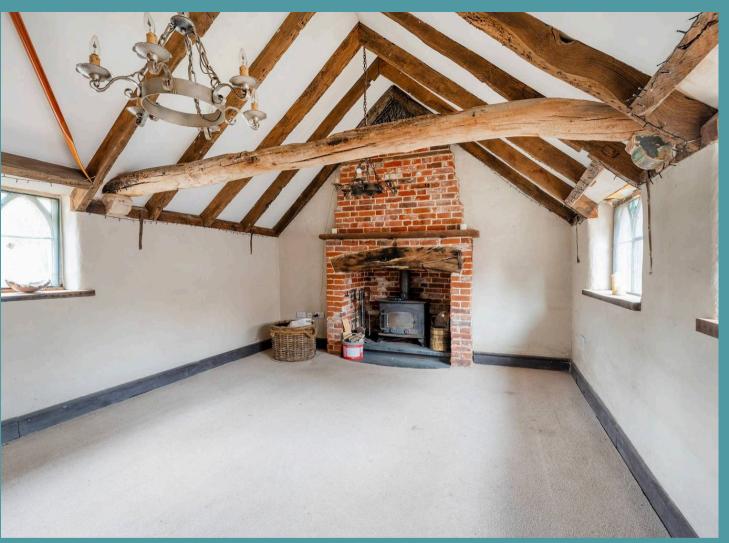

Henstead, Beccles

Be captivated by the preserved original features within this beautiful cottage, that are over 220 years old. From the high valuated ceilings with bespoke wooden beams, exposed brickwork and an original built-in safe, giving a glimpse of its rich history. The current owners have lovingly maintained its past, using quality reclaimed materials during its renovation. Conserving its solid pine and York stone flooring, adding a touch of warmth and character in every room.

Three inviting reception rooms welcomes both relaxation and entertaining, accentuated by two brick-built fireplaces with inset wood burners, perfect for those colder evenings. Within the heart of the home lies a Farmhouse style kitchen equipped with cream units and a rangemaster oven with brick surround to enhance your cooking experience. Complemented by a functional utility room/pantry for your everyday essentials. Completing the ground floor is a cloakroom, for convenience and ease.