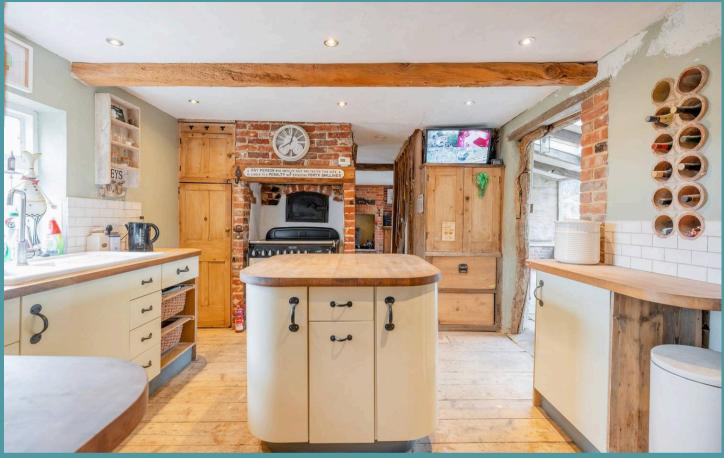

Three inviting reception rooms welcomes both relaxation and entertaining, accentuated by two brick-built fireplaces with inset wood burners, perfect for those colder evenings. Within the heart of the home lies a Farmhouse style kitchen equipped with cream units and a rangemaster oven with brick surround to enhance your cooking experience. Complemented by a functional utility room/pantry for your everyday essentials. Completing the ground floor is a cloakroom, for convenience and ease.