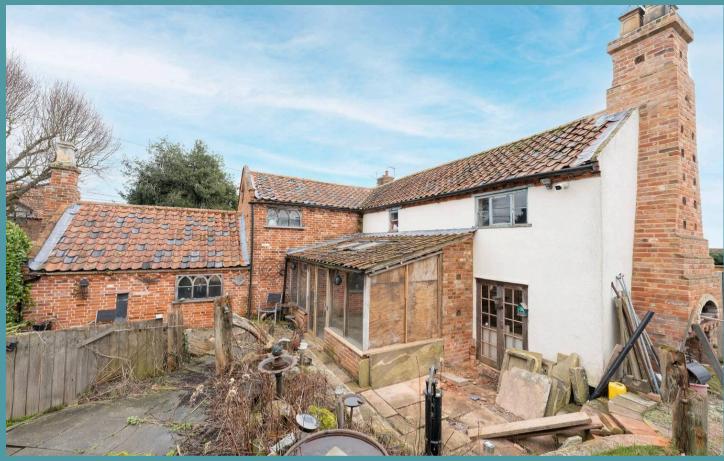

Sitting on approximately 1/5 of an acre (stms) in a corner plot, greeting you with an expansive frontage, offering ample off-road parking for residents and guests. You'll discover three versatile garages/outbuildings with the potential to renovate into a home office, gym, hobbies space or workshop, depending on your own requirements. An underfloor cave was previously used as a bar, which has the option to be converted for other uses or additional storage. The levelled garden offers endless possibilities for outdoor activities and enjoyment, whether that is gardening, relaxing or hosting summer occasions, with the benefit of an external brick-built chimney with cooking area.