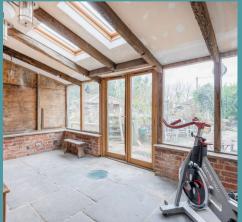

Sitting on approximately 1/5 of an acre (stms) in a corner plot, greeting you with an expansive frontage, offering ample off-road parking for residents and guests. You'll discover three versatile garages/outbuildings with the potential to renovate into a home office, gym, hobbies space or workshop, depending on your own requirements. An underfloor cave was previously used as a bar, which has the option to be converted for other uses or additional storage. The levelled garden offers endless possibilities for outdoor activities and enjoyment, whether that is gardening, relaxing or hosting summer occasions, with the benefit of an external brick-built chimney with cooking area.