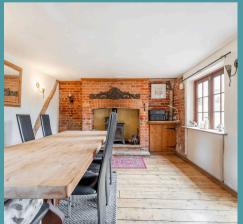

Three inviting reception rooms welcomes both relaxation and entertaining, accentuated by two brick-built fireplaces with inset wood burners, perfect for those colder evenings. Within the heart of the home lies a Farmhouse style kitchen equipped with cream units and a rangemaster oven with brick surround to enhance your cooking experience. Complemented by a functional utility room/pantry for your everyday essentials. Completing the ground floor is a cloakroom, for convenience and ease.