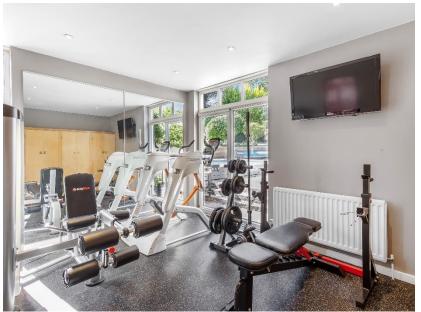

## Robin Way, Cuffley Cuffley EN6 4QB

Set in a quiet cul-de-sac location just off Tolmers Avenue you will find this wonderful architect designed 5-bedroom home. This truly stunning property boasts close to 3000 square feet of flexible living space and offers much scope and potential to extend and enlarge STPP, with part of the property that could become a self-contained annex. The accommodation consists of an entrance hallway, lower ground floor with 2 bedrooms and a shower room, plus a gym/ reception room, a few steps up to the ground floor leads to the kitchen breakfast room with a vaulted ceiling and sliding glass doors opening out to the terrace and pool. There is a large living room, dining room, utility room and external lean-to. On the first floor you will find 3 bedrooms with the master having a large en-suite bathroom with sliding glass doors that lead to a roof terrace, there is also a further shower room. Finally, the stunning wrap around garden which is extremely secluded has an outdoor pool heated by an energy efficient air source heat pump. Golf enthusiasts will be pleased to know this property comes with its own putting green. Double detached garage with storage shed, and plenty of off-street parking. Short walking distance to Cuffley train station and village.