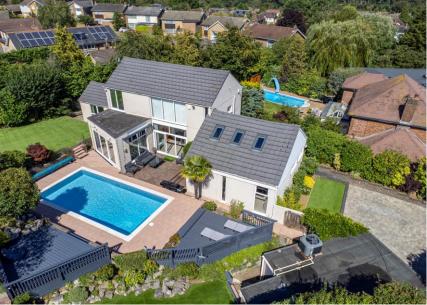

## Robin Way, Cuffley Cuffley EN6 4QB

Set in a quiet cul-de-sac location just off Tolmers Avenue you will find this wonderful architect designed 5-bedroom home. This truly stunning property boasts close to 3000 square feet of flexible living space and offers much scope and potential to extend and enlarge STPP, with part of the property that could become a self-contained annex. The accommodation consists of an entrance hallway, lower ground floor with 2 bedrooms and a shower room, plus a gym/ reception room, a few steps up to the ground floor leads to the kitchen breakfast room with a vaulted ceiling and sliding glass doors opening out to the terrace and pool. There is a large living room, dining room, utility room and external lean-to. On the first floor you will find 3 bedrooms with the master having a large en-suite bathroom with sliding glass doors that lead to a roof terrace, there is also a further shower room. Finally, the stunning wrap around garden which is extremely secluded has an outdoor pool heated by an energy efficient air source heat pump. Golf enthusiasts will be pleased to know this property comes with its own putting green. Double detached garage with storage shed, and plenty of off-street parking. Short walking distance to Cuffley train station and village.