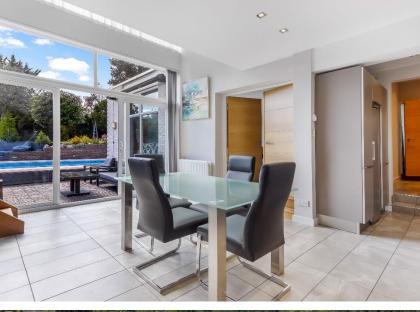

## Robin Way, Cuffley Cuffley EN6 4QB

Set in a quiet cul-de-sac location just off Tolmers Avenue you will find this wonderful architect designed 5-bedroom home. This truly stunning property boasts close to 3000 square feet of flexible living space and offers much scope and potential to extend and enlarge STPP, with part of the property that could become a self-contained annex. The accommodation consists of an entrance hallway, lower ground floor with 2 bedrooms and a shower room, plus a gym/ reception room, a few steps up to the ground floor leads to the kitchen breakfast room with a vaulted ceiling and sliding glass doors opening out to the terrace and pool. There is a large living room, dining room, utility room and external lean-to. On the first floor you will find 3 bedrooms with the master having a large en-suite bathroom with sliding glass doors that lead to a roof terrace, there is also a further shower room. Finally, the stunning wrap around garden which is extremely secluded has an outdoor pool heated by an energy efficient air source heat pump. Golf enthusiasts will be pleased to know this property comes with its own putting green. Double detached garage with storage shed, and plenty of off-street parking. Short walking distance to Cuffley train station and village.