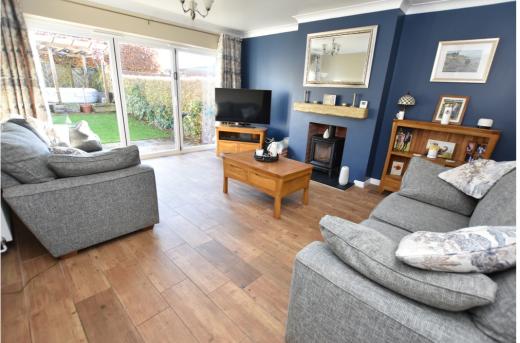

Extended and fully refurbished in recent years, this outstanding bungalow offers well appointed and balanced accommodation which briefly comprises;

Entrance Hall, Sitting Room with wood burning stove and bi folding doors, stunning contemporary Kitchen/Dining Room, Utility Room, two double Bedrooms and fabulous Bathroom with separate walk in shower. Outside, there are fabulous landscaped gardens to the rear with a summerhouse and traditional gardens to the front with lawn and driveway.