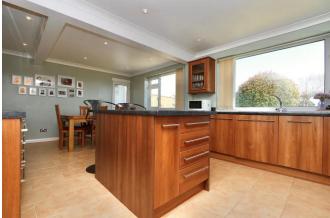

- 20ft Kitchen / Dining Room
- Integrated Kitchen Appliances
- First Floor Shower Room
- Off-Road Parking for Two Cars
- Tandem Garage
- Landscaped Rear Garden

Palmer & Partners are delighted to present to the market this nicely presented and larger than average four bedroom link-detached house situated in the sought after village of Washbrook just a few minutes from the A12 and A14. This spacious family home is positioned down a cul-de-sac in the heart of the village on a good size plot and benefits from off-road parking for cars, a tandem two garage, landscaped rear garden which backs onto open fields offering unspoilt views of farmland, and is being sold with no onward chain. As agents, we recommend the earliest possible internal viewing to appreciate the quality of accommodation on offer which comprises large entrance hall, lounge, 20ft kitchen / dining room with centre island and integrated appliances, ground floor cloakroom, first floor landing, four double bedrooms, and shower room.