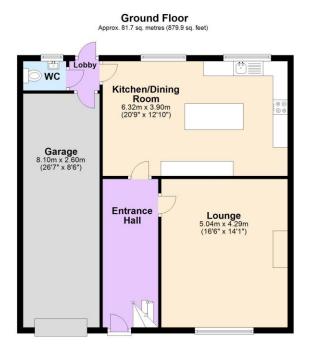

## First Floor Approx. 67.9 sq. metres (731.1 sq. feet)

Although every attempt has been made to ensure the accuracy of this floorafa measurements of doors, windows, rooms and any other items are approximate and no responsibility is taken for any error, omission or mis-statement. This plan is for illustrative purposes only. Plan produced using PlanUp.

## **Palmer & Partners**

2 St Nicholas Street Ipswich, Suffolk, IP1 1TJ T: 01473 211705 E: suffolk@palmerpartners.com www.palmerpartners.com

Whilst every attempt has been made to ensure the accuracy of the floor plans contained here, measurements of doors, windows and rooms are approximate and no responsibility is taken for any error, omission or mis-statement. These plans are for representation purposes only as defined by RICS Code of Measuring Practice and should be used as such by any prospective purchaser. The services, systems and appliances listed in this specification have not been tested and no guarantee as to their operating ability or their efficiency can be given.