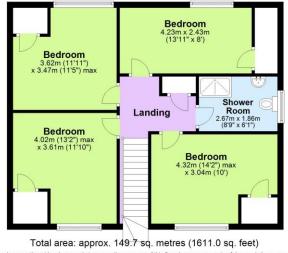

## First Floor Approx. 67.9 sq. metres (731.1 sq. feet)

Although every attempt has been made to ensure the accuracy of this floorafa measurements of doors, windows, rooms and any other items are approximate and no responsibility is taken for any error, omission or mis-statement. This plan is for illustrative purposes only. Plan produced using PlanUp.