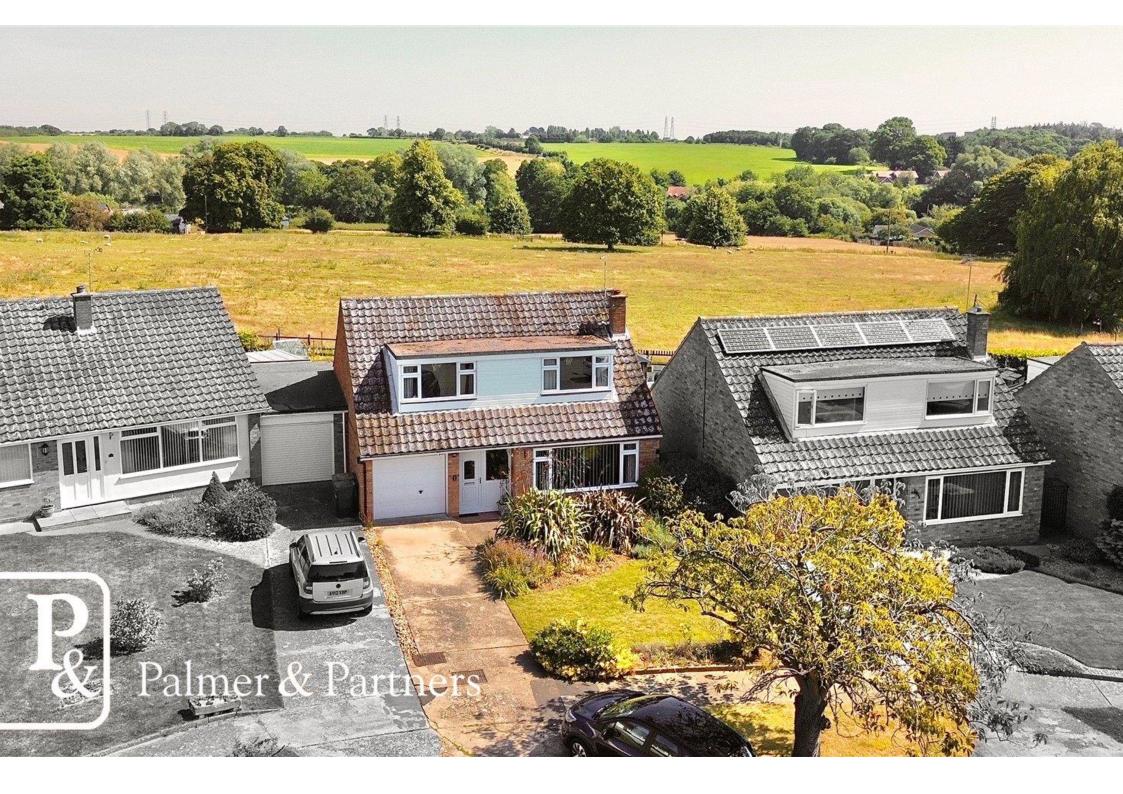

## **Charlottes** Washbrook, Ipswich, IP8

Offers In Region Of: £420,000

- No Onward Chain
- Village Location Backing onto Fields
- Unspoilt Views of Farmland
- Link-Detached House
- Four Double Bedrooms

- 20ft Kitchen / Dining Room
- Integrated Kitchen Appliances
- First Floor Shower Room
- Off-Road Parking for Two Cars
- Tandem Garage
- Landscaped Rear Garden

Palmer & Partners are delighted to present to the market this nicely presented and larger than average four bedroom link-detached house situated in the sought after village of Washbrook just a few minutes from the A12 and A14. This spacious family home is positioned down a cul-de-sac in the heart of the village on a good size plot and benefits from off-road parking for cars, a tandem two garage, landscaped rear garden which backs onto open fields offering unspoilt views of farmland, and is being sold with no onward chain. As agents, we recommend the earliest possible internal viewing to appreciate the quality of accommodation on offer which comprises large entrance hall, lounge, 20ft kitchen / dining room with centre island and integrated appliances, ground floor cloakroom, first floor landing, four double bedrooms, and shower room.