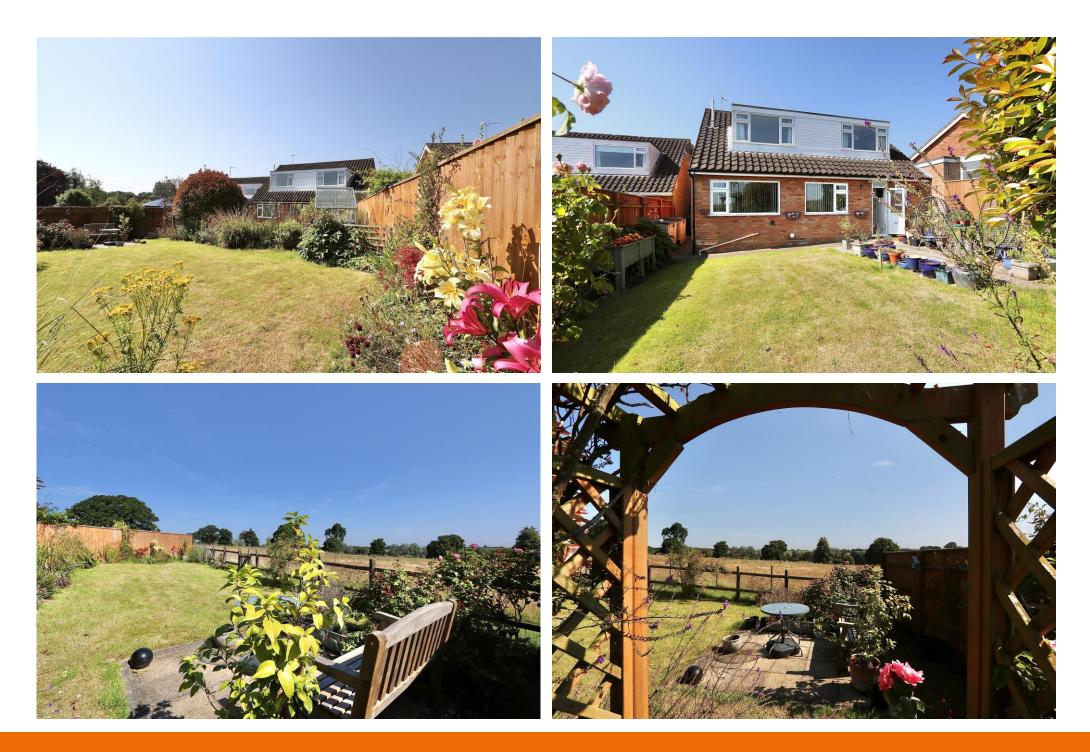

- 20ft Kitchen / Dining Room
- Integrated Kitchen Appliances
- First Floor Shower Room
- Off-Road Parking for Two Cars
- Tandem Garage
- Landscaped Rear Garden

Palmer & Partners are delighted to present to the market this nicely presented and larger than average four bedroom link-detached house situated in the sought after village of Washbrook just a few minutes from the A12 and A14. This spacious family home is positioned down a cul-de-sac in the heart of the village on a good size plot and benefits from off-road parking for cars, a tandem two garage, landscaped rear garden which backs onto open fields offering unspoilt views of farmland, and is being sold with no onward chain. As agents, we recommend the earliest possible internal viewing to appreciate the quality of accommodation on offer which comprises large entrance hall, lounge, 20ft kitchen / dining room with centre island and integrated appliances, ground floor cloakroom, first floor landing, four double bedrooms, and shower room.