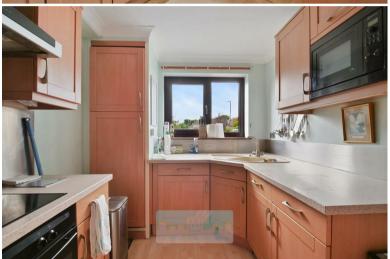

There is a lovely kitchen fitted with an extensive range of modern wall and base units with integrated appliances including an oven, ceramic hob, fridge freezer and microwave.

Upstairs there are two double bedrooms, a third single bedroom and a well fitted modern bathroom.