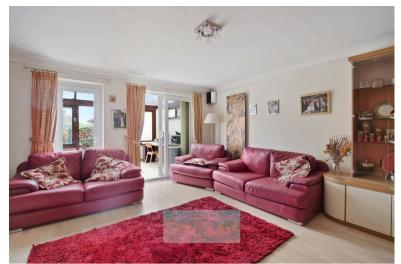

Upon entering the property you follow the hallway past the kitchen and downstairs cloakroom straight into the spacious lounge diner. This opens up to a large conservatory which has heating, fitted blinds and double doors leading out to the rear part paved, part decked rear garden.