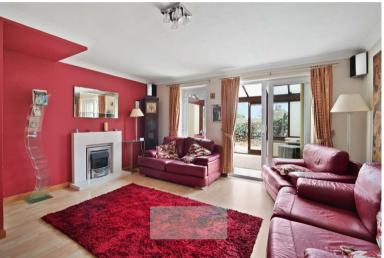

Upon entering the property you follow the hallway past the kitchen and downstairs cloakroom straight into the spacious lounge diner. This opens up to a large conservatory which has heating, fitted blinds and double doors leading out to the rear part paved, part decked rear garden.