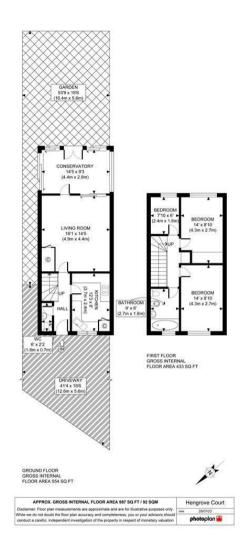

Upon entering the property you follow the hallway past the kitchen and downstairs cloakroom straight into the spacious lounge diner. This opens up to a large conservatory which has heating, fitted blinds and double doors leading out to the rear part paved, part decked rear garden.

There is a lovely kitchen fitted with an extensive range of modern wall and base units with integrated appliances including an oven, ceramic hob, fridge freezer and microwave.

Upstairs there are two double bedrooms, a third single bedroom and a well fitted modern bathroom.

Externally to the front there is a decorative paved area with surrounding low brick walls provide in a parking area for one car and to the side is access to the rear garden.

To avoid being disappointed call now to arrange your own internal viewing.