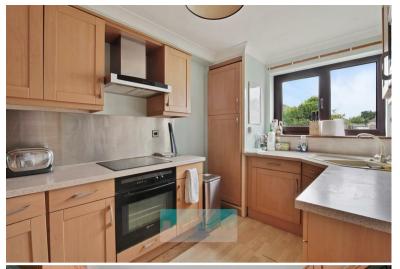

There is a lovely kitchen fitted with an extensive range of modern wall and base units with integrated appliances including an oven, ceramic hob, fridge freezer and microwave.

Upstairs there are two double bedrooms, a third single bedroom and a well fitted modern bathroom.