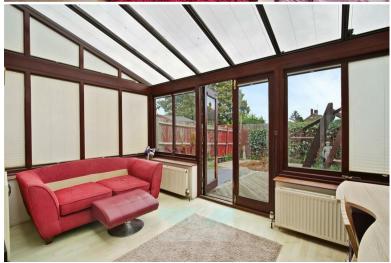

Upon entering the property you follow the hallway past the kitchen and downstairs cloakroom straight into the spacious lounge diner. This opens up to a large conservatory which has heating, fitted blinds and double doors leading out to the rear part paved, part decked rear garden.