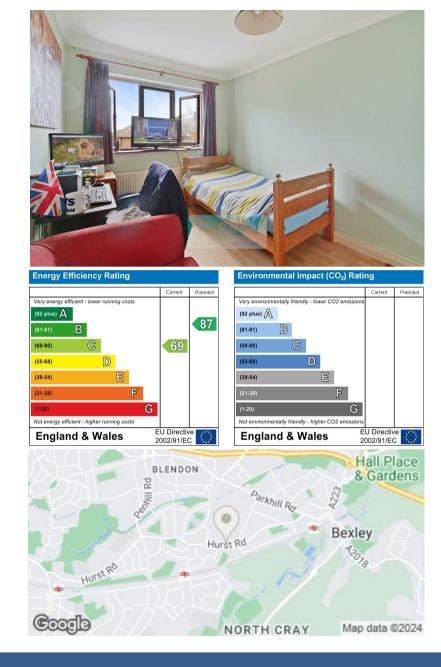

follow the hallway past the kitchen and downstairs cloakroom straight into the spacious lounge diner. This opens up to a large conservatory which has heating, fitted blinds and double doors leading out to the rear part paved, part decked rear garden.

There is a lovely kitchen fitted with an extensive range of modern wall and base units with integrated appliances including an oven, ceramic hob, fridge freezer and microwave.

Upstairs there are two double bedrooms, a third single bedroom and a well fitted modern bathroom.

Externally to the front there is a decorative paved area with surrounding low brick walls provide in a parking area for one car and to the side is access to the rear garden.

To avoid being disappointed call now to arrange your own internal viewing.

























Phone: 020 3538 0558 Email: info@mi-move.com Web: www.mi-move.com

Registered in England No: 07979632 VAT No: 132 0989 20