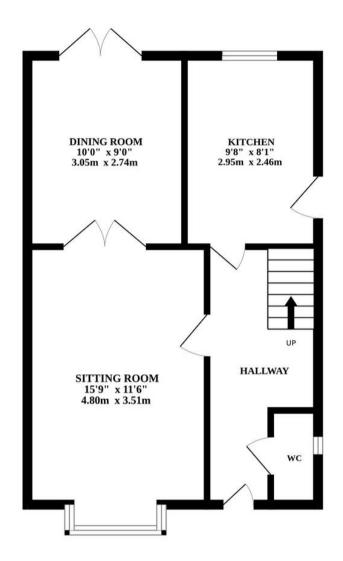

As you step inside, you are welcomed by an inviting entrance hall that includes a convenient WC, sparing you the need to head upstairs. The ground floor boasts a generously sized lounge, perfect for entertaining, alongside a separate dining room accessible through French doors.

This setup creates an open yet intimate atmosphere, seamlessly connecting to the garden through patio doors, enhancing the transition between indoor and outdoor living. The modern kitchen is fitted with a stylish range of eye-level and base units, offering functionality and convenience, alongside essential appliances for everyday living.

GROUND FLOOR 1ST FLOOR