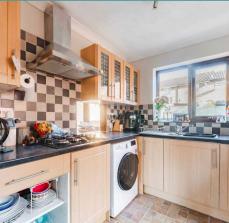

This setup creates an open yet intimate atmosphere, seamlessly connecting to the garden through patio doors, enhancing the transition between indoor and outdoor living. The modern kitchen is fitted with a stylish range of eye-level and base units, offering functionality and convenience, alongside essential appliances for everyday living.