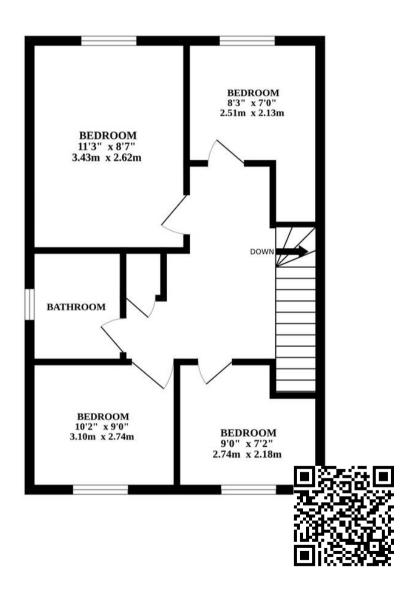

# 52 Haverscroft Close

Taverham, Norwich

The first floor comprises four generously sized bedrooms, each designed to provide a quiet envrionment. The family bathroom, recently updated, features modern fixtures and finishes, catering to all your daily needs. Outside, the property benefits from a low-maintenance front garden adorned with mature shrubs, while the rear garden is predominantly laid to lawn, providing a serene outdoor space for children and pets to play.

GROUND FLOOR 1ST FLOOR