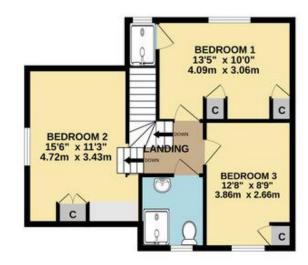

- Hallway
- Sitting Room
- Dining Room
- Kitchen Breakfast Room
- Downstairs Cloakroom
- Conservatory
- Utility Room
- Three Bedrooms
- Family Bathroom
- Double Garage
- Summer House
- Private Garden
- Off-Street Parking

TOTAL FLOOR AREA 1,646 SQ FT / 152.9 SQ M

| Score | Energy rating | Current | Potentia |
|-------|---------------|---------|----------|
| 92+   | A             |         |          |
| 81-91 | в             |         |          |
| 69-80 | C             |         | 791 C    |
| 55-68 | D             | 56   D  |          |
| 39-54 | E             |         |          |
| 21-38 | F             |         |          |
| 1-20  | G             |         |          |