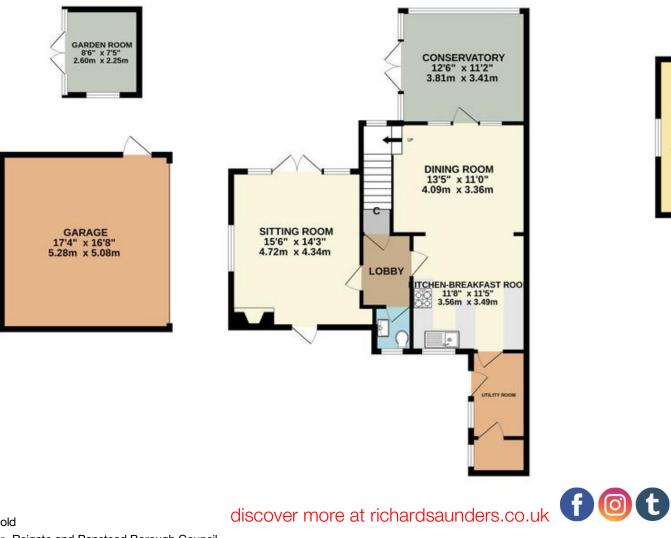

- Hallway
- Sitting Room
- Dining Room
- Kitchen Breakfast Room
- Downstairs Cloakroom
- Conservatory
- Utility Room
- Three Bedrooms
- Family Bathroom
- Double Garage
- Summer House
- Private Garden
- Off-Street Parking

TOTAL FLOOR AREA 1,646 SQ FT / 152.9 SQ M

| Score | Energy rating | Current | Potentia |
|-------|---------------|---------|----------|
| 92+   | A             |         |          |
| 81-91 | в             |         |          |
| 69-80 | C             |         | 791 C    |
| 55-68 | D             | 56   D  |          |
| 39-54 | E             |         |          |
| 21-38 | F             |         |          |
| 1-20  | G             |         |          |