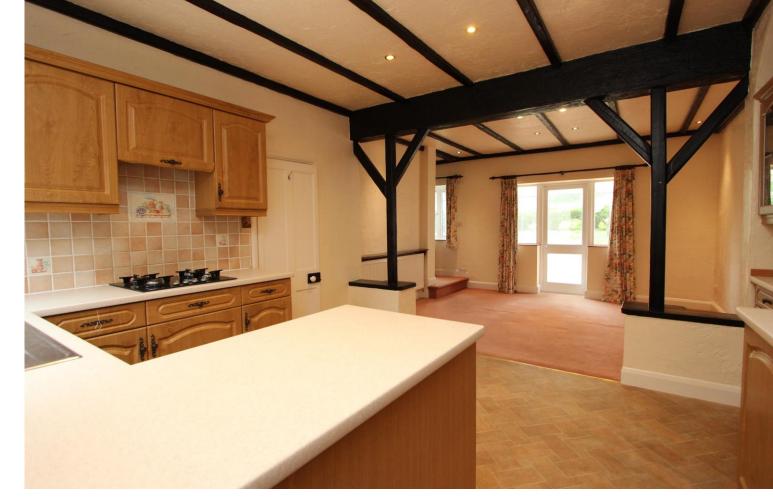

- Hallway
- Sitting Room
- Dining Room
- Kitchen Breakfast Room
- Downstairs Cloakroom
- Conservatory
- Utility Room
- Three Bedrooms
- Family Bathroom
- Double Garage
- Summer House
- Private Garden
- Off-Street Parking

An attractive, semi-detached house with wonderful character features in a sought-after edge of village location enjoying views over neighbouring horse paddocks. This spacious three bedroom home offers great potential for further extension and enhancement with most of the principal rooms benefiting from views of the pasture land and golf course. The secluded frontage and southerly-facing rear garden are also features to note. The property is available with no onward chain.