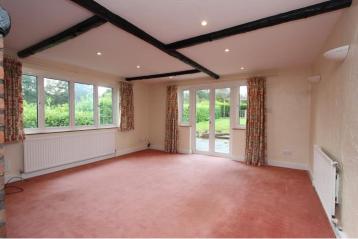

- Hallway
- Sitting Room
- Dining Room
- Kitchen Breakfast Room
- Downstairs Cloakroom
- Conservatory
- Utility Room
- Three Bedrooms
- Family Bathroom
- Double Garage
- Summer House
- Private Garden
- Off-Street Parking

Three Generous Bedrooms | Sought-After Location Backing Pasture Land And Golf Course Beyond | Spacious Sitting Room With Feature Fire | | Conservatory With Views Overlooking Mature Garden | Excellent Storage Throughout | Ample Amount Of Off-Street Parking | Detached Garage | Excellent Potential For Further Enhancements | No Onward Chain