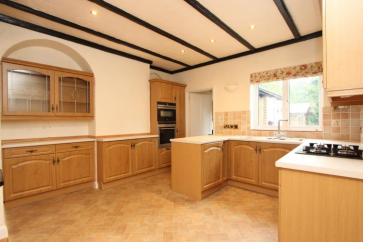

- Hallway
- Sitting Room
- Dining Room
- Kitchen Breakfast Room
- Downstairs Cloakroom
- Conservatory
- Utility Room
- Three Bedrooms
- Family Bathroom
- Double Garage
- Summer House
- Private Garden
- Off-Street Parking

An attractive, semi-detached house with wonderful character features in a sought-after edge of village location enjoying views over neighbouring horse paddocks. This spacious three bedroom home offers great potential for further extension and enhancement with most of the principal rooms benefiting from views of the pasture land and golf course. The secluded frontage and southerly-facing rear garden are also features to note. The property is available with no onward chain.