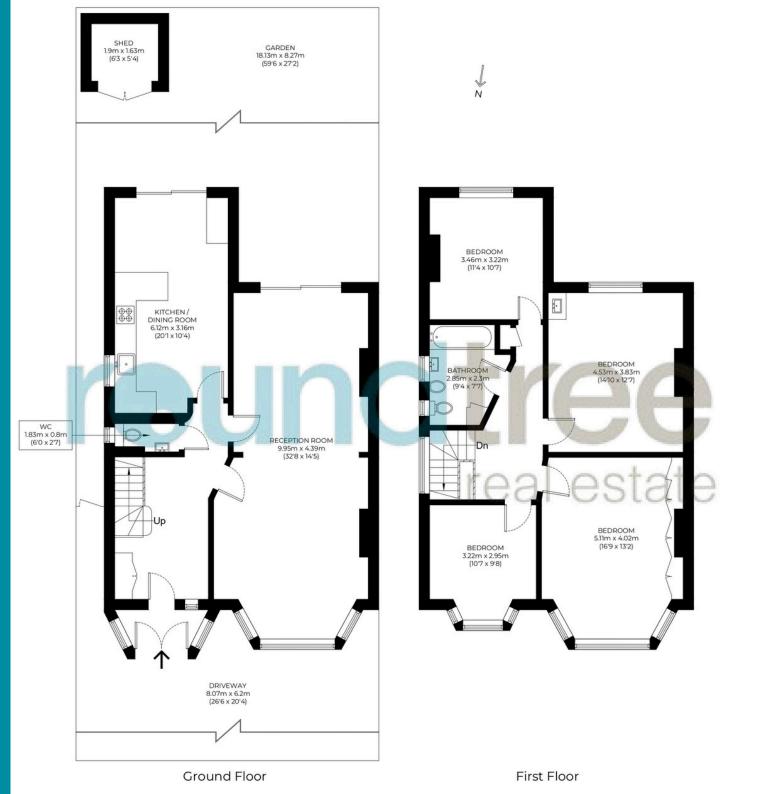

## Floorplan

Approximate gross internal area

1648 SQ FT / 153.1 SQ M

The floor plan is not to scale and measurements and areas shown are pproximate and therefore should be used for illustrative purposes only. The plan has been prepared in accordance with the RICS code of Measuring Practice and hilst we have confidence that the information, it must not be relied on. Maximur widths and lengths are represented on the floor plan. If there is any aspect of particular importance, you should carry out or commission your own inspection of the property.