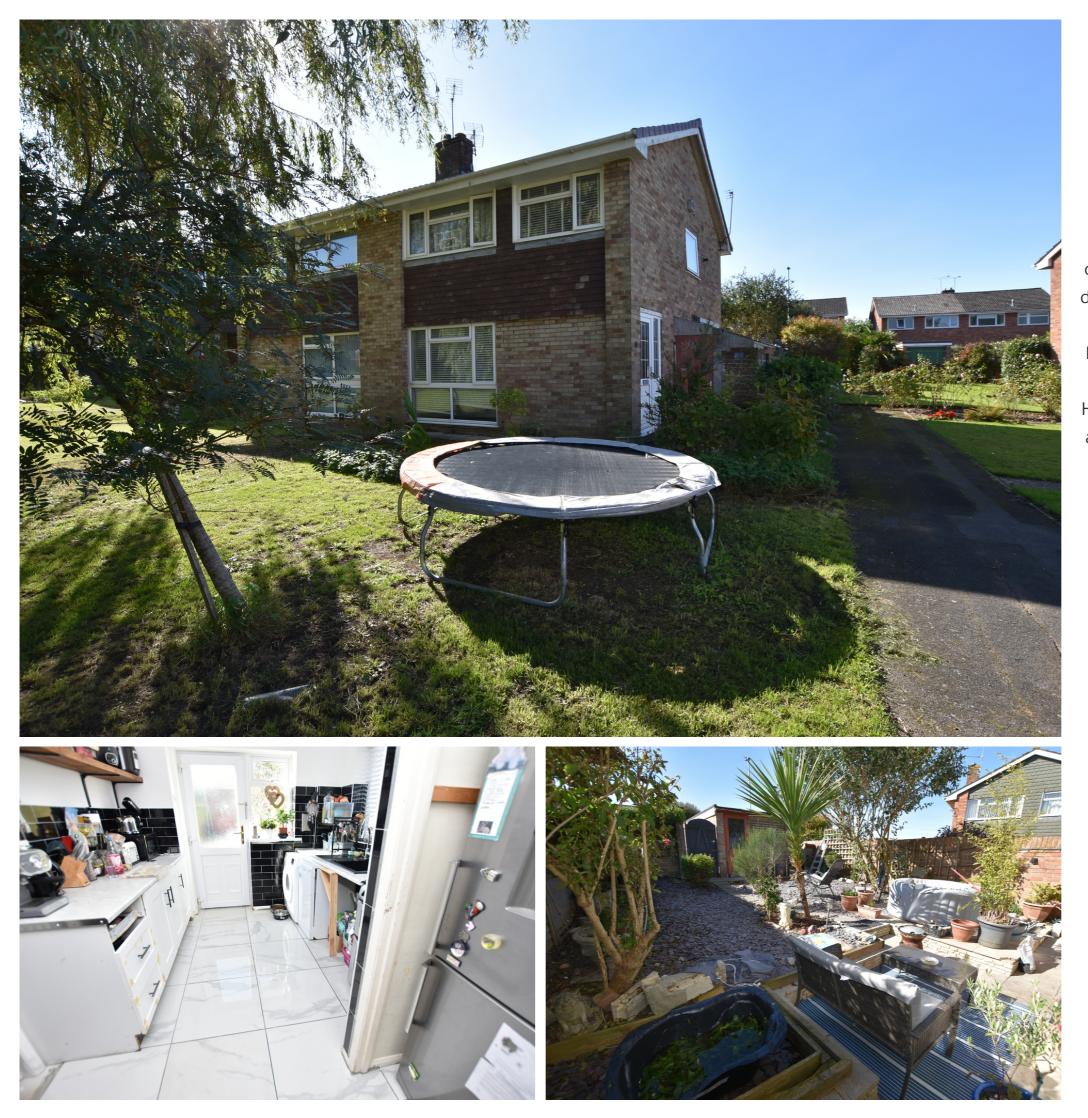

This fabulous three bedroom semi detached house is competitively priced to reflect the need for some outstanding cosmetic works. Located in a traffic free Cul de Sac, overlooking the neighbourhood green, this family home is well placed for local schools, public transport links and open countryside walks. Offering well balanced accommodation, the layout briefly comprises; Entrance Hall, Sitting Room, Dining Room and Kitchen, 3 Bedrooms and Family Bathroom. Outside there are easily managed gardens to the front and rear along with a detached Garage and parking space.