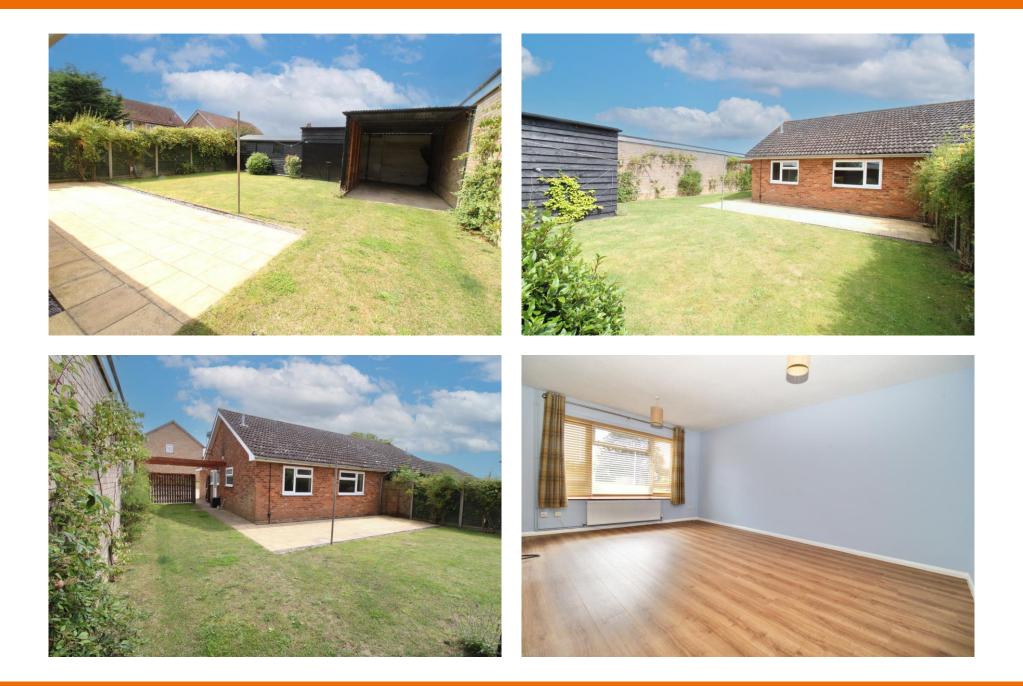

## 8 Hill Crest, School Road, Knodishall, Saxmundham, Suffolk, IP17 1TU

\* Rarely available \*

This nicely presented two bedroom semi-detached bungalow, situated in the much sought after village of Knodishall, has been renovated and much improved by the current owner within the last six years including replacement gas central heating system, majority replacement double glazing, refitted kitchen and shower room, and new flooring and carpets. The property is being sold with no onward chain and benefits from off-road parking, well-maintained rear garden and double glazing, and would make an ideal first time / investment purchase. As agents, we recommend the earliest possible internal viewing to appreciate the quality of accommodation on offer which comprises entrance lobby, inner lobby, spacious living room, refitted kitchen, boot room, rear lobby, two bedrooms, and refitted shower room.