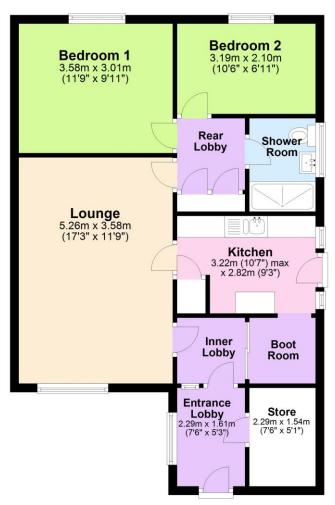

Council tax band: B EPC Rating: TBC

Approx. 65.5 sq. metres (704.5 sq. feet)

## Total area: approx. 65.5 sq. metres (704.5 sq. feet)

Although every attempt has been made to ensure the accuracy of this floorplan measurements of doors, windows, rooms and any other items are approximate and no responsibility is taken for any error, omission or mis-statement. This plan is for illustrative purposes only. Plan produced using PlanUp.