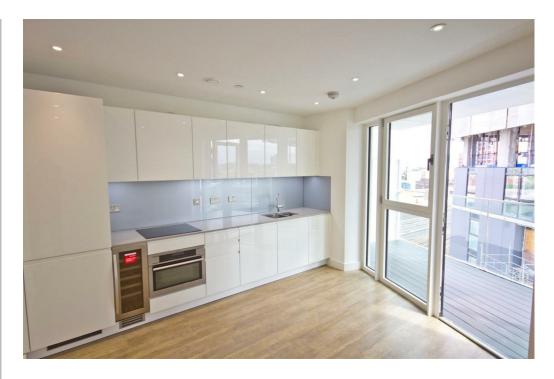

## Brent House £465,000

Local Authority Lambeth London Borough Counci

Council Tax Band

E .

Directions

FLOOR PLAN 39.3 m<sup>2</sup> (423 sq.ft. EXCLUDED AREAS : BALCONY 6.0 m<sup>2</sup> ( TOTAL : 39.3 m<sup>2</sup> (423 sq.ft.) SIZES AND DIMENSIONS ARE APPROXIMATE, AC