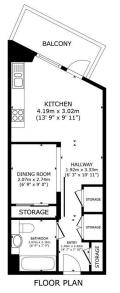

## Brent House £465,000

Local Authority Lambeth London Borough Counci

Council Tax Band

E .

Directions

FLOOR PLAN 39.3 m<sup>2</sup> (423 sq.ft. EXCLUDED AREAS : BALCONY 6.0 m<sup>2</sup> ( TOTAL : 39.3 m<sup>2</sup> (423 sq.ft.) SIZES AND DIMENSIONS ARE APPROXIMATE, AC