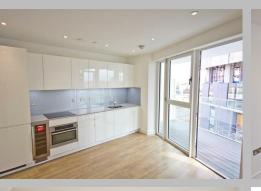

## Brent House £465,000

Local Authority Lambeth London Borough Counci

Council Tax Band

E .

Directions

FLOOR PLAN 39.3 m<sup>2</sup> (423 sq.ft. EXCLUDED AREAS : BALCONY 6.0 m<sup>2</sup> ( TOTAL : 39.3 m<sup>2</sup> (423 sq.ft.) SIZES AND DIMENSIONS ARE APPROXIMATE, AC