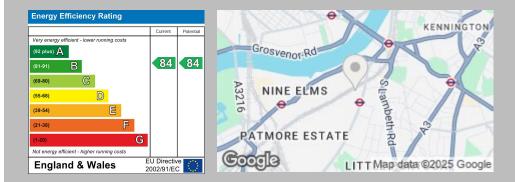

## Brent House £465,000

Local Authority Lambeth London Borough Counci

Council Tax Band

E .

Directions

FLOOR PLAN 39.3 m<sup>2</sup> (423 sq.ft. EXCLUDED AREAS : BALCONY 6.0 m<sup>2</sup> ( TOTAL : 39.3 m<sup>2</sup> (423 sq.ft.) SIZES AND DIMENSIONS ARE APPROXIMATE, AC