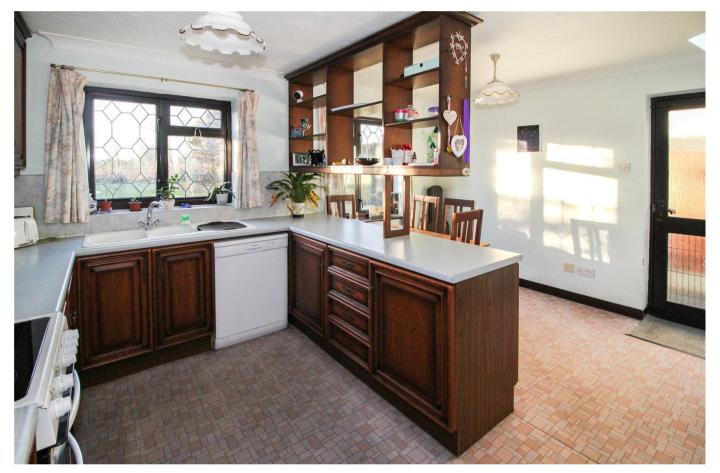

A fitted kitchen/breakfast room with plenty of cupboard space and work tops leads to the utility room. Further features to the ground floor that we think you'll love are the two sizeable reception rooms, welcoming hallway, and the essential ground floor W.C.