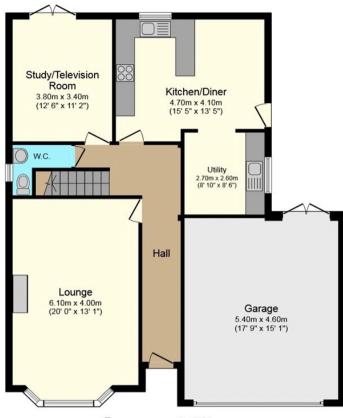

A fitted kitchen/breakfast room with plenty of cupboard space and work tops leads to the utility room. Further features to the ground floor that we think you'll love are the two sizeable reception rooms, welcoming hallway, and the essential ground floor W.C.

## Location

The property is in a popular location and is within convenient access of Billericay town centre as well as providing fantastic road links to the A127 and M25.

**Ground Floor** 

Floor area 109.9 sq.m. (1,183 sq.ft.) approx