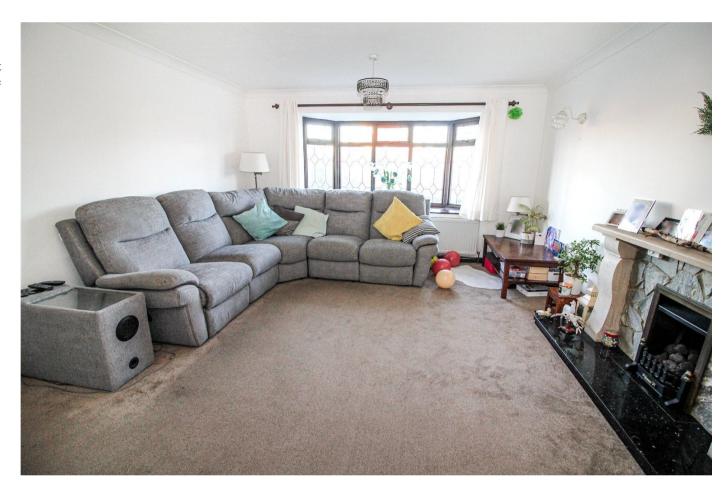

A fitted kitchen/breakfast room with plenty of cupboard space and work tops leads to the utility room. Further features to the ground floor that we think you'll love are the two sizeable reception rooms, welcoming hallway, and the essential ground floor W.C.