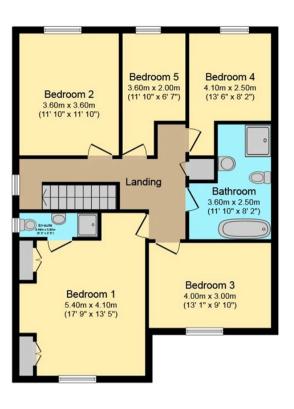

Upstairs there's an En-Suite shower to the master bedroom as well as a well-equipped family bathroom. Alongside this are five good sized bedrooms.

To the front of the property there is a good sized driveway that leads to an integral garage. Whilst to the rear of the property, the near owner will enjoy a West facing garden that is approximately 100' long.

**First Floor** 

Floor area 82.9 sq.m. (892 sq.ft.) approx

Total floor area 192.8 sq.m. (2,075 sq.ft.) approx

This Floor Plan is for illustration purposes only and may not be representative of the property. The position and size of doors, windows and other features are approximate. Unauthorized reproduction prohibited. © PropertyBOX