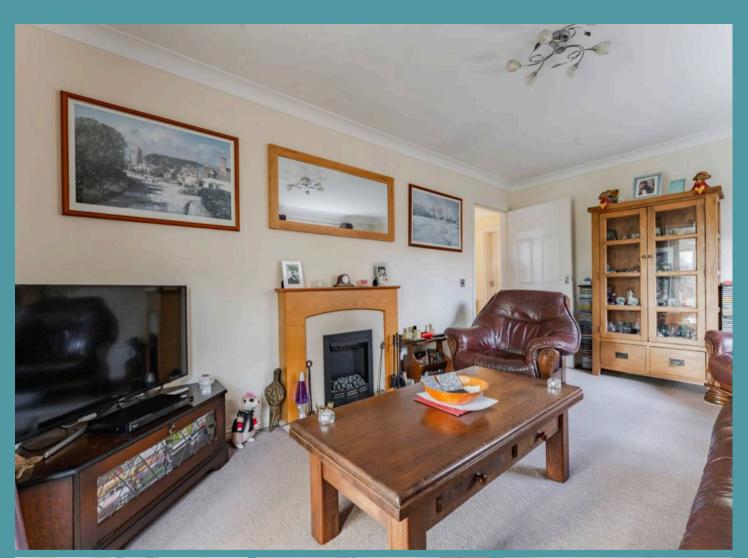

### 15 St. Christopher Close

Caister-On-Sea, Great Yarmouth

Step inside, where you are welcomed by a beautifully presented interior that is filled with natural light. The inviting sitting room invites you in, with a decorative fireplace adding a touch of elegance to the space. Double doors open into the sun-lit conservatory, where panoramic views of the garden create a seamless connection between indoor and outdoor living. The kitchen is fitted with units, integrated appliances and storage, to be able to cook your favourite home cooked meals.