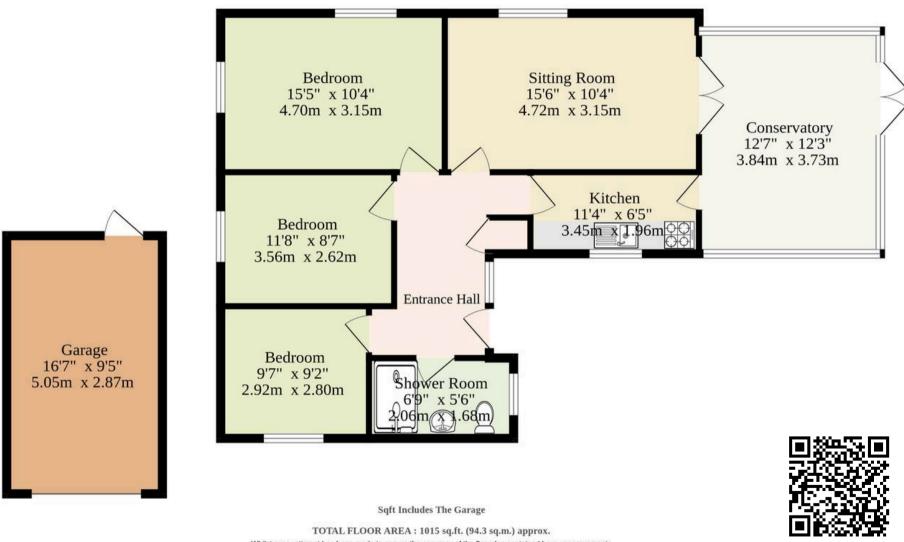

## Ground Floor 1015 sq.ft. (94.3 sq.m.) approx.

Whilst every attempt has been made to ensure the accuracy of the floorplan contained here, measurements of doors, windows, rooms and any other items are approximate and no responsibility is taken for any error, omission or mis-statement. This plan is for illustrative purposes only and should be used as such by any prospective purchaser. The services, systems and appliances shown have not been tested and no guarantee as to their operability or efficiency can be given.