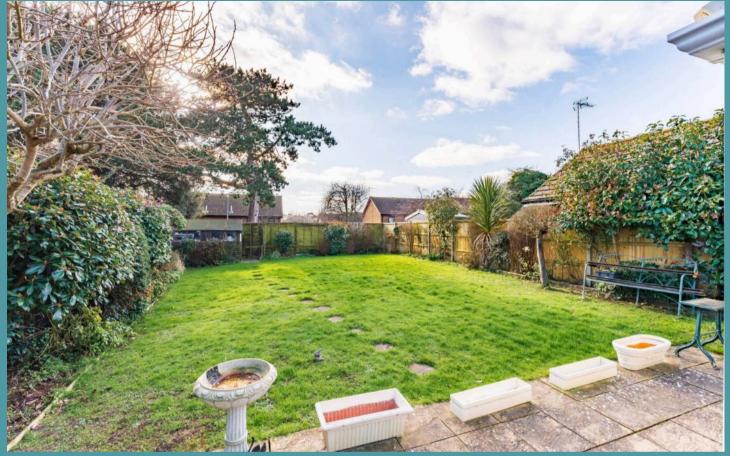

Towards the rear is a large private garden that is well maintained. It is primarily laid to lawn, bordered by planted beds and shrubbery, with a patio area for your outdoor seating arrangements during the summer months. There is plenty of space for your timber shed, summerhouse or greenhouse. At the front of the residence is a driveway providing off-road parking and a garage for storage options.