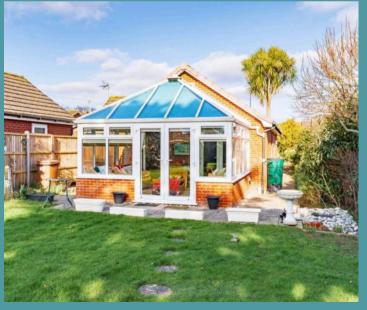

### 15 St. Christopher Close

Caister-On-Sea, Great Yarmouth

Step inside, where you are welcomed by a beautifully presented interior that is filled with natural light. The inviting sitting room invites you in, with a decorative fireplace adding a touch of elegance to the space. Double doors open into the sun-lit conservatory, where panoramic views of the garden create a seamless connection between indoor and outdoor living. The kitchen is fitted with units, integrated appliances and storage, to be able to cook your favourite home cooked meals.