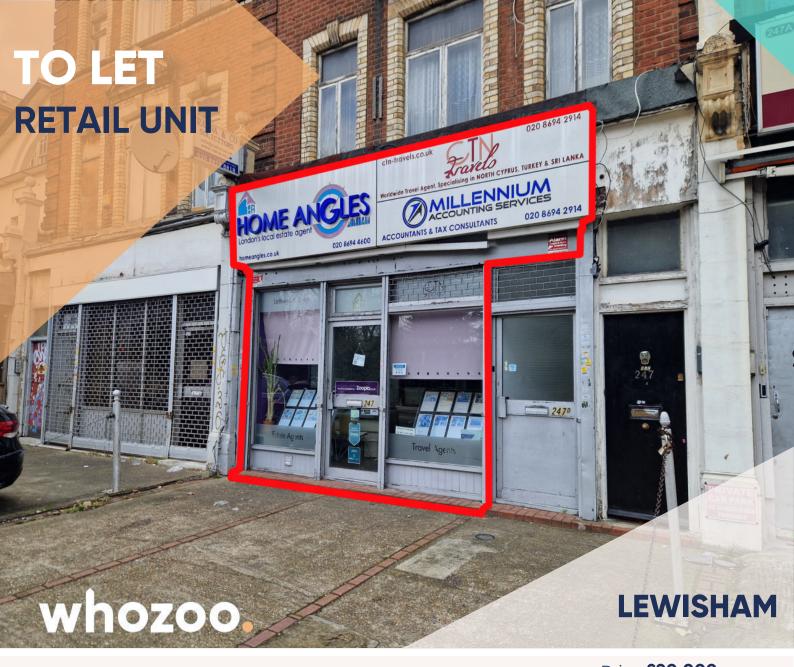

247 Lewisham Way, Lewisham, London SE4 1XF

Price **£20,000** Per Annum

**RETAIL** 

Size

733 FT<sup>2</sup>

Tenure

**LEASEHOLD** 

Borough

#### **Additional Information**

Located on a busy roadside position, this versatile E Class ground floor retail unit is now available To Let. Extending to 68 sqm (733 sqft), the space is currently fitted as an estate agency and comprises a main retail area, two large offices to the rear, kitchen, WC and parking for up to 3 cars. Suitable for a variety of uses, including retail, estate agency, salon, beauty, healthcare, and professional services.