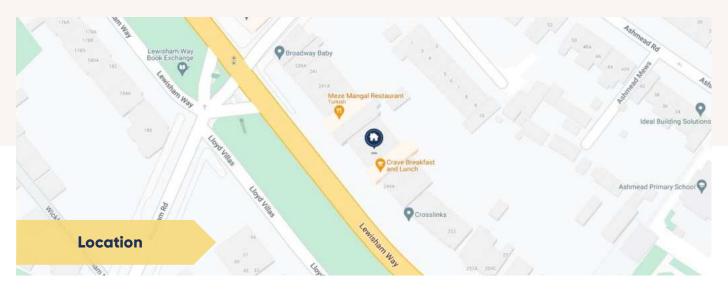

#### Location

The property is a short walk from Hilly Fields, featuring tennis and basketball courts, a children's playground, a popular Farmers Market, and a weekly Street Food Market. Nearby Ladywell Village offers independent shops, a gastro pub, cafes, a deli, and a patisserie.

## **Transport**

St. John's Station Railway station, Elverson Road Station (DLR) and Deptford Bridge Station (DLR) are all within a 10-minute walk away and providing fast access to the Central London and Canary Wharf.