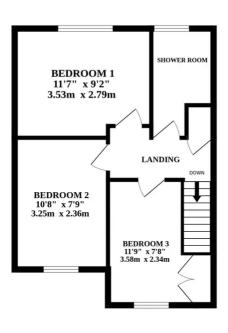

The accommodation further comprises two well-appointed bathrooms over two floors, ideal for modern living. Three bedrooms upstairs offer ample space for rest and relaxation. Outside, enjoy a beautiful landscaped garden with a patio area for alfresco dining. With a garage and off-road parking ensuring convenience, this home is perfect for families or individuals alike. Situated in proximity to local amenities, residents benefit from easy access to shops, schools, and services. Whether relaxing in the sunroom or entertaining in the open plan living area, this property presents a fantastic opportunity to enjoy a harmonious blend of comfort, convenience, and peaceful living in a sought-after location.

GROUND FLOOR 1ST FLOOR