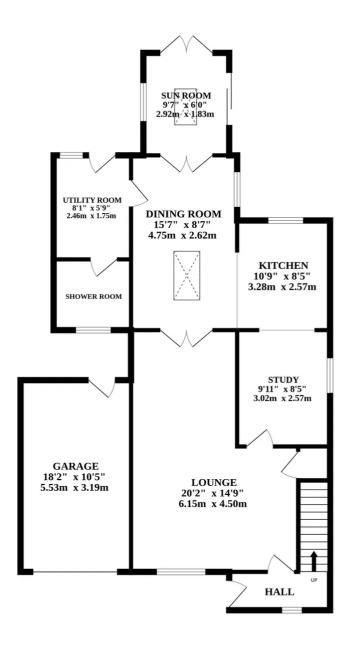

## **AGENTS NOTE**

We understand the property will be sold freehold and connected to all mains services.

Council tax band - C.

Nestled on a tranquil cul-de-sac, this charming three-bedroom link detached residence offers a peaceful retreat from the hustle and bustle of day-to-day life. Boasting a spacious 20ft L shaped lounge, an open plan kitchen and dining area flooded with natural light from a skylight, a convenient utility room, and a sunroom that offers a serene view of the garden, this property exudes comfort and style.

The accommodation further comprises two well-appointed bathrooms over two floors, ideal for modern living. Three bedrooms upstairs offer ample space for rest and relaxation. Outside, enjoy a beautiful landscaped garden with a patio area for alfresco dining. With a garage and off-road parking ensuring convenience, this home is perfect for families or individuals alike. Situated in proximity to local amenities, residents benefit from easy access to shops, schools, and services. Whether relaxing in the sunroom or entertaining in the open plan living area, this property presents a fantastic opportunity to enjoy a harmonious blend of comfort, convenience, and peaceful living in a sought-after location.

GROUND FLOOR 1ST FLOOR