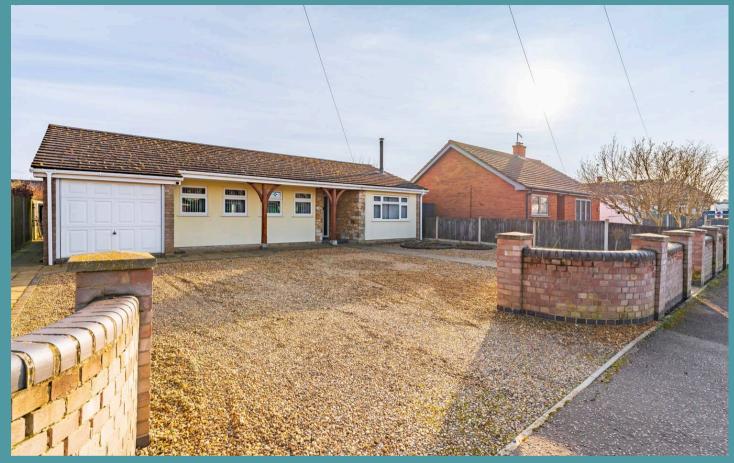

14 Mill Road, Mattishall

In Excess of £375,000

#### The Location

Situated in the sought-after village of Mattishall, this property benefits by being in walking distance of a school, local cafes, shops, a village hall and Church, as well as being easily accessible public transport to surrounding towns and villages.

Mattishall also boasts a Doctor's surgery and pharmacy, as well as lots of public footpath routes. Dereham is approximately 3 miles away whereby you will find more amenities, including schools for all ages, cinema and large leisure centre. The city of Norwich is located around 15 miles East of Mattishall and offers more shopping and eating opportunities.

#### Mill Road

This spacious bungalow, located in the peaceful village of Matishall, offers a wonderful combination of comfort and privacy. Approached

Ground Floor 1173 sq.ft. (109.0 sq.m.) approx.

Whilst every attempt has been made to ensure the accuracy of the floorplan contained here, measurements of doors, windows, rooms and any other items are approximate and no responsibility is taken for any error, omission or mis-statement. This plan is for flustrative purposes only and should be used as such by any prospective purchaser. The services, systems and appliances shown have not been tested and no guarantee as to their operability or efficiency can be given.