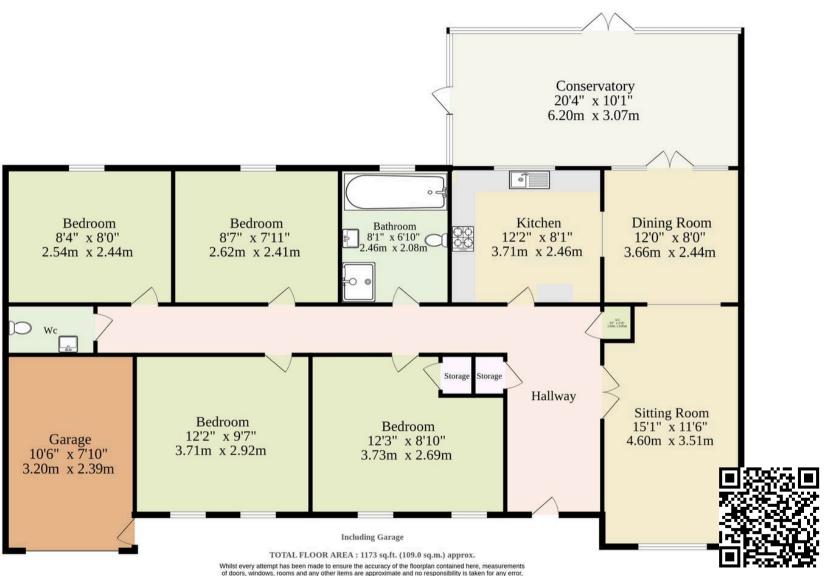

#### Mill Road

This spacious bungalow, located in the peaceful village of Matishall, offers a wonderful combination of comfort and privacy. Approached

Ground Floor 1173 sq.ft. (109.0 sq.m.) approx.

Whilst every attempt has been made to ensure the accuracy of the floorplan contained here, measurements of doors, windows, rooms and any other items are approximate and no responsibility is taken for any error, omission or mis-statement. This plan is for flustrative purposes only and should be used as such by any prospective purchaser. The services, systems and appliances shown have not been tested and no guarantee as to their operability or efficiency can be given.