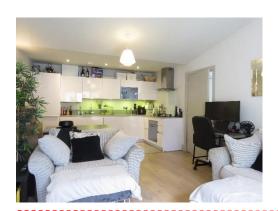

## In detail

A modern two bedroom, two bathroom first floor apartment on the borders of West Norwood and Crystal Palace to rent.

Finished to a good standard throughout and comprises open plan living area, integrated kitchen / diner with dishwasher, two double bedrooms (Main with en-suite) and a sun trap balcony.