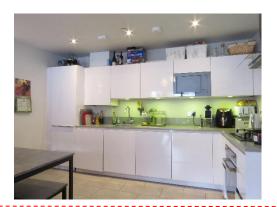

## In detail

A modern two bedroom, two bathroom first floor apartment on the borders of West Norwood and Crystal Palace to rent.

Finished to a good standard throughout and comprises open plan living area, integrated kitchen / diner with dishwasher, two double bedrooms (Main with en-suite) and a sun trap balcony.