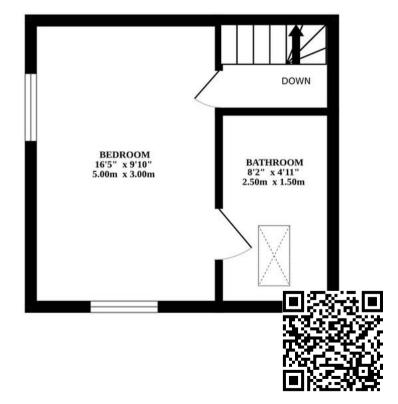

## 26 Strasbourg Way

Dereham, Dereham

This convenient one-bedroom house in Toftwood is an ideal choice for first-time buyers seeking a cosy home. It features a welcoming living room that seamlessly connects to a well-equipped kitchen and a versatile conservatory for extra storage. Upstairs, a comfortable double bedroom boasts an ensuite bathroom with a modern three-piece suite. With an enclosed front garden and allocated off-road parking, this property is perfectly located near local amenities and transport links.

Upstairs, you'll find a comfortable double bedroom with ensuite bathroom offering a modern three-piece suite. With an easy and practical layout and homely touches, this property is designed for comfortable living.

**Agents Note** 

Sold Freehold.

Maintenance: £235 p/a

Council Tax - A

New Heat Pump Installed

GROUND FLOOR 1ST FLOOR