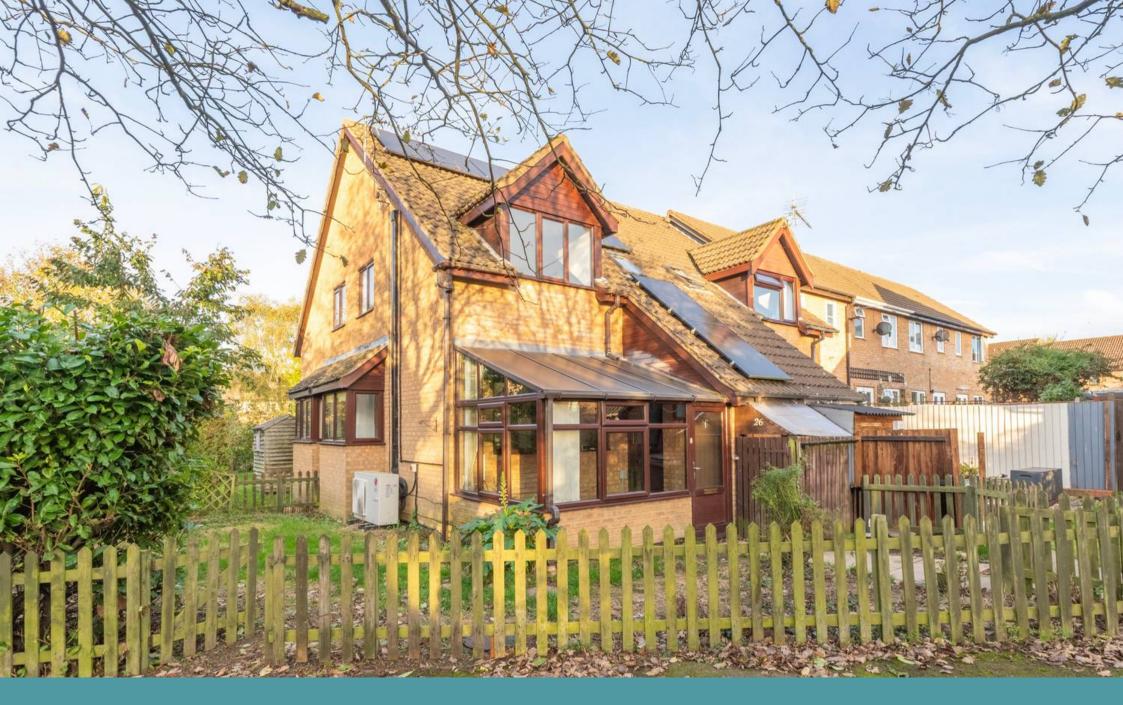

## 26 Strasbourg Way

Dereham, Dereham

This convenient one-bedroom house in Toftwood is an ideal choice for first-time buyers seeking a cosy home. It features a welcoming living room that seamlessly connects to a well-equipped kitchen and a versatile conservatory for extra storage. Upstairs, a comfortable double bedroom boasts an ensuite bathroom with a modern three-piece suite. With an enclosed front garden and allocated off-road parking, this property is perfectly located near local amenities and transport links.

## 26 Strasbourg Way

Dereham, Dereham

**Strasbourg Way** 

Discover this one-bedroom house in Toftwood, perfect for first-time buyers looking for a cosy and convenient home. The property features a welcoming living room that flows seamlessly into a well-appointed kitchen, complete with fitted units and space for essential appliances. The added benefit of a conservatory/porch creates a space to house additional belongings.

Outside, the enclosed front garden offers pleasant views, while the allocated off-road parking space adds to the convenience. Situated in a friendly neighbourhood, this home is ideally positioned for local amenities and transport links.