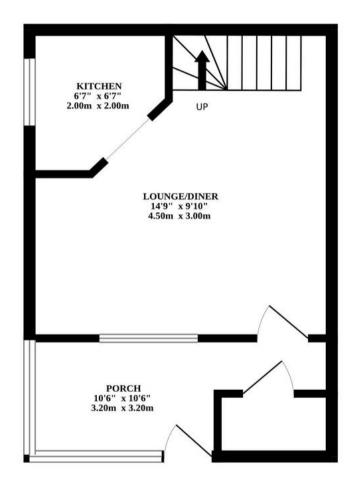

## 26 Strasbourg Way

Dereham, Dereham

This convenient one-bedroom house in Toftwood is an ideal choice for first-time buyers seeking a cosy home. It features a welcoming living room that seamlessly connects to a well-equipped kitchen and a versatile conservatory for extra storage. Upstairs, a comfortable double bedroom boasts an ensuite bathroom with a modern three-piece suite. With an enclosed front garden and allocated off-road parking, this property is perfectly located near local amenities and transport links.

## 26 Strasbourg Way

Dereham, Dereham

**Strasbourg Way** 

Discover this one-bedroom house in Toftwood, perfect for first-time buyers looking for a cosy and convenient home. The property features a welcoming living room that flows seamlessly into a well-appointed kitchen, complete with fitted units and space for essential appliances. The added benefit of a conservatory/porch creates a space to house additional belongings.

**Agents Note** 

Sold Freehold.

Maintenance: £235 p/a

Council Tax - A

New Heat Pump Installed

GROUND FLOOR 1ST FLOOR