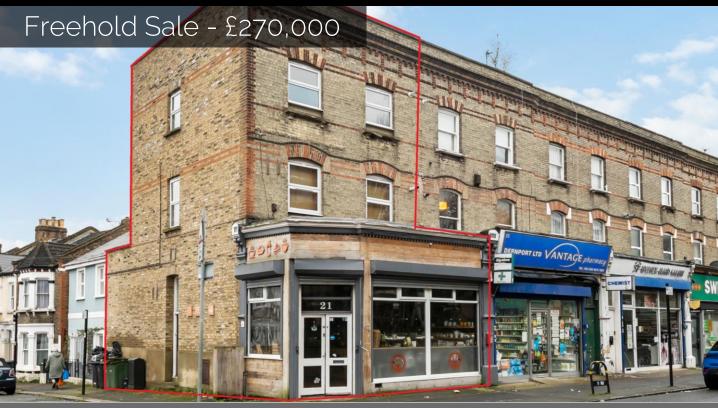

# 21 Upper Tulse Hill, London, SW2 2SD

### Description

An opportunity for owner occupiers or investors to acquire this vacant freehold commercial unit.

The property is vacant and offers a total of 1,196 sqft over the basement and ground level. Situated on the corner, the property benefits from dual aspect windows flooding the space with natural light.

#### **Tenure**

The property is available by way of freehold sale.