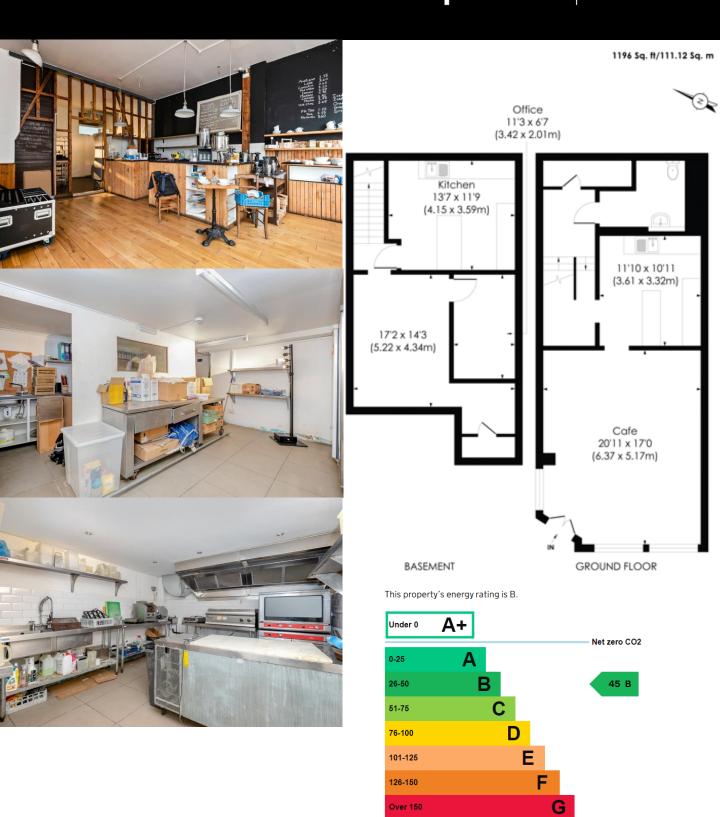

### Description

An opportunity for owner occupiers or investors to acquire this vacant freehold commercial unit.

The property is vacant and offers a total of 1,196 sqft over the basement and ground level. Situated on the corner, the property benefits from dual aspect windows flooding the space with natural light.

#### Accommodation

The property comprises of 1,196 sqft commercial space split between the basement and ground levels.

The upper residential aspect is sold off on a long leasehold.