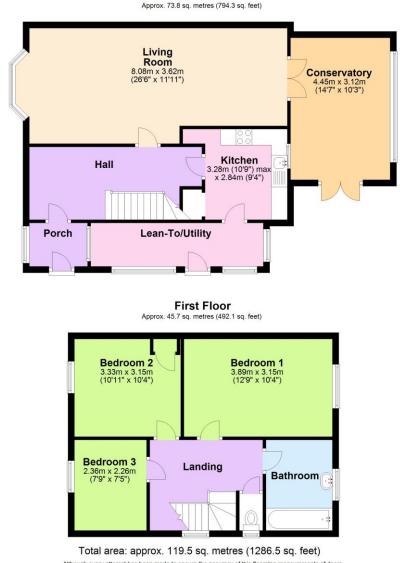

Council tax band: C EPC Rating: D

**Ground Floor** 

Although every attempt has been made to ensure the accuracy of this floorplan measurements of doors, windows, rooms and any other items are approximate and no responsibility is taken for any error, omission or mis-statement. This plan is for illustrative purposes only. Plan produced using PlanUp.