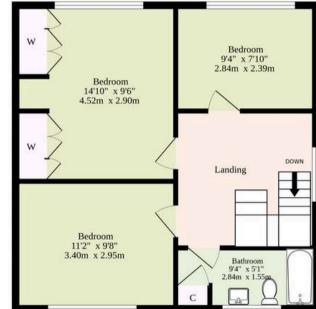

The office flows seamlessly into the bright lounge,

1st Floor 457 sq.ft. (42.5 sq.m.) approx.

Ground Floor 766 sq.ft. (71.2 sq.m.) approx.

#### TOTAL FLOOR AREA : 1223 sq.ft. (113.6 sq.m.) approx.

Whilst every attempt has been made to ensure the accuracy of the floorplan contained here, measurements of doors, windows, rooms and any other items are approximate and no responsibility is taken for any error, omission or mis-statement. This plan is for illustrative purposes only and should be used as such by any prospective purchaser. The services, systems and appliances shown have not been tested and no guarantee as to their operability or efficiency can be given. Made with Metropix ©2025