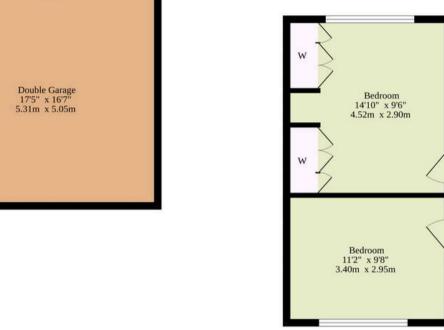

The office flows seamlessly into the bright lounge,

1st Floor 457 sq.ft. (42.5 sq.m.) approx.

Ground Floor 766 sq.ft. (71.2 sq.m.) approx.

#### TOTAL FLOOR AREA : 1223 sq.ft. (113.6 sq.m.) approx.

Whilst every attempt has been made to ensure the accuracy of the floorplan contained here, measurements of doors, windows, rooms and any other items are approximate and no responsibility is taken for any error, omission or mis-statement. This plan is for illustrative purposes only and should be used as such by any prospective purchaser. The services, systems and appliances shown have not been tested and no guarantee as to their operability or efficiency can be given. Made with Metropix ©2025