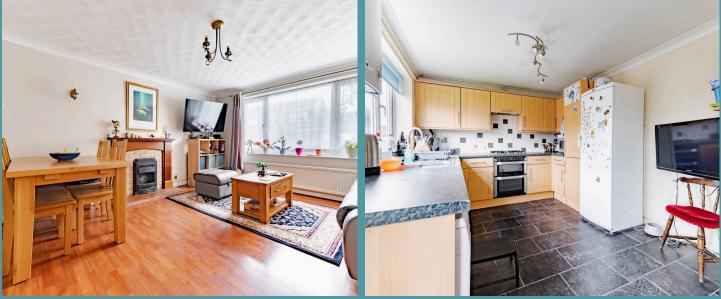

### Aylesbury Close, Norwich

As you enter through the porch, a neat space welcomes you, completed with a storage cupboard and direct access to the double garage. Moving through is a flexible office space, ideal for remote work, or it could be utilised as a dining room.

The office flows seamlessly into the bright lounge,

1st Floor 457 sq.ft. (42.5 sq.m.) approx.

Ground Floor 766 sq.ft. (71.2 sq.m.) approx.