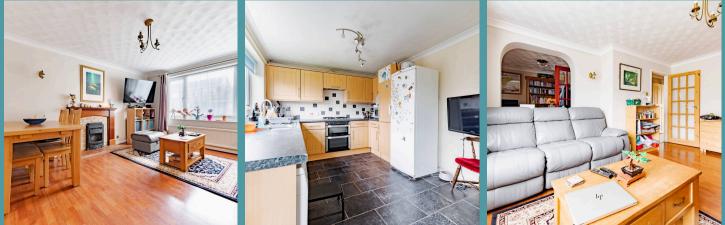

### Aylesbury Close, Norwich

As you enter through the porch, a neat space welcomes you, completed with a storage cupboard and direct access to the double garage. Moving through is a flexible office space, ideal for remote work, or it could be utilised as a dining room.

The office flows seamlessly into the bright lounge,

1st Floor 457 sq.ft. (42.5 sq.m.) approx.

Ground Floor 766 sq.ft. (71.2 sq.m.) approx.