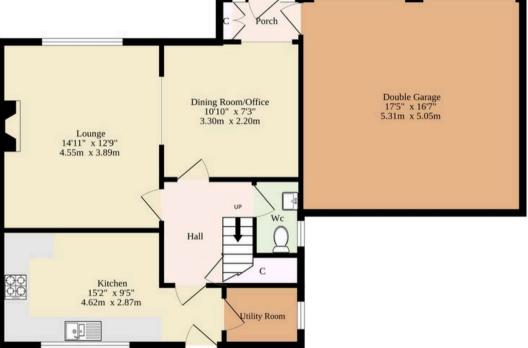

### Aylesbury Close, Norwich

As you enter through the porch, a neat space welcomes you, completed with a storage cupboard and direct access to the double garage. Moving through is a flexible office space, ideal for remote work, or it could be utilised as a dining room.

The office flows seamlessly into the bright lounge,

1st Floor 457 sq.ft. (42.5 sq.m.) approx.

Ground Floor 766 sq.ft. (71.2 sq.m.) approx.

#### TOTAL FLOOR AREA : 1223 sq.ft. (113.6 sq.m.) approx.

Whilst every attempt has been made to ensure the accuracy of the floorplan contained here, measurements of doors, windows, rooms and any other items are approximate and no responsibility is taken for any error, omission or mis-statement. This plan is for illustrative purposes only and should be used as such by any prospective purchaser. The services, systems and appliances shown have not been tested and no guarantee as to their operability or efficiency can be given. Made with Metropix ©2025