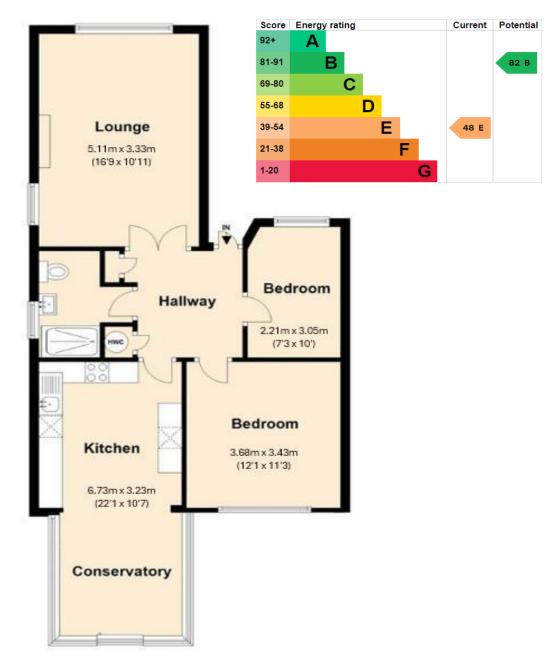

## Theobalds Close Cuffley EN6 4HH

For sale, with no onward chain, is this delightful two-bedroom semi-detached bungalow featuring appealing front and rear gardens, a conservatory, a detached garage, and a private driveway. Conveniently located approximately a quarter-mile from Cuffley Village's shops, British Rail, and other amenities, this charming freehold property may be perfect for local residents seeking to downsize.